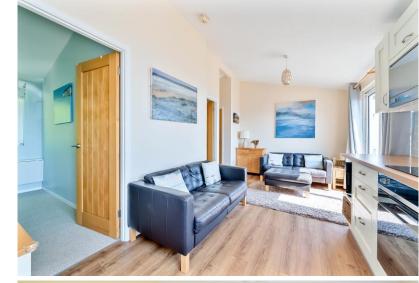

#### THE PROPERTY

As you step through the front door you are welcomed by a large open plan kitchen/lounge and dining space. There is plenty of light shining into the room and views out to sea. The kitchen runs along the front of the lodge and has an integral oven and hob, integral fridge/freezer and integral microwave. There is a range of matching wall and floor based units with work surface over. There is also an integral stainless steel sink and drainer with tiled splash-back. At the back of the kitchen there is space for a table and chairs and to the far end of the room. is the lounge area. This has sliding patio doors onto the decking where you can sit and enjoy the stunning sea view. Off the open plan space are three further rooms. There are two bedrooms and a family bathroom. The main bedroom is a spacious double with ample room for bedroom furniture. The second bedroom is a small double or a large single that currently houses bunk beds but previously has had a double bed and has further room for bedroom furniture. The family bathroom has a corner shower cubicle, low level WC and wash hand basin. There is also a storage cupboard next to the bathroom.