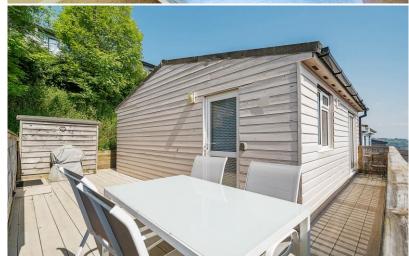

Externally, there is a large, decked area belonging to the property that offers a great space to sit and relax whilst enjoying the view and Devon sunshine.