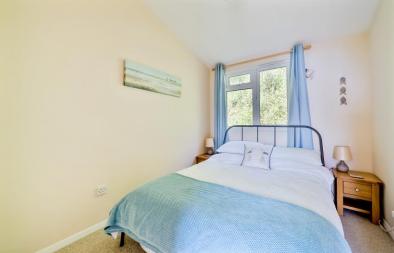

#### THE PROPERTY

As you step through the front door you are welcomed by a large open plan kitchen/lounge and dining space. There is plenty of light shining into the room and views out to sea. The kitchen runs along the front of the lodge and has an integral oven and hob, integral fridge/freezer and integral microwave. There is a range of matching wall and floor based units with work surface over. There is also an integral stainless steel sink and drainer with tiled splash-back. At the back of the kitchen there is space for a table and chairs and to the far end of the room. is the lounge area. This has sliding patio doors onto the decking where you can sit and enjoy the stunning sea view. Off the open plan space are three further rooms. There are two bedrooms and a family bathroom. The main bedroom is a spacious double with ample room for bedroom furniture. The second bedroom is a small double or a large single that currently houses bunk beds but previously has had a double bed and has further room for bedroom furniture. The family bathroom has a corner shower cubicle, low level WC and wash hand basin. There is also a storage cupboard next to the bathroom.