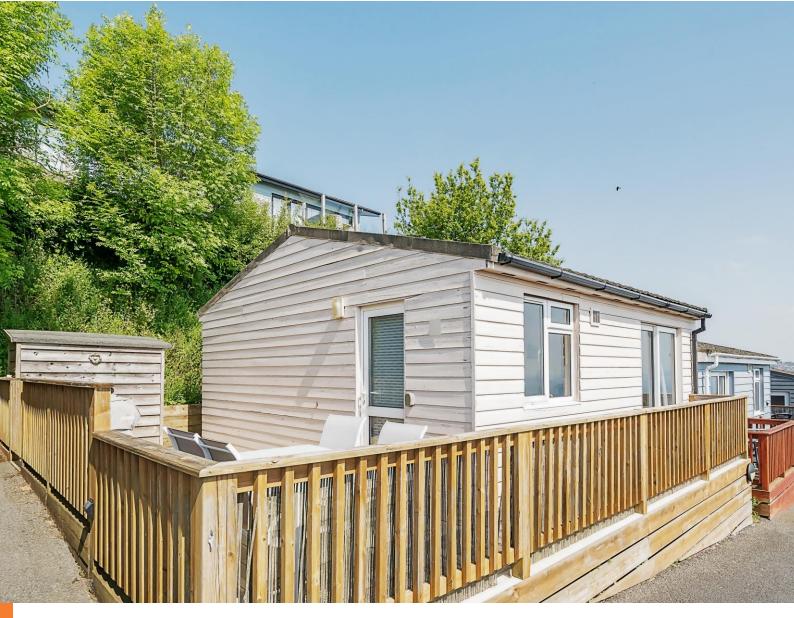

A spacious and well-presented two-bedroom holiday lodge situated on the sought after holiday site of Coast View. Benefitting from stunning sea views and a large, decked area.

Torquay Road | Teignmouth | TQ14 0BG

### THE PROPERTY

A two bedroom lodge located on the desirable Coast View Holiday Park in Shaldon. The property is well presented throughout and benefits from a large decked area perfect for enjoying the sunshine. There are stunning sea views on offer from the property and site itself has an array of facilities.

Externally, there is a large, decked area belonging to the property that offers a great space to sit and relax whilst enjoying the view and Devon sunshine.