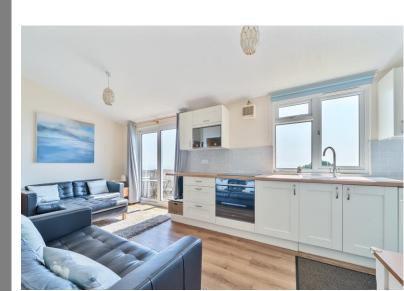

#### THE PROPERTY

As you step through the front door you are welcomed by a large open plan kitchen/lounge and dining space. There is plenty of light shining into the room and views out to sea. The kitchen runs along the front of the lodge and has an integral oven and hob, integral fridge/freezer and integral microwave. There is a range of matching wall and floor based units with work surface over. There is also an integral stainless steel sink and drainer with tiled splash-back. At the back of the kitchen there is space for a table and chairs and to the far end of the room. is the lounge area. This has sliding patio doors onto the decking where you can sit and enjoy the stunning sea view. Off the open plan space are three further rooms. There are two bedrooms and a family bathroom. The main bedroom is a spacious double with ample room for bedroom furniture. The second bedroom is a small double or a large single that currently houses bunk beds but previously has had a double bed and has further room for bedroom furniture. The family bathroom has a corner shower cubicle, low level WC and wash hand basin. There is also a storage cupboard next to the bathroom.