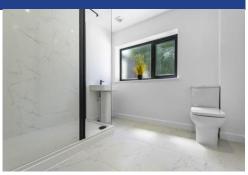

#### SHOWER ROOM

8' 3" x 7' 4" (2.52m x 2.25m)

Low level WC, pedestal wash hand basin and double shower tray with electric shower over and glass screen. Marble effect tiled flooring and splash backs. Electric ladder radiator.

Extractor fan. Spotlights. uPVC double glazed window to rear.