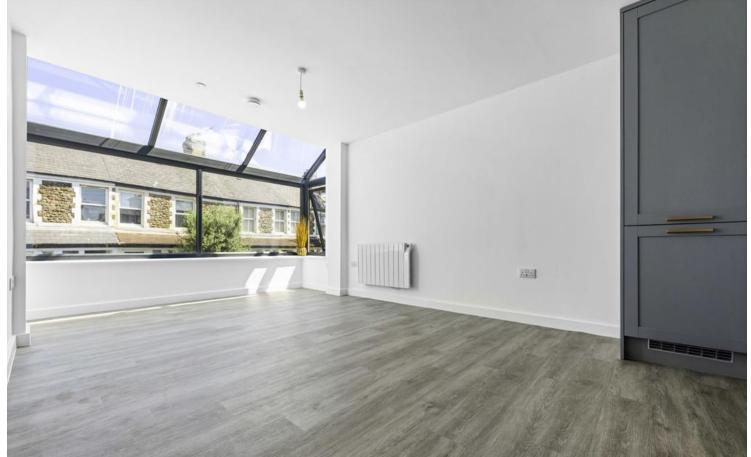

#### LOUNGE/KITCHEN/DINER

21' 5" x 18' 2"(max) (6.53m x 5.54m)
A well appointed kitchen fitted with a range of base and eye level units incorporating one and a half bowl stainless steel sink with complementary work surfaces. Fitted electric oven and hob with extractor fan over. Integrated fridge/freezer, dishwasher, and drinks cooler. Luxury Vinyl Tile flooring (LVT). Two electric radiators. Spotlights.

Spacious storage cupboard and separate airing cupboard housing the hot water tank.