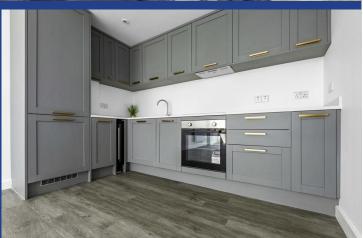

#### LOUNGE/KITCHEN/DINER

21' 5" x 18' 2"(max) (6.53m x 5.54m)
A well appointed kitchen fitted with a range of base and eye level units incorporating one and a half bowl stainless steel sink with complementary work surfaces. Fitted electric oven and hob with extractor fan over. Integrated fridge/freezer, dishwasher, and drinks cooler. Luxury Vinyl Tile flooring (LVT). Two electric radiators. Spotlights.