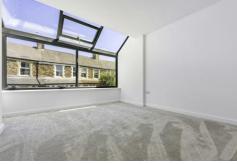

#### LOUNGE/KITCHEN/DINER

21' 5" x 18' 2"(max) (6.53m x 5.54m)
A well appointed kitchen fitted with a range of base and eye level units incorporating one and a half bowl stainless steel sink with complementary work surfaces. Fitted electric oven and hob with extractor fan over. Integrated fridge/freezer, dishwasher, and drinks cooler. Luxury Vinyl Tile flooring (LVT). Two electric radiators. Spotlights.

Spacious storage cupboard and separate airing cupboard housing the hot water tank.