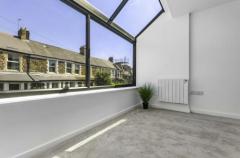

#### LOUNGE/KITCHEN/DINER

21' 5" x 18' 2"(max) (6.53m x 5.54m)
A well appointed kitchen fitted with a range of base and eye level units incorporating one and a half bowl stainless steel sink with complementary work surfaces. Fitted electric oven and hob with extractor fan over. Integrated fridge/freezer, dishwasher, and drinks cooler. Luxury Vinyl Tile flooring (LVT). Two electric radiators. Spotlights.

Spacious storage cupboard and separate airing cupboard housing the hot water tank.