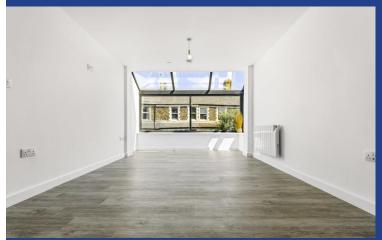

#### LOUNGE/KITCHEN/DINER

21' 5" x 18' 2"(max) (6.53m x 5.54m)
A well appointed kitchen fitted with a range of base and eye level units incorporating one and a half bowl stainless steel sink with complementary work surfaces. Fitted electric oven and hob with extractor fan over. Integrated fridge/freezer, dishwasher, and drinks cooler. Luxury Vinyl Tile flooring (LVT). Two electric radiators. Spotlights.