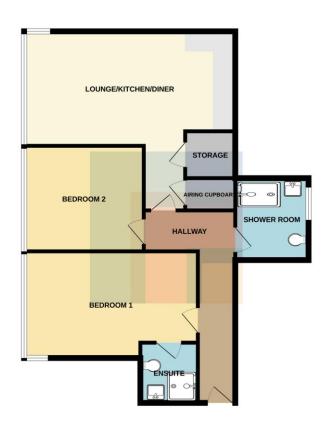

#### **HALLWAY**

Entered via solid wood front door into hallway. Video intercom entry system. Doors to two bedrooms, and shower room. Electric radiator.

#### **BEDROOM ONE**

17' 7" x 10' 10" (5.37m x 3.31m)

Feature uPVC double glazed window to front aspect. Electric radiator. Door to:

#### **ENSUITE**

6' 0" x 5' 9" (1.84m x 1.76m)

Modern low level WC, vanity enclosed wash hand basin and fitted shower cubicle with electric shower over.

Marble effect tiled flooring and splash backs. Electric ladder radiator.

#### **BEDROOM TWO**

12' 1" x 10' 8" (3.70m x 3.26m) uPVC double glazed window to front. Electric radiator.

#### SHOWER ROOM

8' 3" x 7' 4" (2.52m x 2.25m)

Low level WC, pedestal wash hand basin and double shower tray with electric shower over and glass screen. Marble effect tiled flooring and splash backs. Electric ladder radiator.