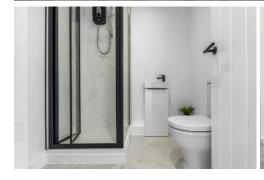

#### SHOWER ROOM

8' 3" x 7' 4" (2.52m x 2.25m)

Low level WC, pedestal wash hand basin and double shower tray with electric shower over and glass screen. Marble effect tiled flooring and splash backs. Electric ladder radiator.

Extractor fan. Spotlights. uPVC double glazed window to rear.