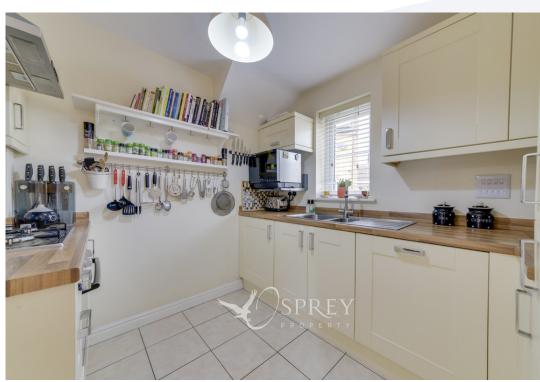

SPREY Bridle Close, Barleythorpe Offers Over: £255,000

Impeccably presented home, which was personally designed for the owner at the time of build. Creating generous living space throughout. Set on a private drive and benefits from two reception rooms, two double bedrooms, a courtyard garden, parking for two cars and bonus of solar panels. The property is accessed by the entrance hall which opens up to a small lobby area between dining room and kitchen. The Dining room has a window to front aspect and tiled floor, which carries on through to the Modern kitchen with a range of eye and base level fitted units and integral appliances including hob, cooker hood and oven, built in fridge, freezer, washer/dryer, and dishwasher. The spacious sitting room benefits from double-glazed sliding patio doors leading to the Southeast facing paved patio area. A downstairs cloakroom with space for coats and shoes completes the first floor. To the first floor landing there is a large double cupboard for storage, and access to, two good-sized double bedrooms and a lovely spacious shower room. Externally is a Southeast facing paved area immediately to the front of the property which is gated and enclosed by a short wall, making an ideal sun trap. The benefit of an EV charger. You also benefit from two allocated parking spaces adjacent to the garden.