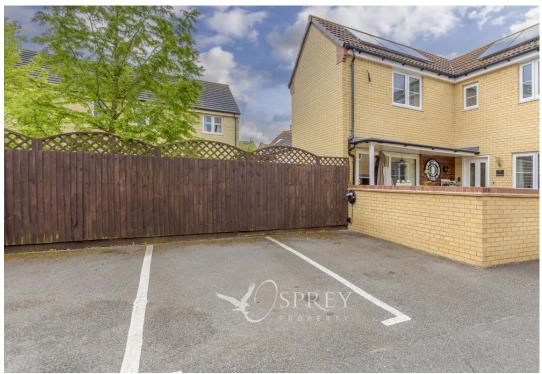

SPREY Bridle Close, Barleythorpe Offers Over: £255,000

Impeccably presented home, which was personally designed for the owner at the time of build. Creating generous living space throughout. Set on a private drive and benefits from two reception rooms, two double bedrooms, a courtyard garden, parking for two cars and bonus of solar panels. The property is accessed by the entrance hall which opens up to a small lobby area between dining room and kitchen. The Dining room has a window to front aspect and tiled floor, which carries on through to the Modern kitchen with a range of eye and base level fitted units and integral appliances including hob, cooker hood and oven, built in fridge, freezer, washer/dryer, and dishwasher. The spacious sitting room benefits from double-glazed sliding patio doors leading to the Southeast facing paved patio area. A downstairs cloakroom with space for coats and shoes completes the first floor. To the first floor landing there is a large double cupboard for storage, and access to, two good-sized double bedrooms and a lovely spacious shower room. Externally is a Southeast facing paved area immediately to the front of the property which is gated and enclosed by a short wall, making an ideal sun trap. The benefit of an EV charger. You also benefit from two allocated parking spaces adjacent to the garden.