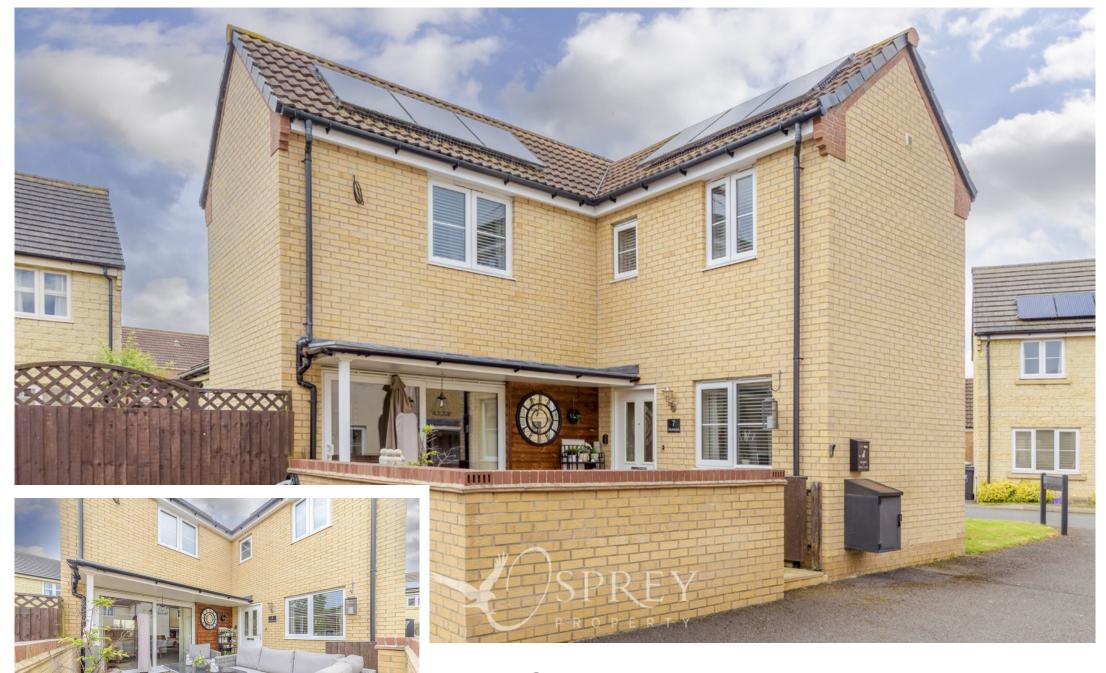

SPREY Bridle Close, Barleythorpe Offers Over: £255,000

Impeccably presented home, which was personally designed for the owner at the time of build. Creating generous living space throughout. Set on a private drive and benefits from two reception rooms, two double bedrooms, a courtyard garden, parking for two cars and bonus of solar panels. The property is accessed by the entrance hall which opens up to a small lobby area between dining room and kitchen. The Dining room has a window to front aspect and tiled floor, which carries on through to the Modern kitchen with a range of eye and base level fitted units and integral appliances including hob, cooker hood and oven, built in fridge, freezer, washer/dryer, and dishwasher. The spacious sitting room benefits from double-glazed sliding patio doors leading to the Southeast facing paved patio area. A downstairs cloakroom with space for coats and shoes completes the first floor. To the first floor landing there is a large double cupboard for storage, and access to, two good-sized double bedrooms and a lovely spacious shower room. Externally is a Southeast facing paved area immediately to the front of the property which is gated and enclosed by a short wall, making an ideal sun trap. The benefit of an EV charger. You also benefit from two allocated parking spaces adjacent to the garden.