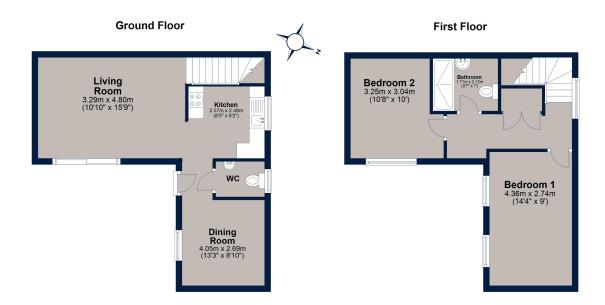

# Bridle Close, Barleythorpe

#### Total area: approx. 70.3 sq. metres (756.9 sq. feet)

Plan is for illustration purposes only and may not be representative of the property. Plan is not to scale. Plan produced by M-Photo
Plan produced using PlanUp.

SPREY Bridle Close, Barleythorpe Offers Over: £255,000

Impeccably presented home, which was personally designed for the owner at the time of build. Creating generous living space throughout. Set on a private drive and benefits from two reception rooms, two double bedrooms, a courtyard garden, parking for two cars and bonus of solar panels. The property is accessed by the entrance hall which opens up to a small lobby area between dining room and kitchen. The Dining room has a window to front aspect and tiled floor, which carries on through to the Modern kitchen with a range of eye and base level fitted units and integral appliances including hob, cooker hood and oven, built in fridge, freezer, washer/dryer, and dishwasher. The spacious sitting room benefits from double-glazed sliding patio doors leading to the Southeast facing paved patio area. A downstairs cloakroom with space for coats and shoes completes the first floor. To the first floor landing there is a large double cupboard for storage, and access to, two good-sized double bedrooms and a lovely spacious shower room. Externally is a Southeast facing paved area immediately to the front of the property which is gated and enclosed by a short wall, making an ideal sun trap. The benefit of an EV charger. You also benefit from two allocated parking spaces adjacent to the garden.