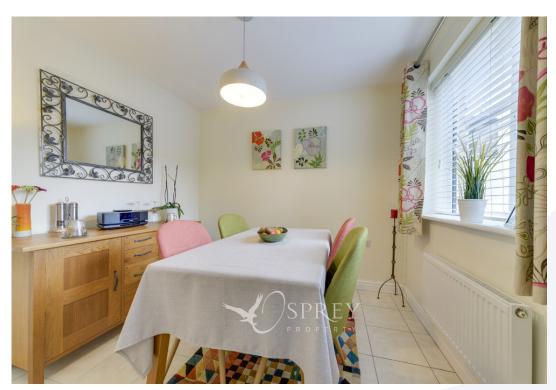

SPREY Bridle Close, Barleythorpe Offers Over: £255,000

Impeccably presented home, which was personally designed for the owner at the time of build. Creating generous living space throughout. Set on a private drive and benefits from two reception rooms, two double bedrooms, a courtyard garden, parking for two cars and bonus of solar panels. The property is accessed by the entrance hall which opens up to a small lobby area between dining room and kitchen. The Dining room has a window to front aspect and tiled floor, which carries on through to the Modern kitchen with a range of eye and base level fitted units and integral appliances including hob, cooker hood and oven, built in fridge, freezer, washer/dryer, and dishwasher. The spacious sitting room benefits from double-glazed sliding patio doors leading to the Southeast facing paved patio area. A downstairs cloakroom with space for coats and shoes completes the first floor. To the first floor landing there is a large double cupboard for storage, and access to, two good-sized double bedrooms and a lovely spacious shower room. Externally is a Southeast facing paved area immediately to the front of the property which is gated and enclosed by a short wall, making an ideal sun trap. The benefit of an EV charger. You also benefit from two allocated parking spaces adjacent to the garden.