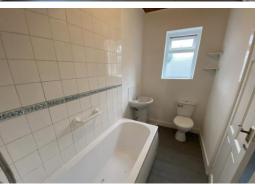

window, radiator

# **NEW FULLY FITTED KITCHEN**

Wall and floor units including drawers, built in oven, gas hob, extractor, stainless steel sink drainer unit, new gas fired central heating boiler unit, PVC window and door

# FIRST FLOOR LANDING

#### BEDROOM 1

14' 0" x 13' 0" (4.27m x 3.96m) Radiator, PVC double glazed window

#### BEDROOM 2

8' 10" x 6' 2" (2.69m x 1.88m) Radiator, PVC double glazed window, built in cupbo ard

# **NEW THREE PIECE BATHROOM**

Panelled bath with shower over, wash basin, WC

#### **OUTSIDE**

Yard to the rear

### **PLEASE NOTE**

VIEWINGS ARE TO BE ARRANGED THROUGH PROCTORS AND ARE BY APPOINTMENT ONLY. WE HAVE NOT TESTED ANY APPARATUS, EQUIPMENT, FIXTURES, FITTINGS OR SERVICES AND SO CANNOT VERIFY IF THEY ARE IN WORKING ORDER OR FIT FOR THEIR PURPOSE.









#### Proctors Darwen

238-240 Duckworth Street, Darwen, Lancashire, BB3 1PX

Tel. 01254 705521

Email. darwen@proctorsestateagents.co.uk

Web. proctorsestateagents.co.uk