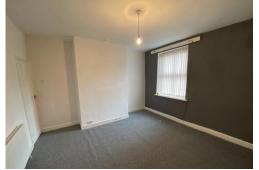

#### BEDROOM 1

14' 0" x 13' 0" (4.27m x 3.96m) Radiator, PVC double glazed window

#### BEDROOM 2

8' 10" x 6' 2" (2.69m x 1.88m) Radiator, PVC double glazed window, built in cupbo ard