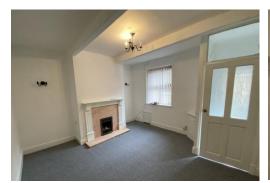

# LOUNGE

 $13' \ 11'' \ x \ 13' \ 1'' \ (4.24m \ x \ 3.99m)$  Living flame gas fire, PVC double glazed window, radiator