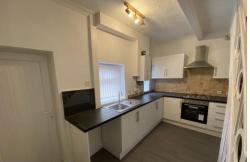

# **NEW FULLY FITTED KITCHEN**

Wall and floor units including drawers, built in oven, gas hob, extractor, stainless steel sink drainer unit, new gas fired central heating boiler unit, PVC window and door