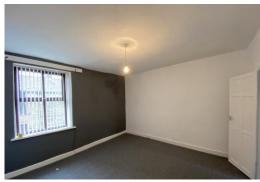

# LOUNGE

 $13' \ 11'' \ x \ 13' \ 1'' \ (4.24m \ x \ 3.99m)$  Living flame gas fire, PVC double glazed window, radiator

#### BEDROOM 1

14' 0" x 13' 0" (4.27m x 3.96m) Radiator, PVC double glazed window