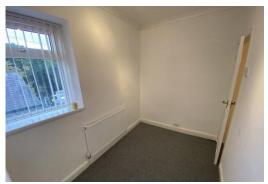

#### BEDROOM 2

8' 10" x 6' 2" (2.69m x 1.88m) Radiator, PVC double glazed window, built in cupbo ard