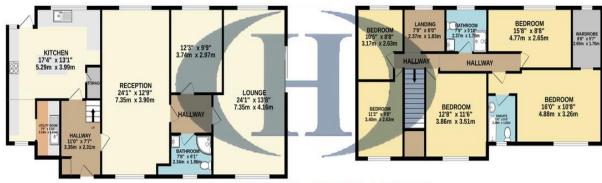

GROUND FLOOR 1193 sq.ft. (110.8 sq.m.) approx. 1ST FLOOR 933 sq.ft. (86.6 sq.m.) approx.

## HILTONS ESTATES

TOTAL FLOOR AREA: 2125 sq.ft. (197.4 sq.m.) approx.

Whilst every attempt has been made to ensure the accuracy of the floorplan contained here, measurements of doors, windows, rooms and any other items are approximate and no responsibility is taken for any error, omission or mis-statement. This plan is for illustrative purposes only and should be used as such by any prospective purchaser. The services, systems and appliances shown have not been tested and no guarantee as to their operability or efficiency can be given.