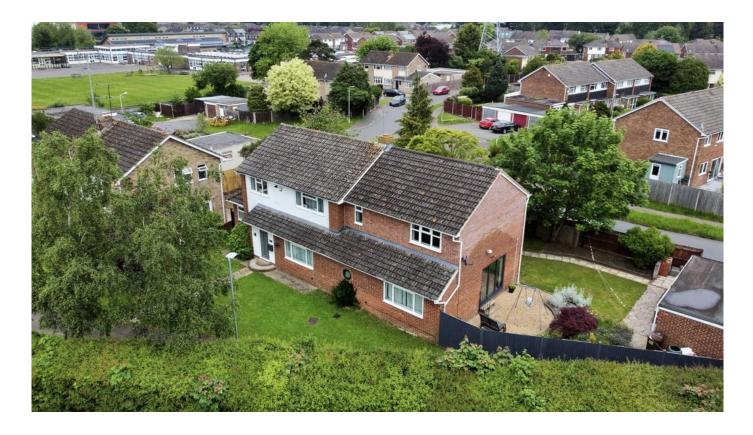

## KINGFISHER DRIVE, READING, RG5 3LG OFFERS IN REGION OF £750,000

Hiltons presents modern luxury and comfort combined in a gorgeous detached 5-bedroom home in Reading. The modern façade of this stunning home is complemented by well-kept landscaping and a roomy driveway and garage that can accommodate many cars. Inside, the large living areas are decorated with stylish finishes, effectively tying the dining area, kitchen with top-notch appliances, and living room together. Including a master room with an ensuite and a walk in wardrobe, the five spacious bedrooms provide peaceful havens. This property is the perfect combination of elegance and functionality for modern life in Reading, since it is located in a highly sought-after neighbourhood and provides easy access to shops, schools and public transit.

Modern luxury in a gorgeous 5-bed home in Reading.

Large living areas connecting dining, kitchen, and living room.

Master bedroom with en-suite and walk-in wardrobe.

Large Driveway and garage

Ideal location for modern living, close to amenities and transit.