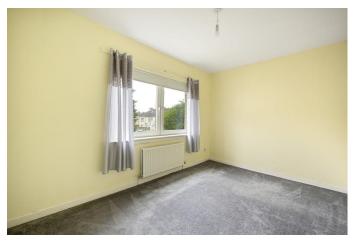

### **BEDROOM TWO**

11' 10" x 9' 1" (3.63m x 2.77m)

## BEDROOM THREE

13' 5" x 8' 1" (4.09m x 2.48m)

#### BEDROOM FOUR

10' 2" x 9' 1" (3.10m x 2.77m)