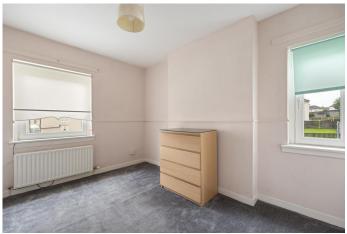

### **BEDROOM TWO**

11' 10" x 9' 1" (3.63m x 2.77m)

## BEDROOM THREE

13' 5" x 8' 1" (4.09m x 2.48m)

#### BEDROOM FOUR

10' 2" x 9' 1" (3.10m x 2.77m)