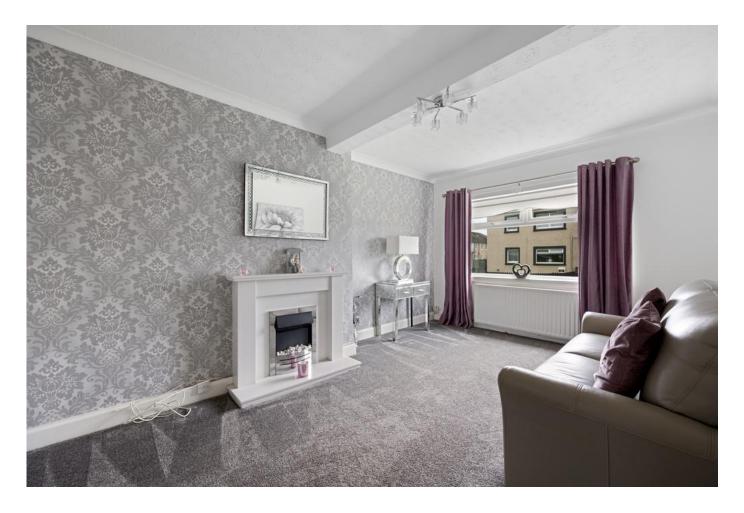

## LOUNGE

15' 7"  $\times$  12' 8" (4.75m  $\times$  3.88m) A spacious and welcoming living area serves as the heart of the home, perfect for family gatherings and cosy nights in.