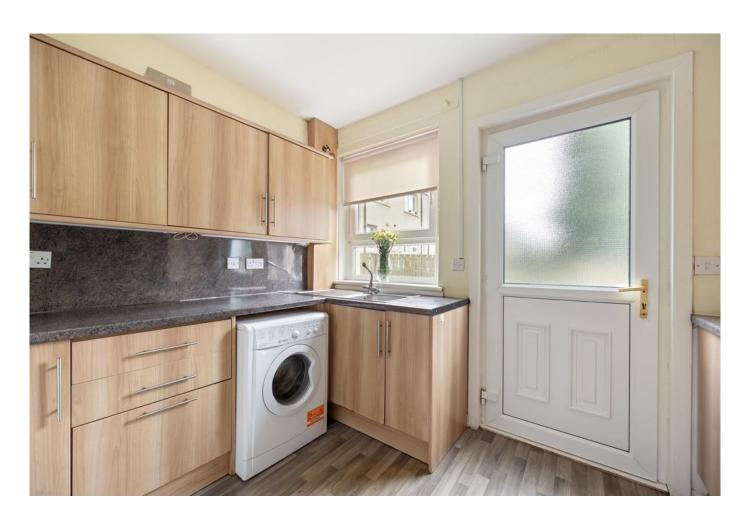

### **KITCHEN**

10' 2" x 8' 1" (3.10m x 2.48m) A well-appointed kitchen equipped with modern appliances and ample counter space, ideal for preparing family meals.