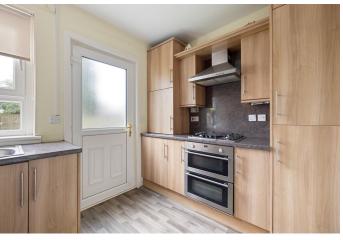

### **KITCHEN**

10' 2" x 8' 1" (3.10m x 2.48m) A well-appointed kitchen equipped with modern appliances and ample counter space, ideal for preparing family meals.