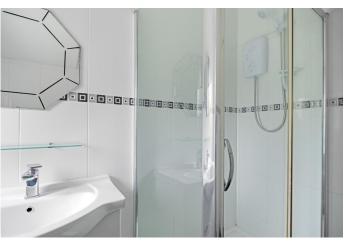

#### SHOWER ROOM

8' 1" x 5' 8" (2.48m x 1.73m) A contemporary shower room featuring high-quality fixtures and fittings, ensuring a comfortable and stylish experience.