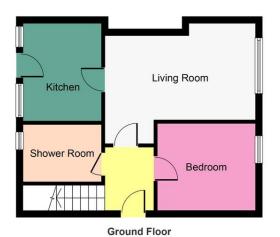

### **KITCHEN**

10' 2" x 8' 1" (3.10m x 2.48m) A well-appointed kitchen equipped with modern appliances and ample counter space, ideal for preparing family meals.

#### SHOWER ROOM

8' 1" x 5' 8" (2.48m x 1.73m) A contemporary shower room featuring high-quality fixtures and fittings, ensuring a comfortable and stylish experience.