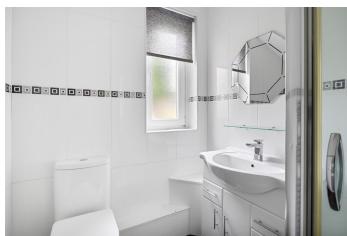

#### SHOWER ROOM

8' 1" x 5' 8" (2.48m x 1.73m) A contemporary shower room featuring high-quality fixtures and fittings, ensuring a comfortable and stylish experience.