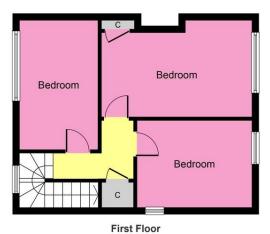

#### MASTER BEDROOM

15' 7"  $\times$  11' 0" (4.75m  $\times$  3.37m) Four generously sized bedrooms provide ample space for family and guests, with plenty of natural light and space for additional furniture.

### **BEDROOM TWO**

11' 10" x 9' 1" (3.63m x 2.77m)

## BEDROOM THREE

13' 5" x 8' 1" (4.09m x 2.48m)

#### BEDROOM FOUR

10' 2" x 9' 1" (3.10m x 2.77m)