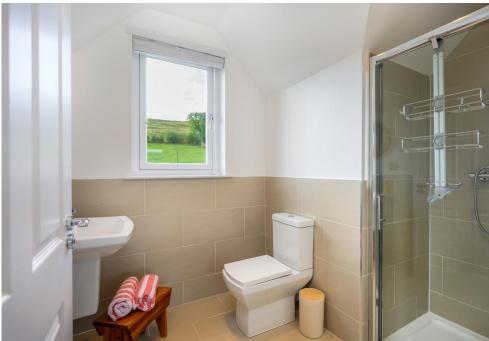

The property is bright and welcoming and the reception hall provides access to all accommodation and benefits from 2 storage cupboards; open plan living/dining kitchen with feature wood burning stove, French and bi-fold doors to the garden and a range of integrated appliances within the kitchen including induction hob, wine cooler, double oven and grill, microwave and fridge/freezer; sitting room with large picture window and feature fireplace; utility room with door to the single garage; shower room with white suite; principal bedroom with large en-suite incorporating a bath and shower; guest bedroom with walk in wardrobe and en-suite shower room together with 2 further bedrooms and family bathroom. Off the guest bedroom is a large room/study with 2 Velux windows which can accommodate a number of uses.

### SHOWER ROOM

### **BATHROOM**