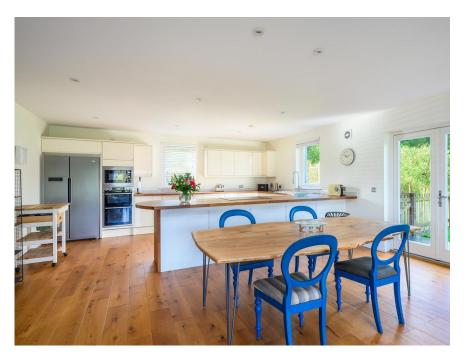

The property is bright and welcoming and the reception hall provides access to all accommodation and benefits from 2 storage cupboards; open plan living/dining kitchen with feature wood burning stove, French and bi-fold doors to the garden and a range of integrated appliances within the kitchen including induction hob, wine cooler, double oven and grill, microwave and fridge/freezer; sitting room with large picture window and feature fireplace; utility room with door to the single garage; shower room with white suite; principal bedroom with large en-suite incorporating a bath and shower; guest bedroom with walk in wardrobe and en-suite shower room together with 2 further bedrooms and family bathroom. Off the guest bedroom is a large room/study with 2 Velux windows which can accommodate a number of uses.

### LIVING/DINING/KITCHEN

36' 3" x 18' 1" (11.05m x 5.51m)