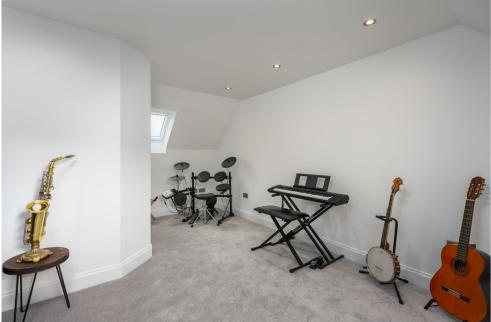

The property is bright and welcoming and the reception hall provides access to all accommodation and benefits from 2 storage cupboards; open plan living/dining kitchen with feature wood burning stove, French and bi-fold doors to the garden and a range of integrated appliances within the kitchen including induction hob, wine cooler, double oven and grill, microwave and fridge/freezer; sitting room with large picture window and feature fireplace; utility room with door to the single garage; shower room with white suite; principal bedroom with large en-suite incorporating a bath and shower; guest bedroom with walk in wardrobe and en-suite shower room together with 2 further bedrooms and family bathroom. Off the guest bedroom is a large room/study with 2 Velux windows which can accommodate a number of uses.

### **STUDY**

17' 3" x 10' 8" (5.26m x 3.25m)