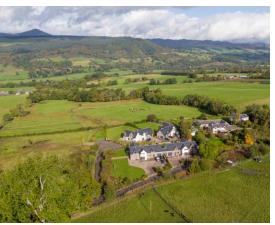

# About the Area

Craigellachie is located approximately 1 mile from the town of Aberfeldy on the A826 and occupies an elevated plot within the small Pitilie View hamlet.

The property is quietly tucked away and affords magnificent countryside views over the town and beyond.

The property benefits from double glazing and underfloor heating on the ground floor with individual thermostatic control serviced from an air source heat pump.

Externally the property sits within approximately 0.75 acres of landscaped garden grounds with paved patio area to enjoy the views and tranquility. There are 2 large bespoke outdoor timber stores and a bespoke log store which were all custom built to fit.