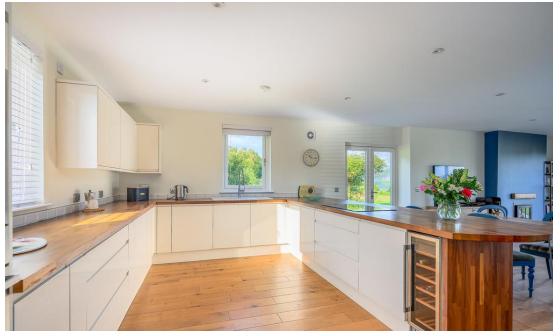

The property is bright and welcoming and the reception hall provides access to all accommodation and benefits from 2 storage cupboards; open plan living/dining kitchen with feature wood burning stove, French and bi-fold doors to the garden and a range of integrated appliances within the kitchen including induction hob, wine cooler, double oven and grill, microwave and fridge/freezer; sitting room with large picture window and feature fireplace; utility room with door to the single garage; shower room with white suite; principal bedroom with large en-suite incorporating a bath and shower; guest bedroom with walk in wardrobe and en-suite shower room together with 2 further bedrooms and family bathroom. Off the guest bedroom is a large room/study with 2 Velux windows which can accommodate a number of uses.

### LIVING/DINING/KITCHEN

36' 3" x 18' 1" (11.05m x 5.51m)