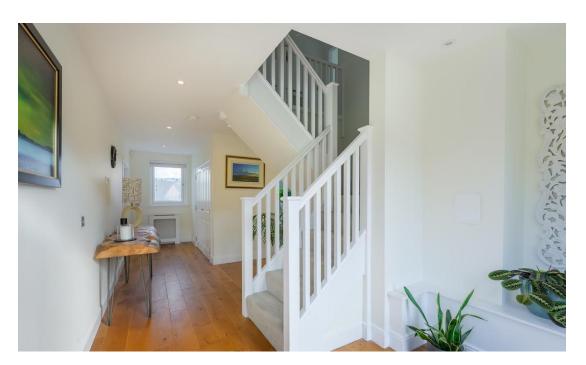

The property is bright and welcoming and the reception hall provides access to all accommodation and benefits from 2 storage cupboards; open plan living/dining kitchen with feature wood burning stove, French and bi-fold doors to the garden and a range of integrated appliances within the kitchen including induction hob, wine cooler, double oven and grill, microwave and fridge/freezer; sitting room with large picture window and feature fireplace; utility room with door to the single garage; shower room with white suite; principal bedroom with large en-suite incorporating a bath and shower; guest bedroom with walk in wardrobe and en-suite shower room together with 2 further bedrooms and family bathroom. Off the guest bedroom is a large room/study with 2 Velux windows which can accommodate a number of uses.

### HALL