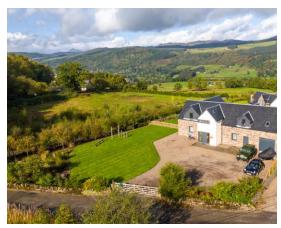

# Property Summary

We are delighted to bring to the market this immaculately presented 4/5 BEDROOM EXECUTIVE FAMILY VILLA offering modern, spacious accommodation with contemporary finishing's and magnificent views.

The property benefits from double glazing and underfloor heating on the ground floor with individual thermostatic control serviced from an air source heat pump.

Externally the property sits within approximately 0.75 acres of landscaped garden grounds with paved patio area to enjoy the views and tranquility. There are 2 large bespoke outdoor timber stores and a bespoke log store which were all custom built to fit.

### Key property features

- **У** Executive Detached Family Villa
- **У** Spacious and Contemporary Accommodation
- ❤ Open plan living space
- **♥** Dining Kitchen with appliances
- ✓ 4 Bedroom & Office
- **♥** Sitting Room & Utility Room
- ✓ 2 En-Suites, Shower Room & Bathroom
- ✓ Air Source Heat Pump & Underfloor heating on ground floor together with Double Glazing
- ❤ Large Garden, Driveway & Garage
- ✓ Magnificent Views