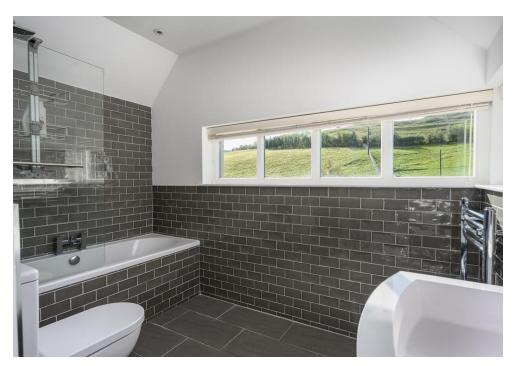

The property is bright and welcoming and the reception hall provides access to all accommodation and benefits from 2 storage cupboards; open plan living/dining kitchen with feature wood burning stove, French and bi-fold doors to the garden and a range of integrated appliances within the kitchen including induction hob, wine cooler, double oven and grill, microwave and fridge/freezer; sitting room with large picture window and feature fireplace; utility room with door to the single garage; shower room with white suite; principal bedroom with large en-suite incorporating a bath and shower; guest bedroom with walk in wardrobe and en-suite shower room together with 2 further bedrooms and family bathroom. Off the guest bedroom is a large room/study with 2 Velux windows which can accommodate a number of uses.

### SHOWER ROOM

### **BATHROOM**