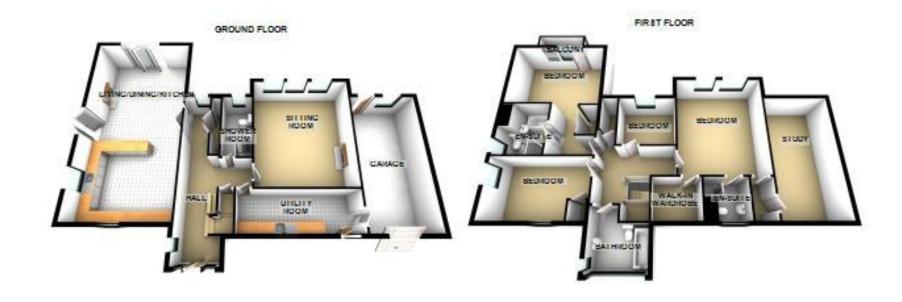

## Floorplans

## Property Room Sizes

### HALL

### LIVING/DINING/KITCHEN

36' 3" x 18' 1" (11.05m x 5.51m)

### SHOWER ROOM

### SITTING ROOM

16' 0" x 15' 2" (4.88m x 4.62m)

### UTILITY ROOM

19'0" x 6'5" (5.79m x 1.96m)

### BEDROOM

15' 3" x 13' 9" (4.65m x 4.19m)

### **EN-SUITE BATHROOM**

### **BEDROOM**

17' 5" x 10' 5" (5.31m x 3.18m)

### **BATHROOM**

### BEDROOM

16' 1" x 13' 6" (4.9m x 4.11m)

### **EN-SUITE SHOWER ROOM**

### BEDROOM

9'7" x 9' 1" (2.92m x 2.77m)

### **STUDY**

17' 3" x 10' 8" (5.26m x 3.25m)

### GARAGE

20' 1" x 10' 10" (6.12m x 3.3m)

PLEASE NOTE: These particulars whilst believed to be accurate are set out as a general outline only for guidance and do not constitute any part of an offer or contract intending, purchasers should not rely on them as statements or representations of fact, but must satisfy themselves by inspection or otherwise as to their accuracy. No person in this firm's employment has the authority to make or give representation or warranty in respect of the property. All roomsizes are approximate and for general guidance only. They cannot be relied upon for fitting carpets, fumiture etc.