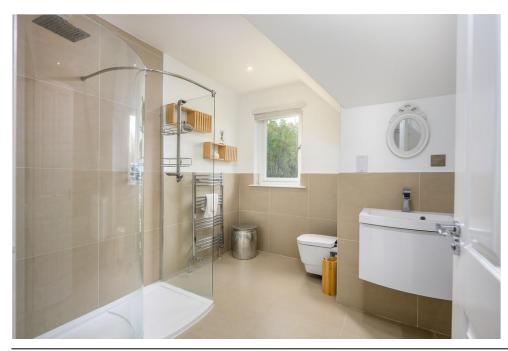

The property is bright and welcoming and the reception hall provides access to all accommodation and benefits from 2 storage cupboards; open plan living/dining kitchen with feature wood burning stove, French and bi-fold doors to the garden and a range of integrated appliances within the kitchen including induction hob, wine cooler, double oven and grill, microwave and fridge/freezer; sitting room with large picture window and feature fireplace; utility room with door to the single garage; shower room with white suite; principal bedroom with large en-suite incorporating a bath and shower; guest bedroom with walk in wardrobe and en-suite shower room together with 2 further bedrooms and family bathroom. Off the guest bedroom is a large room/study with 2 Velux windows which can accommodate a number of uses.

### **EN-SUITE BATHROOM**

### **EN-SUITE SHOWER ROOM**