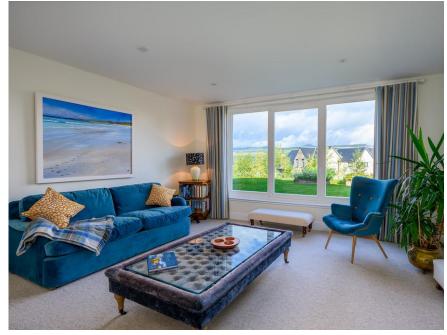

The property is bright and welcoming and the reception hall provides access to all accommodation and benefits from 2 storage cupboards; open plan living/dining kitchen with feature wood burning stove, French and bi-fold doors to the garden and a range of integrated appliances within the kitchen including induction hob, wine cooler, double oven and grill, microwave and fridge/freezer; sitting room with large picture window and feature fireplace; utility room with door to the single garage; shower room with white suite; principal bedroom with large en-suite incorporating a bath and shower; guest bedroom with walk in wardrobe and en-suite shower room together with 2 further bedrooms and family bathroom. Off the guest bedroom is a large room/study with 2 Velux windows which can accommodate a number of uses.

### SITTING ROOM

16' 0" x 15' 2" (4.88m x 4.62m)