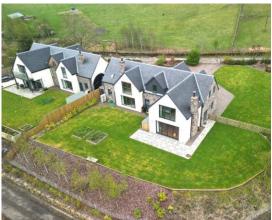

# Property Summary

We are delighted to bring to the market this immaculately presented 4/5 BEDROOM EXECUTIVE FAMILY VILLA offering modern, spacious accommodation with contemporary finishing's and magnificent views.

The property benefits from double glazing and underfloor heating on the ground floor with individual thermostatic control serviced from an air source heat pump.

Externally the property sits within approximately 0.75 acres of landscaped garden grounds with paved patio area to enjoy the views and tranquility. There are 2 large bespoke outdoor timber stores and a bespoke log store which were all custom built to fit.

### Key property features

- **У** Executive Detached Family Villa
- **У** Spacious and Contemporary Accommodation
- ❤ Open plan living space
- **♥** Dining Kitchen with appliances
- ✓ 4 Bedroom & Office
- **♥** Sitting Room & Utility Room
- ✓ 2 En-Suites, Shower Room & Bathroom
- ✓ Air Source Heat Pump & Underfloor heating on ground floor together with Double Glazing
- ❤ Large Garden, Driveway & Garage
- ✓ Magnificent Views