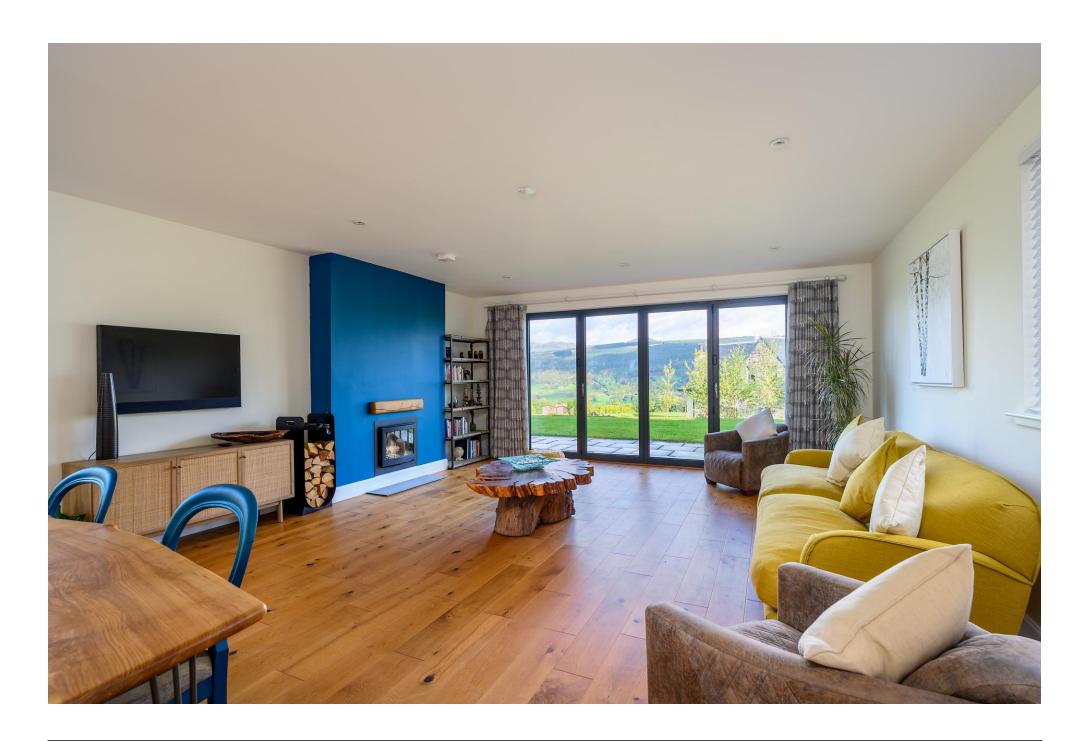

The property is bright and welcoming and the reception hall provides access to all accommodation and benefits from 2 storage cupboards; open plan living/dining kitchen with feature wood burning stove, French and bi-fold doors to the garden and a range of integrated appliances within the kitchen including induction hob, wine cooler, double oven and grill, microwave and fridge/freezer; sitting room with large picture window and feature fireplace; utility room with door to the single garage; shower room with white suite; principal bedroom with large en-suite incorporating a bath and shower; guest bedroom with walk in wardrobe and en-suite shower room together with 2 further bedrooms and family bathroom. Off the guest bedroom is a large room/study with 2 Velux windows which can accommodate a number of uses.

### SITTING ROOM

16' 0" x 15' 2" (4.88m x 4.62m)