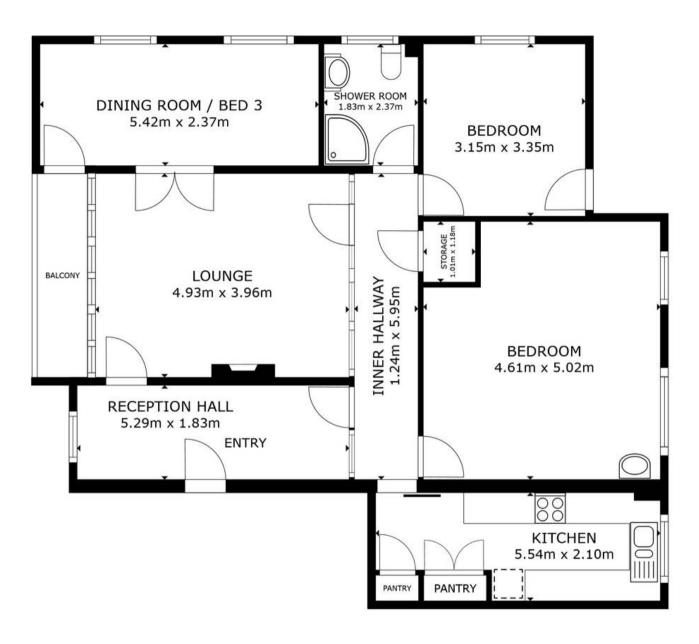

Absolute Sales & Lettings, 27 Hyde Road - TQ4 5BP 01803 890110

paignton@movewithabsolute.co.uk

http://www.movewithabsolute.co.uk

GROSS INTERNAL AREA FLOOR PLAN 104.3 m<sup>2</sup> EXCLUDED AREAS: BALCONY 3.9 m<sup>2</sup> TOTAL: 104.3 m<sup>2</sup>