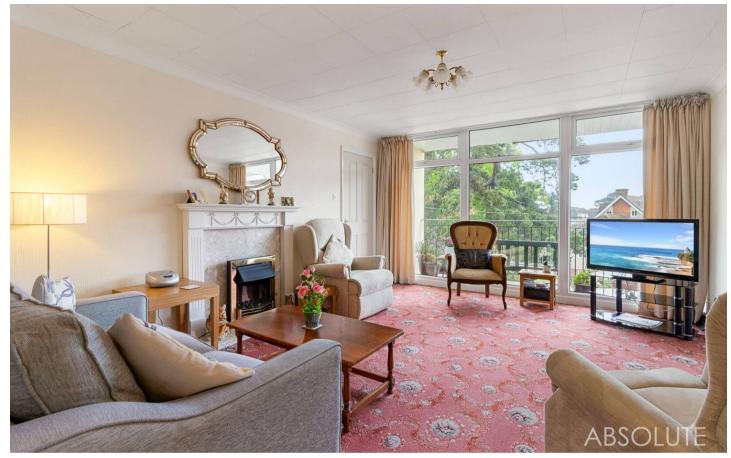

Council Tax band: C

Tenure: Leasehold

EPC Energy Efficiency Rating: C

EPC Environmental Impact Rating: C

- A spacious 2nd floor apartment in desirable area of Paignton
- Welcoming entrance hallway
- Living room with double doors into a separate dining room
- Modern shower room/WC
- Light & airy accommodation throughout
- Fitted kitchen with built-in pantry
- Stairlift fitted to communal staircase
- Private balcony & garage with in the block
- Gas central heating & uPVC double glazing