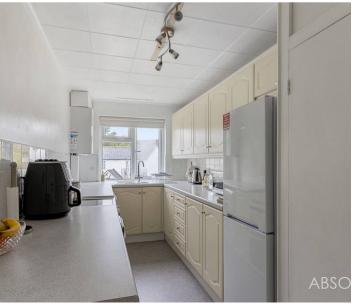

Council Tax band: C

Tenure: Leasehold

EPC Energy Efficiency Rating: C

EPC Environmental Impact Rating: C

- A spacious 2nd floor apartment in desirable area of Paignton
- Welcoming entrance hallway
- Living room with double doors into a separate dining room
- Modern shower room/WC
- Light & airy accommodation throughout
- Fitted kitchen with built-in pantry
- Stairlift fitted to communal staircase
- Private balcony & garage with in the block
- Gas central heating & uPVC double glazing