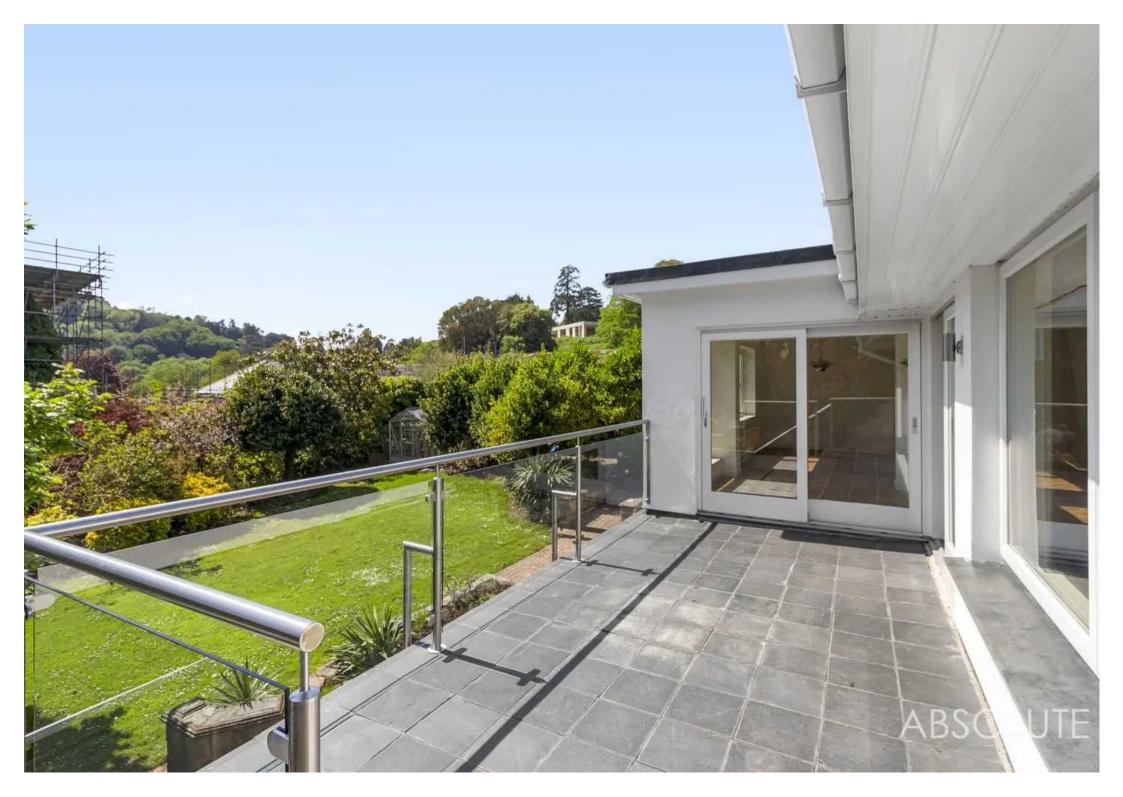

Outside, the property's stunning gardens offer a tranquil retreat, showcasing a harmonious blend of natural beauty and serenity that serves as an extension of the living space. The vistas of the ancient chapel and the distant sea views through the enchanting IIsham Valley contribute to an ambience of peace and tranquillity, creating a truly enchanting backdrop for daily relaxation and entertaining.

#### Rear Garden

The rear gardens are a particular feature of the accommodation with a raised sun terrace enjoying views over the adjacent ancient chapel down towards Ilsham Valley and out to sea. The rear garden is beautifully landscaped, near level and laid largely to lawn with an abundance of flowering shrubs and bushes bordering. The garden enjoys a South Westerly aspect offering a good deal of seclusion being enclosed by brick walling with a useful brick built garden store.