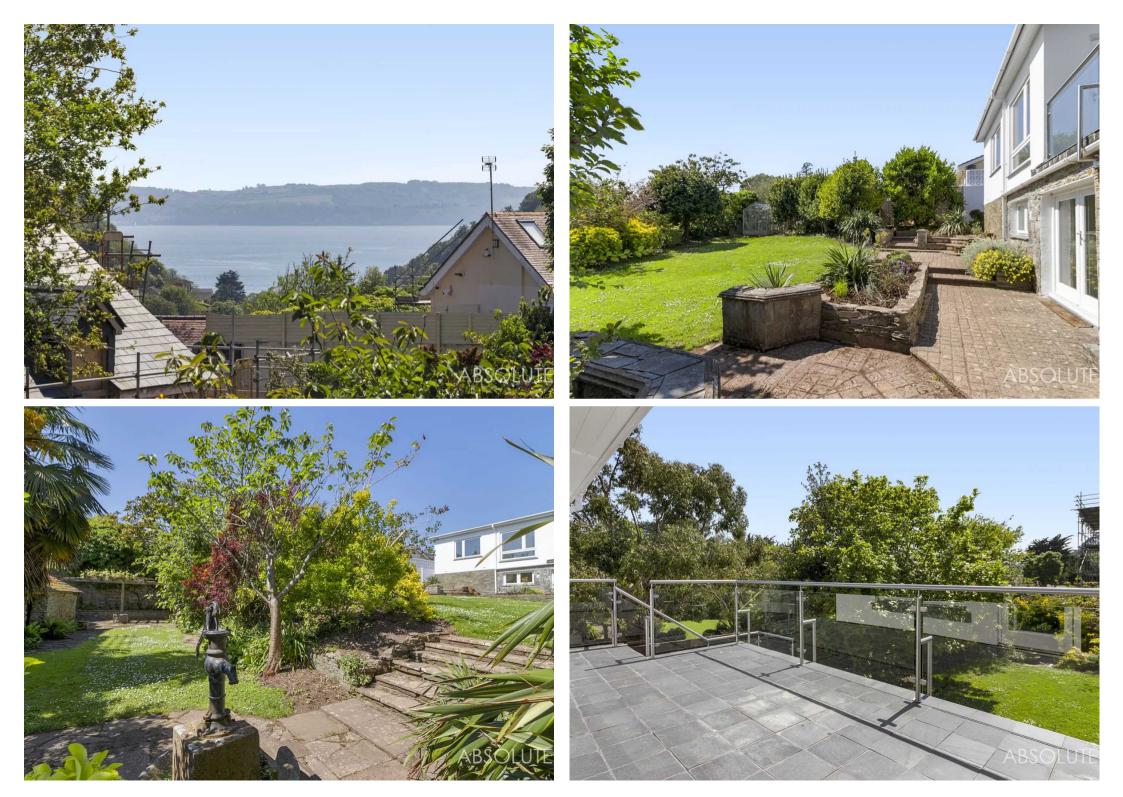

Outside, the property's stunning gardens offer a tranquil retreat, showcasing a harmonious blend of natural beauty and serenity that serves as an extension of the living space. The vistas of the ancient chapel and the distant sea views through the enchanting IIsham Valley contribute to an ambience of peace and tranquillity, creating a truly enchanting backdrop for daily relaxation and entertaining.

#### Rear Garden

The rear gardens are a particular feature of the accommodation with a raised sun terrace enjoying views over the adjacent ancient chapel down towards Ilsham Valley and out to sea. The rear garden is beautifully landscaped, near level and laid largely to lawn with an abundance of flowering shrubs and bushes bordering. The garden enjoys a South Westerly aspect offering a good deal of seclusion being enclosed by brick walling with a useful brick built garden store.

#### Front Garden

The front garden is level and laid largely to lawn.

#### 5 Parking Spaces

To the front of the property there is a detached double and single garage both with parking in front.