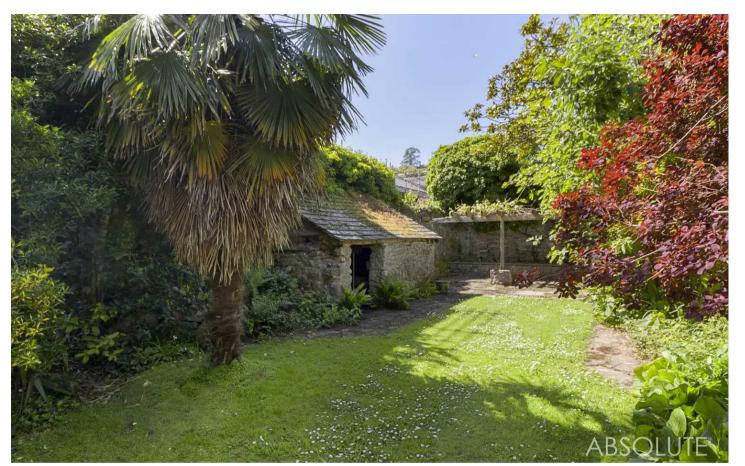

#### Rear Garden

The rear gardens are a particular feature of the accommodation with a raised sun terrace enjoying views over the adjacent ancient chapel down towards Ilsham Valley and out to sea. The rear garden is beautifully landscaped, near level and laid largely to lawn with an abundance of flowering shrubs and bushes bordering. The garden enjoys a South Westerly aspect offering a good deal of seclusion being enclosed by brick walling with a useful brick built garden store.