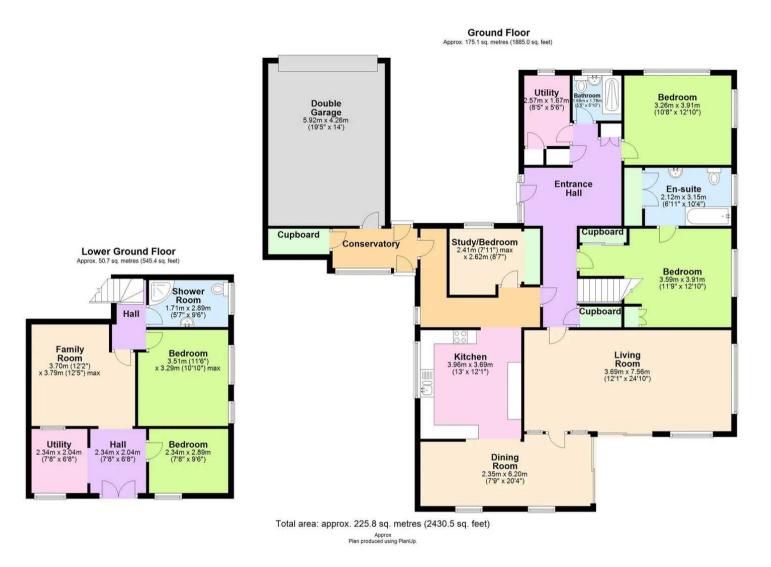

Upon entering the property, one is greeted by a sense of warmth and elegance emanating from the two reception rooms, perfect for hosting gatherings or simply unwinding in comfort. The heart of the home lies in the quality modern fitted kitchen with a separate utility room, offering a seamless blend of style and functionality for culinary enthusiasts.

The ground floor boasts three well-appointed bedrooms, amongst which the principal bedroom features an en suite bathroom/WC adding a touch of luxury to every-day living. A further shower room/WC ensures convenience and comfort for residents and guests alike. Descending to the lower ground floor reveals two additional bedrooms, each thoughtfully designed for optimal privacy and relaxation, complemented by a modern shower room/WC.

An inviting family room and a second utility area present versatile living spaces ideal for a variety of activities, from casual lounging to productive endeavours. The presence of a double and single garage, accompanied by ample driveway parking, ensures that transportation and storage needs are met with ease and convenience.