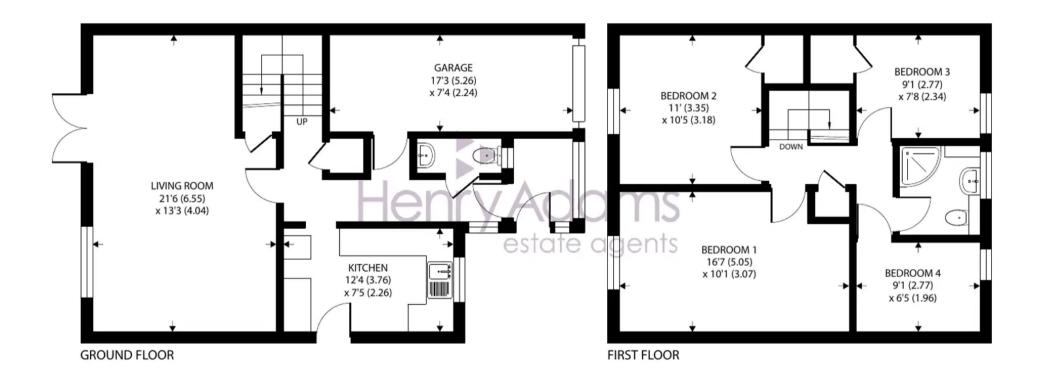

Approximate Area = 1106 sq ft / 102.7 sq m Garage = 124 sq ft / 11.5 sq m Total = 1230 sq ft / 114.2 sq m

For identification only - Not to scale