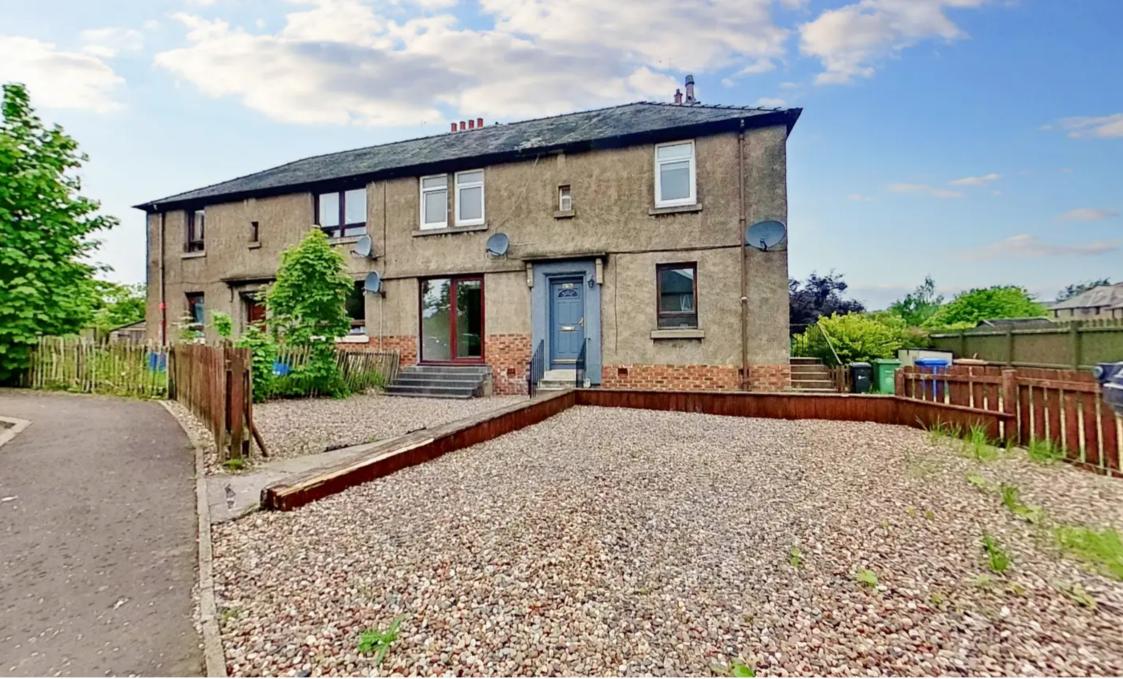

127 Millgate, Winchburgh Offers Over £118,000

# 127 Millgate

# Winchburgh, Broxburn

Rare opportunity to own a spacious 2-bed ground floor flat in Winchburgh. Private driveway, large rear garden, close to school. Ideal for families/professionals. Excellent bus links, upcoming developments. Modern comfort in a tranquil community. Contact for viewing. Council Tax band: A

Tenure: Freehold

- Cul-de-sac location
- Front and Back Doors
- Driveway
- Large Rear Garden attached to the property
- Close to Winchburgh Primary School
- Exciting New Village
- Bus links to surrounding areas

## DRIVEWAY

1 Parking Space

Chipped parking area and dropped kerb.

Whilst every attempt has been made to ensure the accuracy of the floor plan contained here, measurements of doors, windows, rooms and any other items are approximate and no responsibility is taken for any error, omission, or mis-statement. The measurements should not be relied upon for valuation, transaction and/or funding purposes This plan is for illustrative purposes only and should be used as such by any prospective purchaser or tenant. The services, systems and appliances shown have not been tested and no guarantee as to their operability or efficiency can be given.