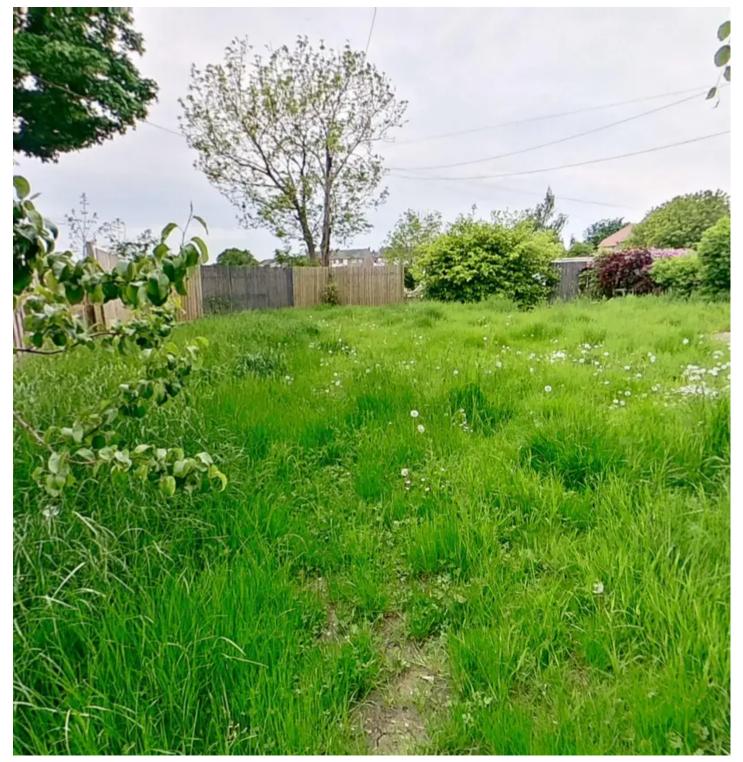

oven, extractor hood, stainless steel sink, side drainer and mixer tap, worktops with tiling above. Wall mounted combi gas central heating boiler. Opaque double glazed/UPVC door. Rear facing window with roller blind. Ceramic tiled floor.

#### **Bedroom One**

13' 0" x 12' 0" (3.96m x 3.66m) Double bedroom with rear facing window. Fitted wardrobes concealed behind three doors. Radiator.

#### **Bedroom Two**

12' 10" x 9' 2" (3.91m x 2.79m) Another double bedroom with front facing window. Understairs storage cupboard. Fitted carpet, radiator.

#### Bathroom

#### 6' 3" x 6' 1" (1.91m x 1.85m)

Fitted with pedestal wash hand basin, dual flush WC and bath with electric shower over. Tiled to ceiling height around bath and above fitments. Opaque glazed window. Vinyl floorcovering, radiator.



### GARDEN

Extensive fully enclosed rear garden laid to grass.

## DRIVEWAY

1 Parking Space

Chipped parking area and dropped kerb.







Whilst every attempt has been made to ensure the accuracy of the floor plan contained here, measurements of doors, windows, rooms and any other items are approximate and no responsibility is taken for any error, omission, or mis-statement. The measurements should not be relied upon for valuation, transaction and/or funding purposes This plan is for illustrative purposes only and should be used as such by any prospective purchaser or tenant. The services, systems and appliances shown have not been tested and no guarantee as to their operability or efficiency can be given.

Copyright V360 Ltd 2024 | www.houseviz.com



# KnightBain Estate Agents

Knig