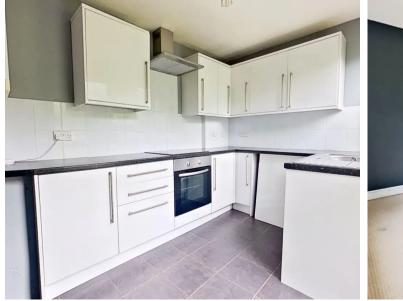

#### Kitchen

#### 13' 9" x 7' 2" (4.19m x 2.18m)

Fitted with base and wall mounted units, drawers, ceramic hob, electric oven, extractor hood, stainless steel sink, side drainer and mixer tap, worktops with tiling above. Wall mounted combi gas central heating boiler. Opaque double glazed/UPVC door. Rear facing window with roller blind. Ceramic tiled floor.