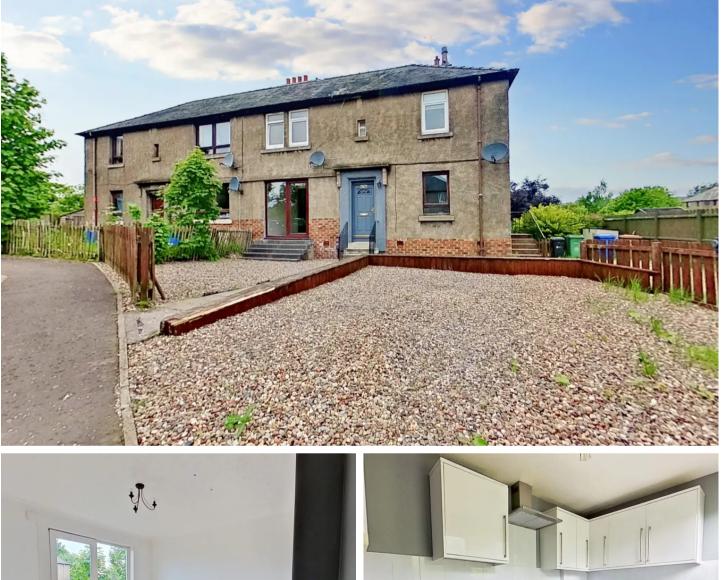

127 Millgate, Winchburgh Offers Over £118,000

# 127 Millgate

# Winchburgh, Broxburn

Rare opportunity to own a spacious 2-bed ground floor flat in Winchburgh. Private driveway, large rear garden, close to school. Ideal for families/professionals. Excellent bus links, upcoming developments. Modern comfort in a tranquil community. Contact for viewing. Council Tax band: A

Tenure: Freehold

- Cul-de-sac location
- Front and Back Doors
- Driveway
- Large Rear Garden attached to the property
- Close to Winchburgh Primary School
- Exciting New Village
- Bus links to surrounding areas

## DRIVEWAY

1 Parking Space

Chipped parking area and dropped kerb.

Whilst every attempt has been made to ensure the accuracy of the floor plan contained here, measurements of doors, windows, rooms and any other items are approximate and no responsibility is taken for any error, omission, or mis-statement. The measurements should not be relied upon for valuation, transaction and/or funding purposes This plan is for illustrative purposes only and should be used as such by any prospective purchaser or tenant. The services, systems and appliances shown have not been tested and no guarantee as to their operability or efficiency can be given.