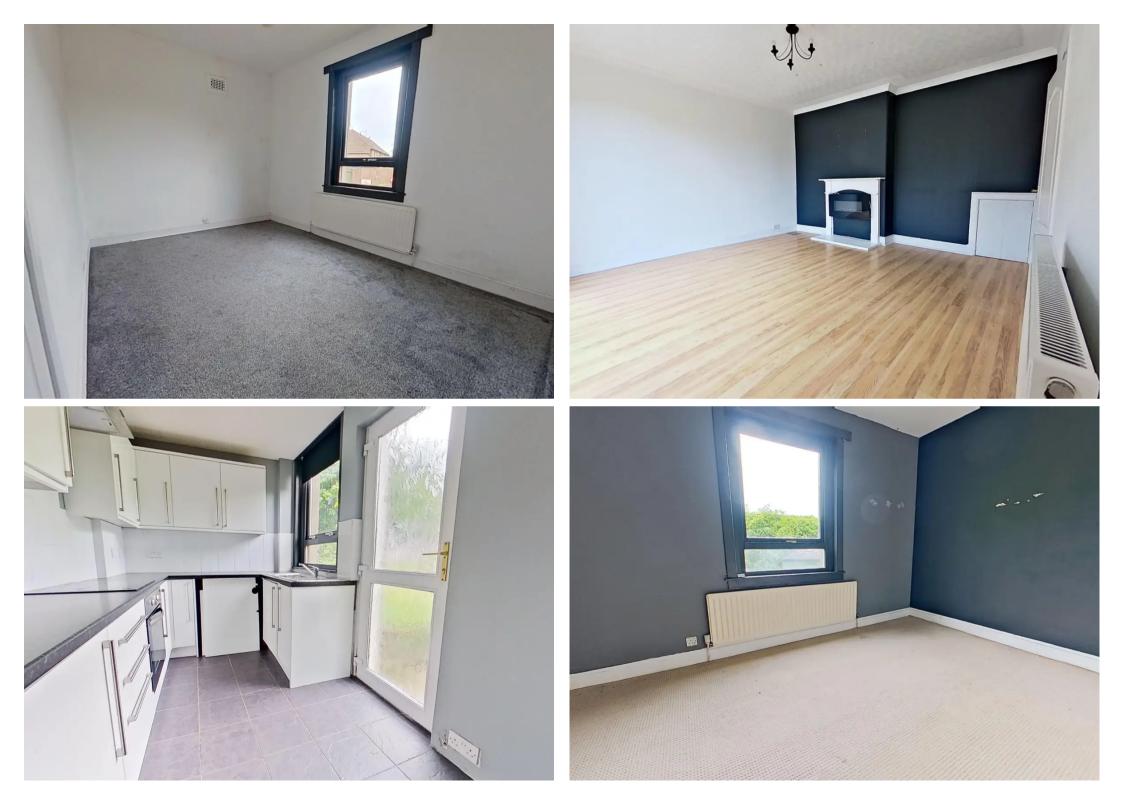

#### Vestibule

Access through door with opaque glazed insets. Opaque glazed door to hall. Laminate through vestibule and hall.

#### Hall

Access to all apartments. Radiator.

#### Lounge/Dining Room

#### 13' 9" x 13' 8" (4.19m x 4.17m)

Spacious sitting/dining room with patio doors to front. Fire surround with feature electric fire. Cupboard housing electric switchgear. Laminate flooring, radiator.

#### Kitchen

#### 13' 9" x 7' 2" (4.19m x 2.18m)

Fitted with base and wall mounted units, drawers, ceramic hob, electric oven, extractor hood, stainless steel sink, side drainer and mixer tap, worktops with tiling above. Wall mounted combi gas central heating boiler. Opaque double glazed/UPVC door. Rear facing window with roller blind. Ceramic tiled floor.

#### Bathroom

#### 6' 3" x 6' 1" (1.91m x 1.85m)

Fitted with pedestal wash hand basin, dual flush WC and bath with electric shower over. Tiled to ceiling height around bath and above fitments. Opaque glazed window. Vinyl floorcovering, radiator.