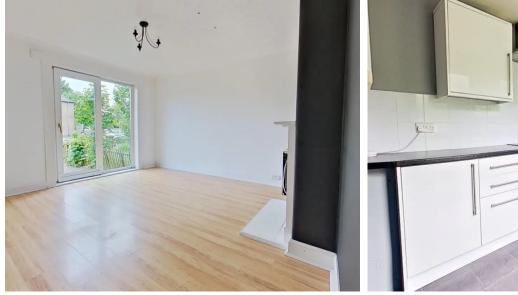

#### 13' 9" x 13' 8" (4.19m x 4.17m)

Spacious sitting/dining room with patio doors to front. Fire surround with feature electric fire. Cupboard housing electric switchgear. Laminate flooring, radiator.

#### 13' 9" x 7' 2" (4.19m x 2.18m)

Fitted with base and wall mounted units, drawers, ceramic hob, electric oven, extractor hood, stainless steel sink, side drainer and mixer tap, worktops with tiling above. Wall mounted combi gas central heating boiler. Opaque double glazed/UPVC door. Rear facing window with roller blind. Ceramic tiled floor.