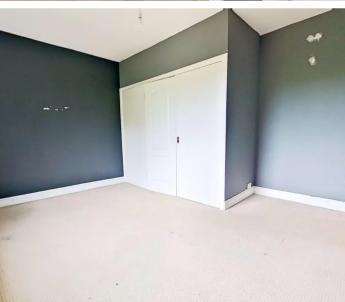

#### **Bedroom One**

13' 0" x 12' 0" (3.96m x 3.66m) Double bedroom with rear facing window. Fitted wardrobes concealed behind three doors. Radiator.

#### **Bedroom Two**

12' 10" x 9' 2" (3.91m x 2.79m) Another double bedroom with front facing window. Understairs storage cupboard. Fitted carpet, radiator.