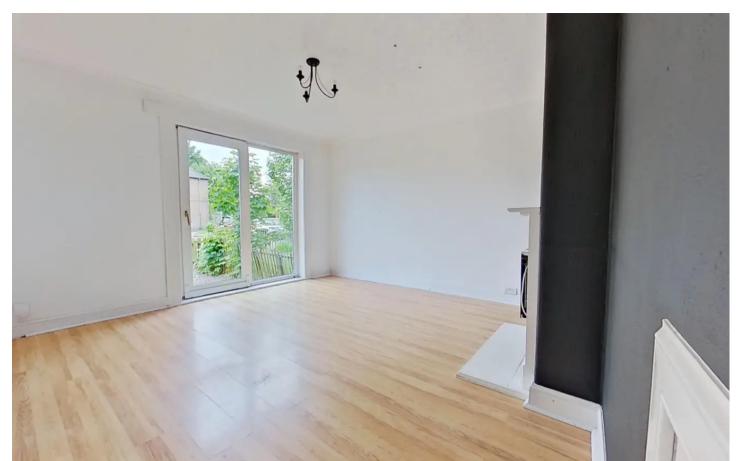

#### Lounge/Dining Room

#### 13' 9" x 13' 8" (4.19m x 4.17m)

Spacious sitting/dining room with patio doors to front. Fire surround with feature electric fire. Cupboard housing electric switchgear. Laminate flooring, radiator.