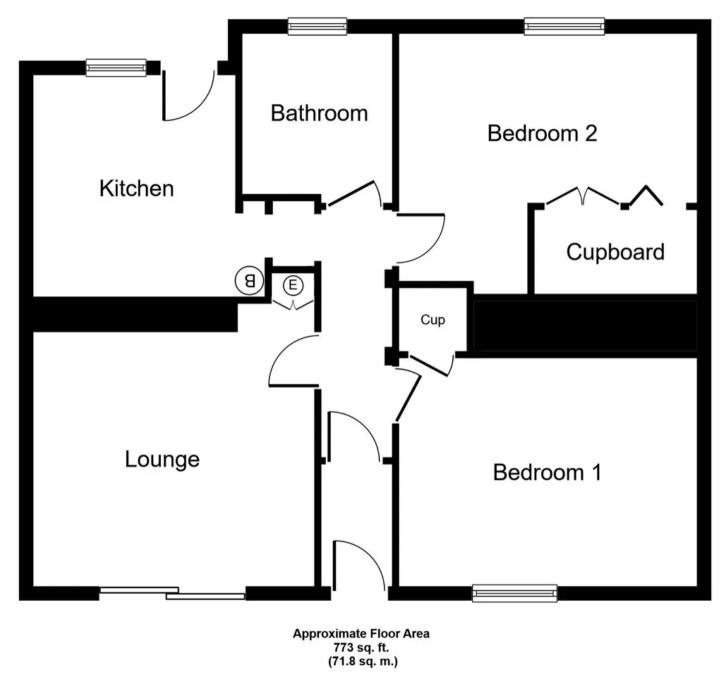

## DRIVEWAY

1 Parking Space

Chipped parking area and dropped kerb.

Whilst every attempt has been made to ensure the accuracy of the floor plan contained here, measurements of doors, windows, rooms and any other items are approximate and no responsibility is taken for any error, omission, or mis-statement. The measurements should not be relied upon for valuation, transaction and/or funding purposes This plan is for illustrative purposes only and should be used as such by any prospective purchaser or tenant. The services, systems and appliances shown have not been tested and no guarantee as to their operability or efficiency can be given.

Copyright V360 Ltd 2024 | www.houseviz.com