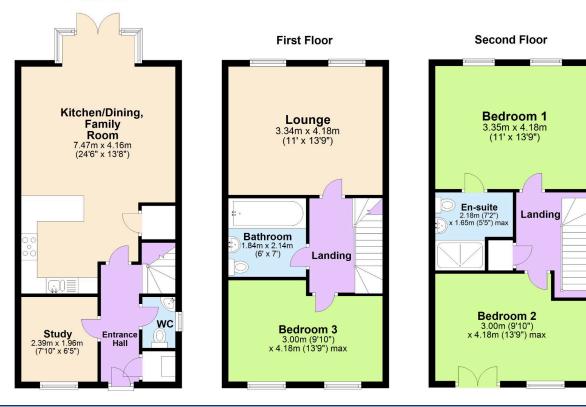

**Ground Floor** 

#### NORTHAMPTON, NN4 9DG

Secure Gated Detached Garage And Off Road Parking Three Double Bedroom House 🕢 Close To Grand Union Canal

Good School Catchment Area

3 Bedrooms | 3 Bathrooms | 2 Reception Room | Garage

#### Three Bedroom Semi detached House For Sale In Pineham Lock, Northampton

This well presented three bedroom semi detached house in Pineham Lock is perfect for anyone looking for a location on the edge of Northampton, and offers modern living over three floors. The property benefits from a security gate, which leads to a detached garage and secure parking area, providing a secure and safe place for your vehicles. Internally the house feels bright and spacious and lends itself to versatile living, there is also the bonus of a solar panel which helps with household bills. To the ground floor you have a large kitchen-diner / family room which is the heart of the home, the kitchen area has integral appliances and plenty of storage space, there's a breakfast bar and French doors from the dining area open up to the private and sunny garden,