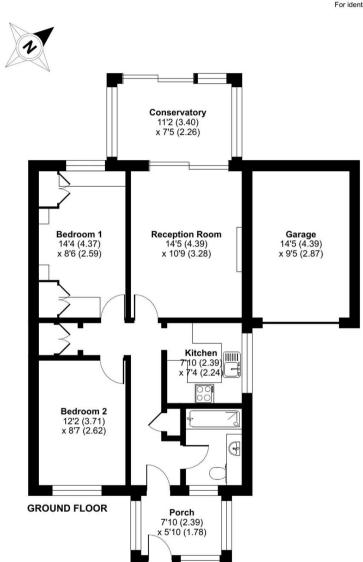

## Shurland Avenue, Leysdown-on-Sea, Sheerness, ME12

Approximate Area = 756 sq ft / 70.2 sq m
Garage = 136 sq ft / 12.6 sq m
Total = 892 sq ft / 82.8 sq m
For identification only - Not to scale