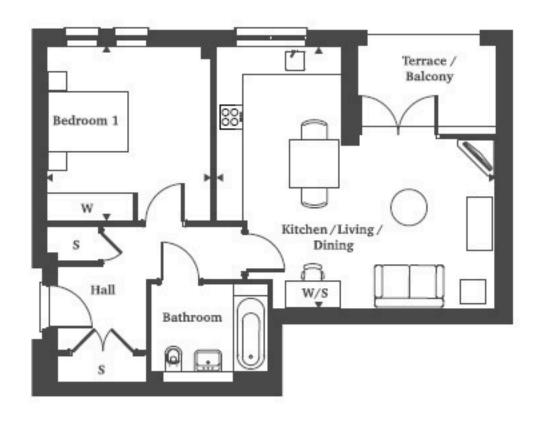

## **One Bedroom Apartment**

Kitchen / Living / Dining Area 6.22 m x 5.85 m 20'4" x 19'2"

Bedroom 1 3.9 m x 3.67m 12'8" x 12"

This ground floor apartment is easily accessible and has a modern design and boasts contemporary fixtures and fittings throughout, ensuring a stylish and comfortable living experience.

It has a spacious living area with an open-plan layout that combines the living room and dining area, providing a versatile and inviting space.

The kitchen is modern, fully-equipped and featuring high-quality appliances and sleek cabinetry. The bathroom is well appointed with modern fittings including a vanity wash hand basin and a bath with shower fitting. The bedroom is a generously sized double bedroom with ample natural light.