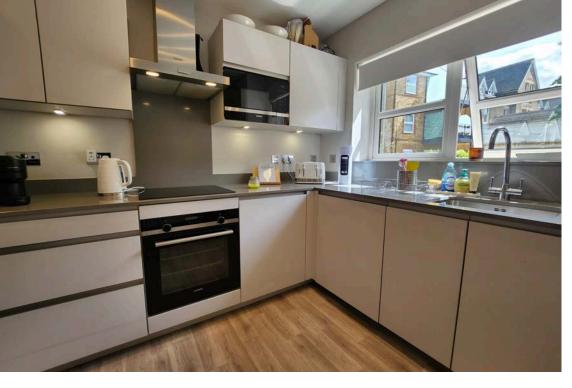

The kitchen is modern, fully-equipped and featuring high-quality appliances and sleek cabinetry. The bathroom is well appointed with modern fittings including a vanity wash hand basin and a bath with shower fitting. The bedroom is a generously sized double bedroom with ample natural light.