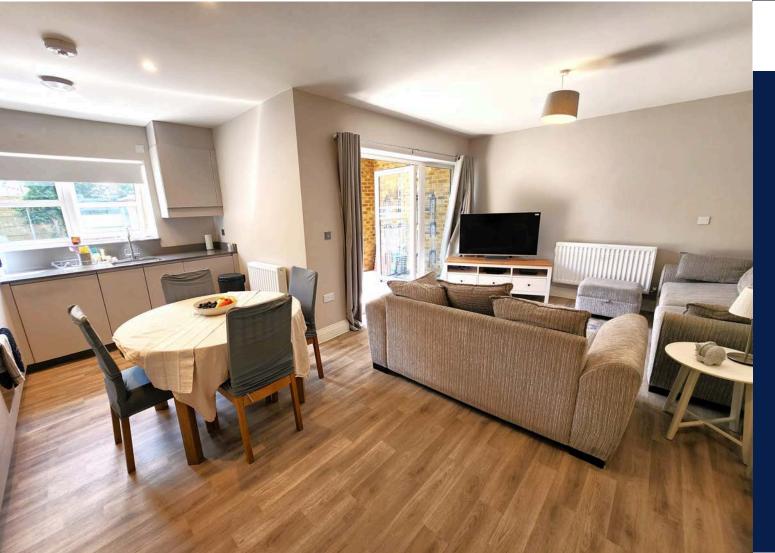

This ground floor apartment is easily accessible and has a modern design and boasts contemporary fixtures and fittings throughout, ensuring a stylish and comfortable living experience.

It has a spacious living area with an open-plan layout that combines the living room and dining area, providing a versatile and inviting space.

The kitchen is modern, fully-equipped and featuring high-quality appliances and sleek cabinetry. The bathroom is well appointed with modern fittings including a vanity wash hand basin and a bath with shower fitting. The bedroom is a generously sized double bedroom with ample natural light.

## **One Bedroom Apartment**

Kitchen / Living / Dining Area 6.22 m x 5.85 m 20'4" x 19'2"

Bedroom 1 3.9 m x 3.67m 12'8" x 12"