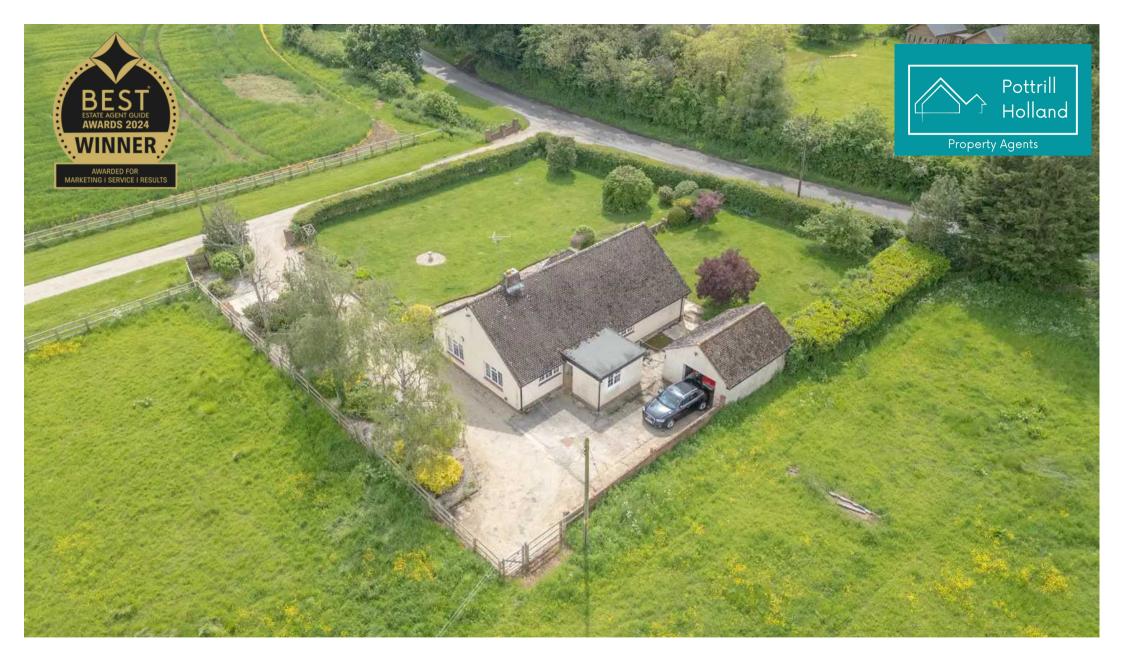

### Ashdon Road, Radwinter, Essex

**Benacre** is situated between the charming North Essex villages of Radwinter and Ashdon. This delightful 2-bedroom bungalow offers a serene and picturesque rural setting. The property is located on a substantial plot of approximately 0.4 acres, surrounded by lush green fields and vibrant landscaping, providing a tranquil and secluded environment.

This single-storey residence boasts two spacious double bedrooms, offering comfortable living spaces that are well-suited for both relaxation and privacy. The interiors present a wonderful opportunity for personalisation, with the potential to modernise and expand, subject to planning permissions. This makes it an ideal choice for those looking to create their dream home in the countryside.

Externally, the property benefits from a detached garage, offering ample storage and parking solutions. For those in need of more space, extra land is available under separate negotiation, providing further potential to enhance the outdoor living experience.

The residence is perfectly poised for enjoying the peace of the countryside while being conveniently located for access to local amenities in the nearby villages. This bungalow is a true gem for those seeking a rural lifestyle with the flexibility to tailor the space to their needs. Whether you are looking to settle into a quiet life in the country or invest in a property with excellent potential, this home is sure to appeal.