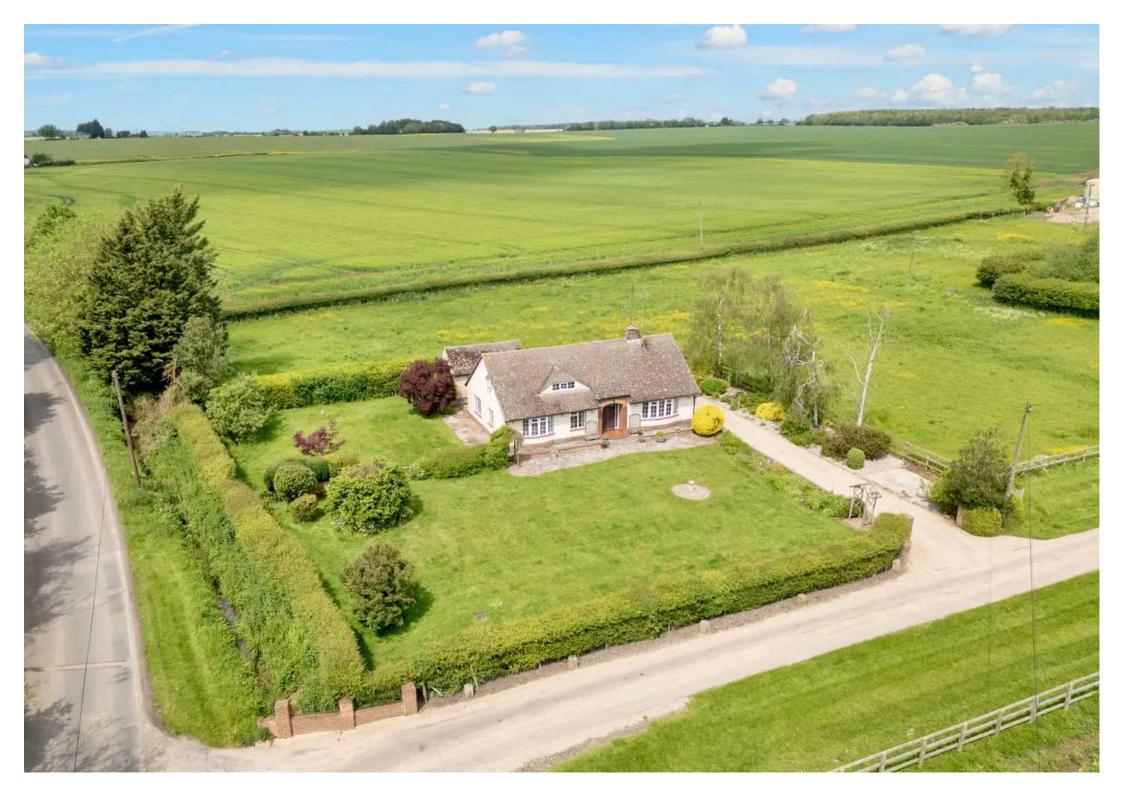

### Ashdon Road, Radwinter, Essex

**Benacre** is situated between the charming North Essex villages of Radwinter and Ashdon. This delightful 2-bedroom bungalow offers a serene and picturesque rural setting. The property is located on a substantial plot of approximately 0.4 acres, surrounded by lush green fields and vibrant landscaping, providing a tranquil and secluded environment.

Externally, the property benefits from a detached garage, offering ample storage and parking solutions. For those in need of more space, extra land is available under separate negotiation, providing further potential to enhance the outdoor living experience.

#### **Key Features**

- Two Double Bedrooms
- Single Storey Residence
- Set On A Plot Of Approximately 0.4 Acres
- Beautiful Rural Location
- Detached Garage
- Extra Land Available Under Separate Negotiation
- Potential To Modernise & Expand Subject To Planning