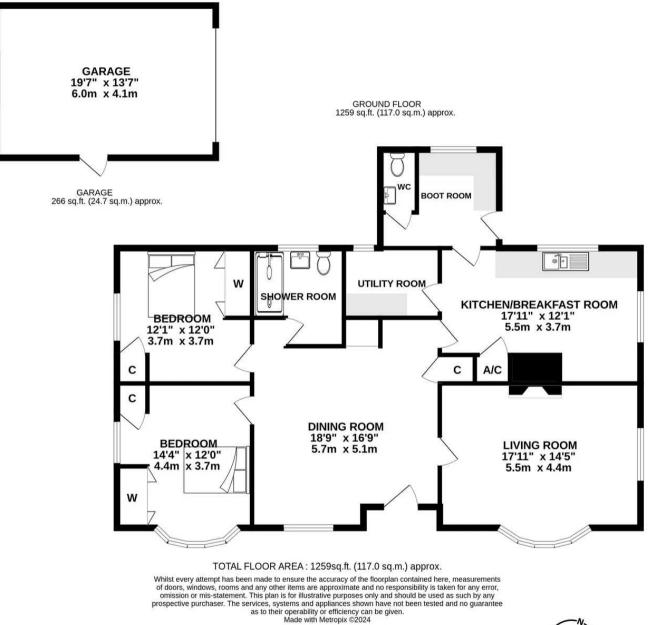

The bungalow features a practical and generous layout, as depicted in the floor plan, which includes a welcoming living room, a cosy dining room, and a kitchen/breakfast room that serves as the heart of the home. Additional amenities include a utility room, a shower room, and a convenient boot room adjacent to a separate WC, enhancing the functionality of the home.

Externally, the property benefits from a detached garage, offering ample storage and parking solutions. For those in need of more space, extra land is available under separate negotiation, providing further potential to enhance the outdoor living experience.