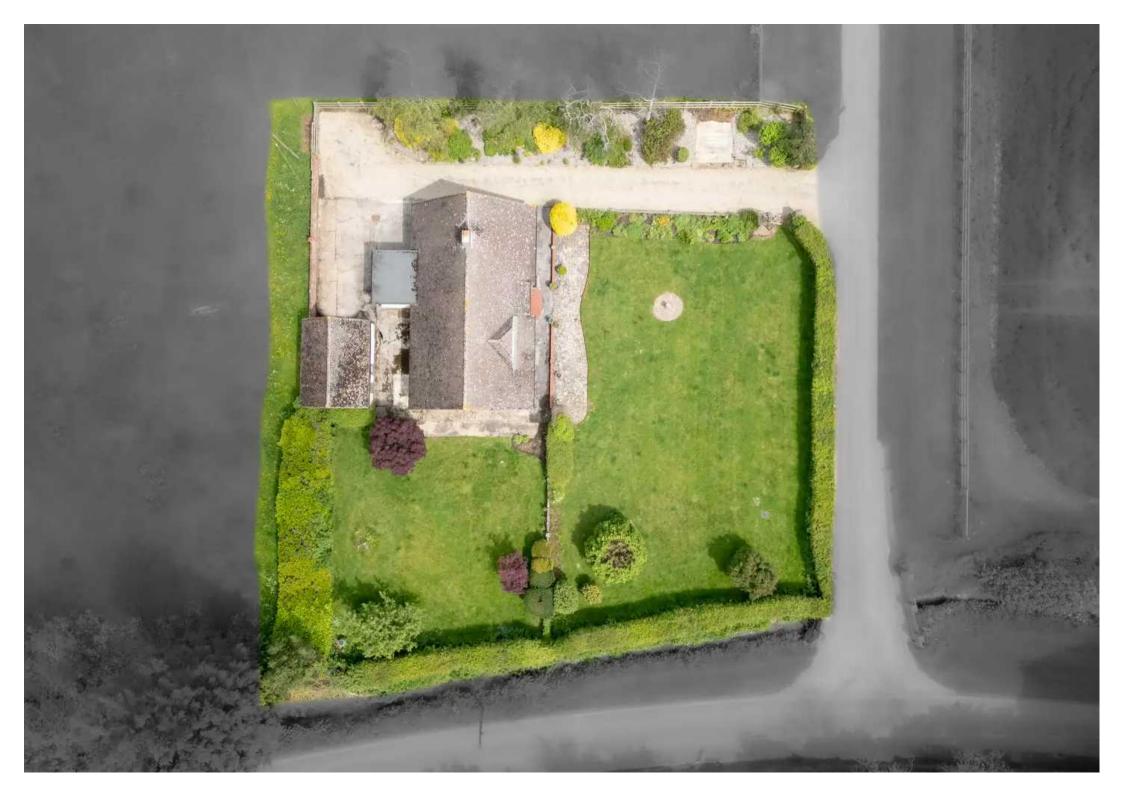

### Ashdon Road, Radwinter, Essex

**Benacre** is situated between the charming North Essex villages of Radwinter and Ashdon. This delightful 2-bedroom bungalow offers a serene and picturesque rural setting. The property is located on a substantial plot of approximately 0.4 acres, surrounded by lush green fields and vibrant landscaping, providing a tranquil and secluded environment.

Externally, the property benefits from a detached garage, offering ample storage and parking solutions. For those in need of more space, extra land is available under separate negotiation, providing further potential to enhance the outdoor living experience.

#### **Key Features**

- Two Double Bedrooms
- Single Storey Residence
- Set On A Plot Of Approximately 0.4 Acres
- Beautiful Rural Location
- Detached Garage
- Extra Land Available Under Separate Negotiation
- Potential To Modernise & Expand Subject To Planning