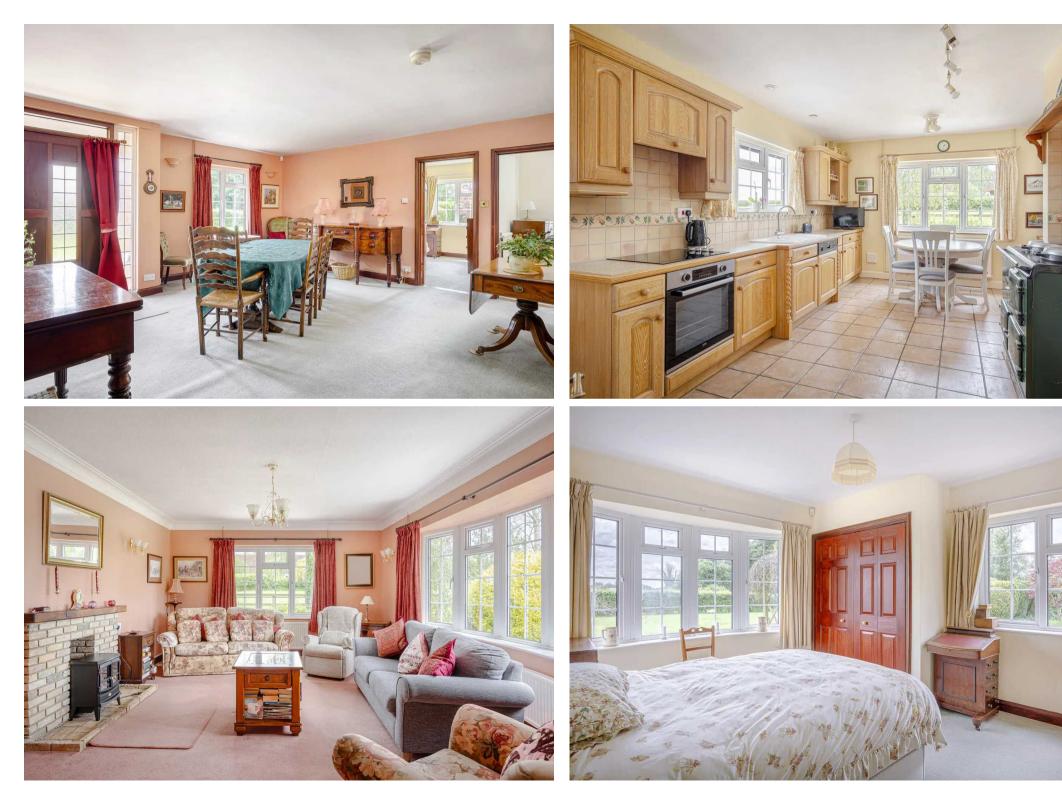

This single-storey residence boasts two spacious double bedrooms, offering comfortable living spaces that are well-suited for both relaxation and privacy. The interiors present a wonderful opportunity for personalisation, with the potential to modernise and expand, subject to planning permissions. This makes it an ideal choice for those looking to create their dream home in the countryside.

The bungalow features a practical and generous layout, as depicted in the floor plan, which includes a welcoming living room, a cosy dining room, and a kitchen/breakfast room that serves as the heart of the home. Additional amenities include a utility room, a shower room, and a convenient boot room adjacent to a separate WC, enhancing the functionality of the home.