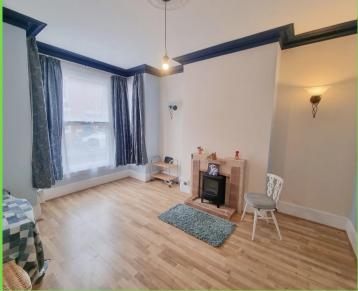

On the ground floor you are welcomed to the property with a hallway with doors leading to the reception room and dining area of the property; off the dining area the property leads you into the kitchen located at the rear of the property with access to the shower room and rear garden. There is a potential to further extend the living space as the property comes with the addition of a cellar with access off the dining area.