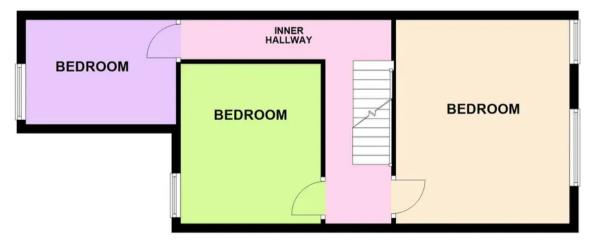

### **FIRST FLOOR**

On the first floor you have three generous size bedrooms offering ample space with large windows giving lots of natural light to the property. Stairs lead up to the second floor where there are two further bedrooms.