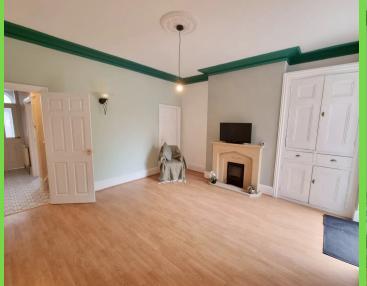

On the ground floor you are welcomed to the property with a hallway with doors leading to the reception room and dining area of the property; off the dining area the property leads you into the kitchen located at the rear of the property with access to the shower room and rear garden. There is a potential to further extend the living space as the property comes with the addition of a cellar with access off the dining area.