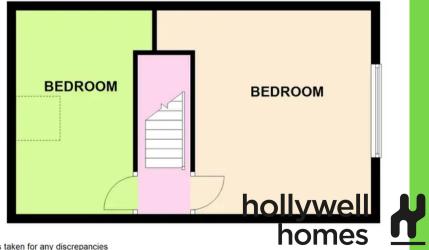

## **SECOND FLOOR**

On the first floor you have three generous size bedrooms offering ample space with large windows giving lots of natural light to the property. Stairs lead up to the second floor where there are two further bedrooms.