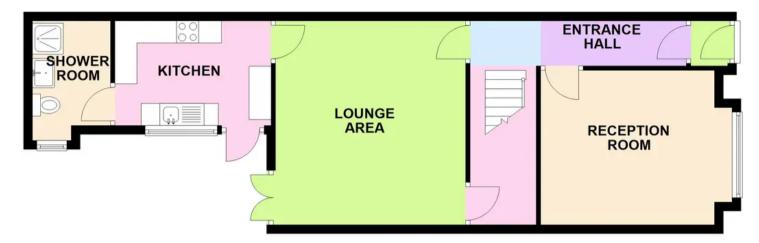

#### **GROUND FLOOR**

On the ground floor you are welcomed to the property with a hallway with doors leading to the reception room and dining area of the property; off the dining area the property leads you into the kitchen located at the rear of the property with access to the shower room and rear garden. There is a potential to further extend the living space as the property comes with the addition of a cellar with access off the dining area.