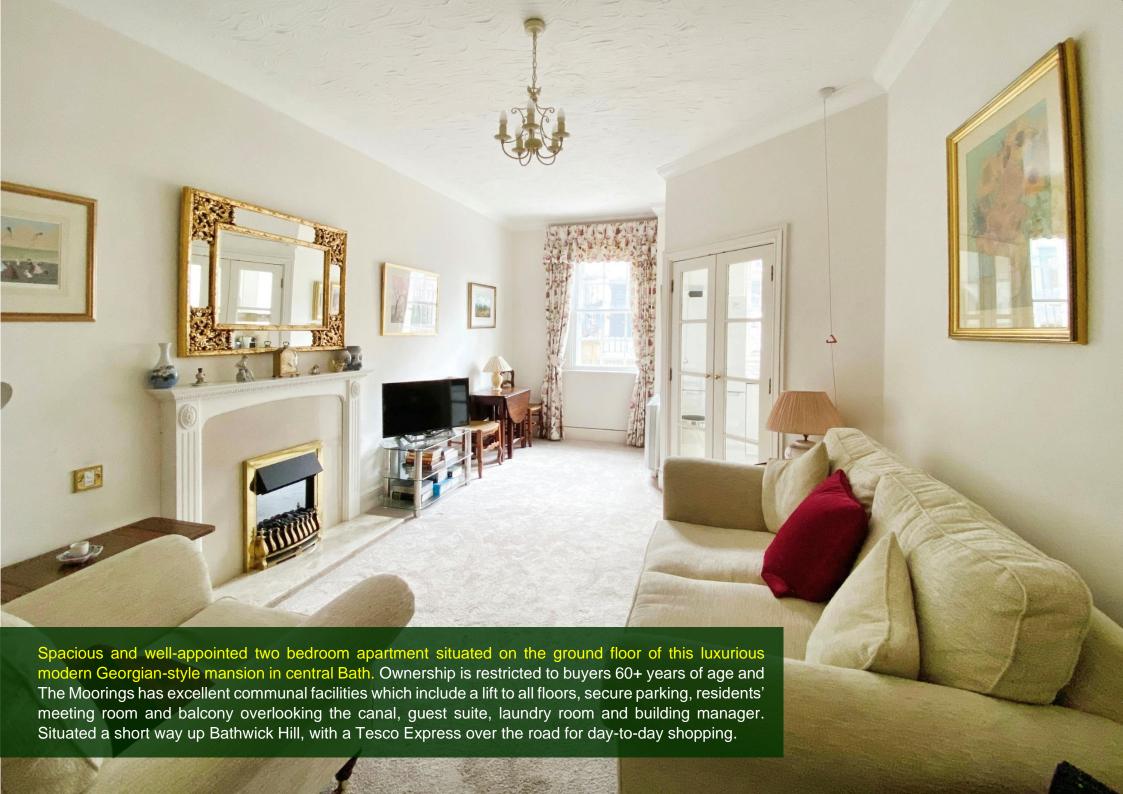

## **Property features**

Tastefully decorated throughout | Bathroom and en-suite Shower Room | Economic electric heating | Kitchen with enamel sink, electric hob and oven | Fitted wardrobes in main bedroom