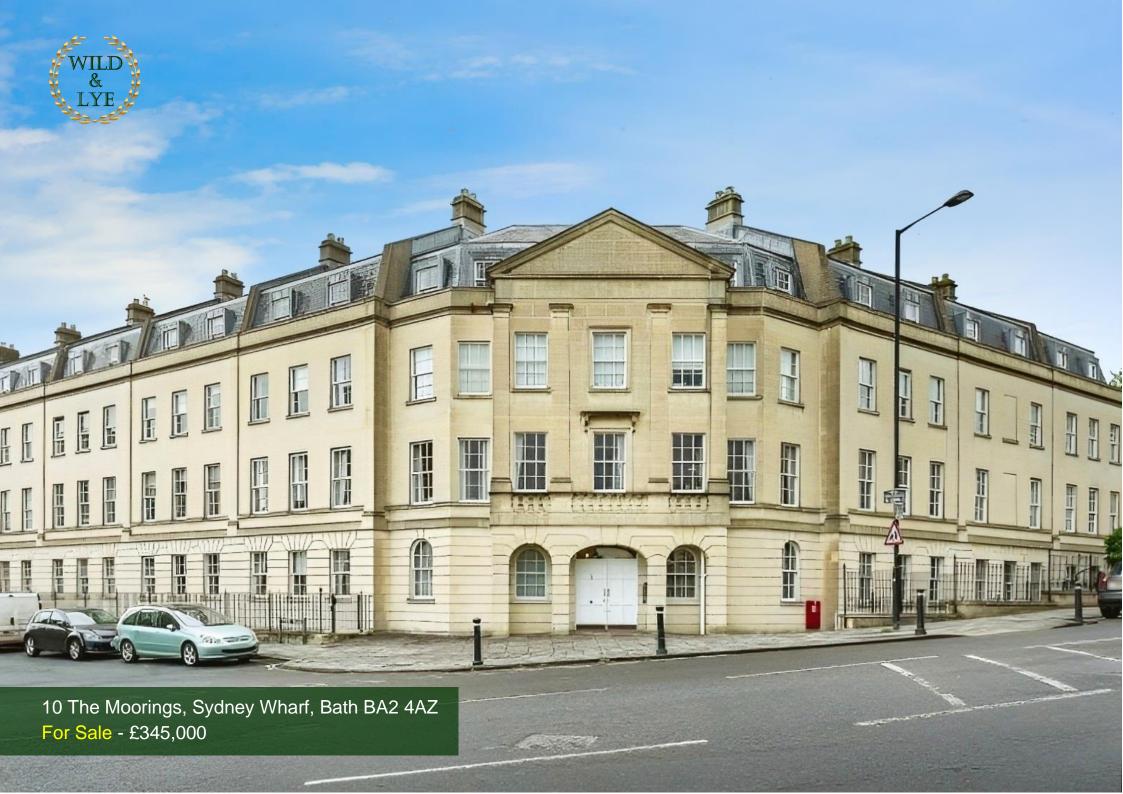

## **Property features**

Tastefully decorated throughout | Bathroom and en-suite Shower Room | Economic electric heating | Kitchen with enamel sink, electric hob and oven | Fitted wardrobes in main bedroom

## Size

75.7 .sq. m. (815 sq. ft.) approx.

## **Tenure**

Leasehold. 125 years from 1998

## **Service Charge**

Approx. £3,652 pa. Ground Rent £722 pa

Council Tax Band E

Arrange a viewing

01225 443322

www.wildandlye.com

Important Notice 1. Particulars: These particulars are not an offer or contract, nor part of one. You should not rely on statements by Wild & Lye in the particulars or by word of mouth or in writing ("information") as being factually accurate about the property, its condition or its value. Neither Wild & Lye nor any joint agent has any authority to make any representations about the property, and accordingly any information given is entirely without responsibility on the part of the agents, seller(s) or lessor(s). 2. Photos etc: The photographs show only certain parts of the property as they appeared at the time they were taken. Areas, measurements and distances given are approximate only. 3. Regulations etc: Any reference to alterations to, or use of, any part of the property does not mean that any necessary planning, building regulations or other consent has been obtained. A buyer or lessee must find out by inspection or in other ways that these matters have been properly dealt with and that all information is correct.