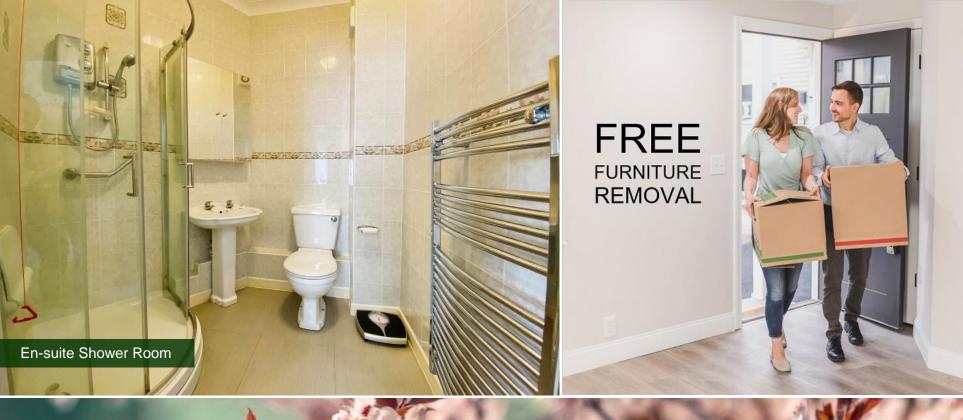

## **Property features**

Tastefully decorated throughout | Bathroom and en-suite Shower Room | Economic electric heating | Kitchen with enamel sink, electric hob and oven | Fitted wardrobes in main bedroom