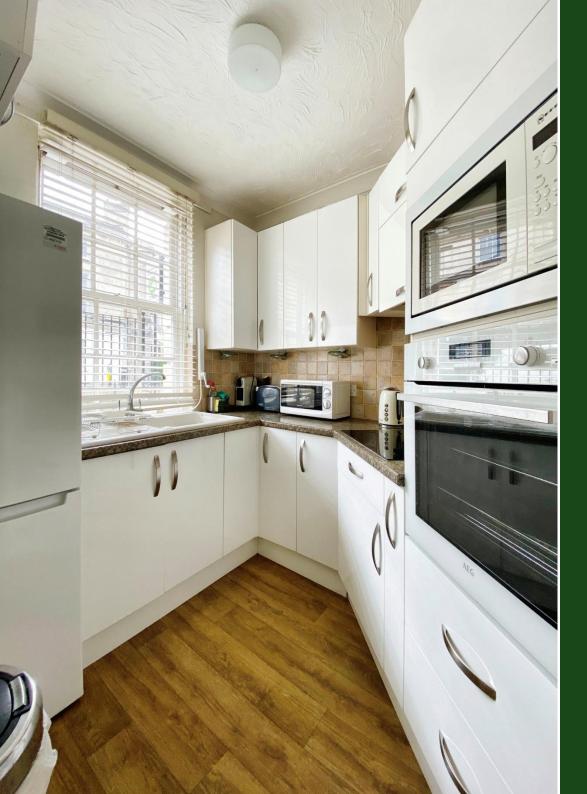

## **Property features**

Tastefully decorated throughout | Bathroom and en-suite Shower Room | Economic electric heating | Kitchen with enamel sink, electric hob and oven | Fitted wardrobes in main bedroom