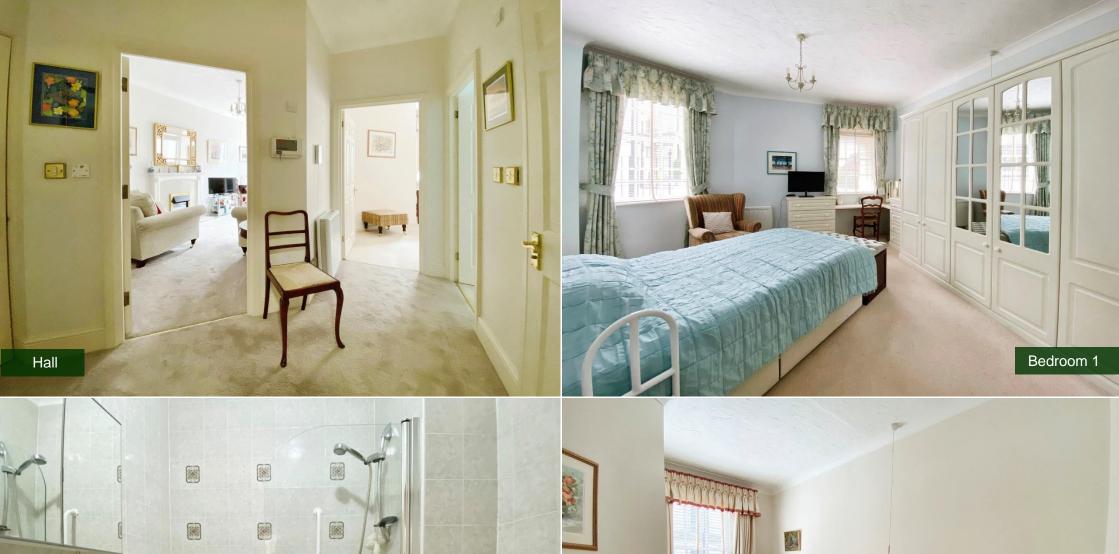

## **Property features**

Tastefully decorated throughout | Bathroom and en-suite Shower Room | Economic electric heating | Kitchen with enamel sink, electric hob and oven | Fitted wardrobes in main bedroom