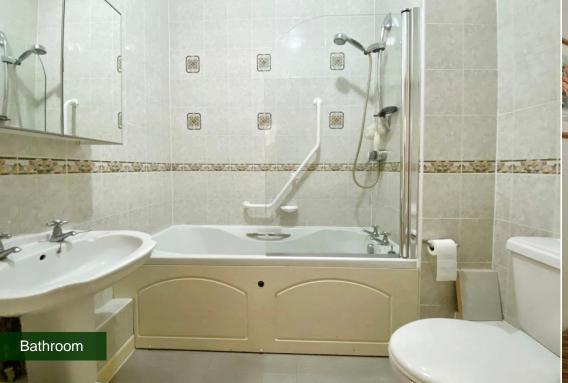

## **Property features**

Tastefully decorated throughout | Bathroom and en-suite Shower Room | Economic electric heating | Kitchen with enamel sink, electric hob and oven | Fitted wardrobes in main bedroom