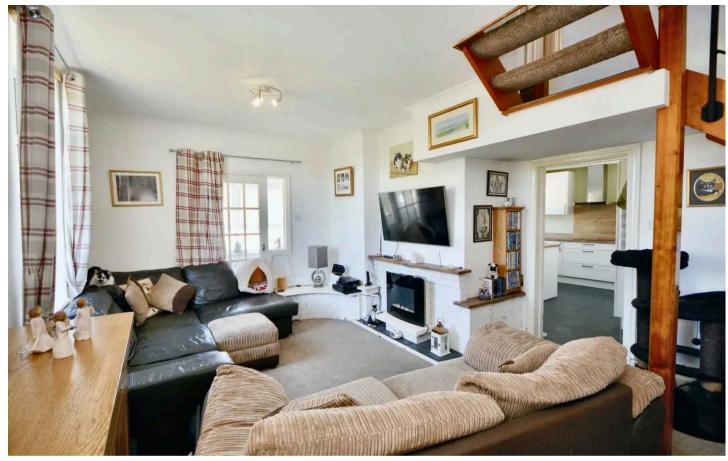

## 1 The Avenue, La Grande Route Des Sablons

Grouville, Jersey

Nestled down a private shared drive and away from the main road this spacious property briefly comprises; modern separate eat-in kitchen with fully fitted quality NEFF appliances (2021), bright spacious living room diner, contemporary ground floor shower room (2021). Second reception which could be used as a family room / snug / playroom or study. Double doors lead to enclosed sunny south facing patio garden. To the first floor there are three double bedrooms all with fitted wardrobes and house bathroom. Driveway parking for one family size car. On the number one bus route offering easy access to St Helier and Gorey Harbour. Contact Broadlands the vendors agent to book your viewing today.

#### Living

Large lounge diner. Separate fitted eat-in kitchen with NEFF appliances (2021). 2nd reception used as large study but could be playroom / snug etc. Door to utility / store room. Doors to patio garden.