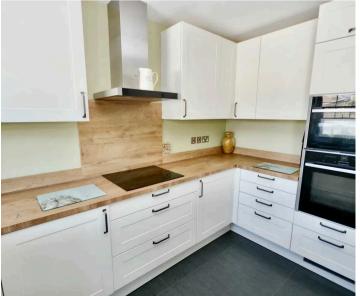

## 1 The Avenue, La Grande Route Des Sablons

Grouville, Jersey

Nestled down a private shared drive and away from the main road this spacious property briefly comprises; modern separate eat-in kitchen with fully fitted quality NEFF appliances (2021), bright spacious living room diner, contemporary ground floor shower room (2021). Second reception which could be used as a family room / snug / playroom or study. Double doors lead to enclosed sunny south facing patio garden. To the first floor there are three double bedrooms all with fitted wardrobes and house bathroom. Driveway parking for one family size car. On the number one bus route offering easy access to St Helier and Gorey Harbour. Contact Broadlands the vendors agent to book your viewing today.

#### Living

Large lounge diner. Separate fitted eat-in kitchen with NEFF appliances (2021). 2nd reception used as large study but could be playroom / snug etc. Door to utility / store room. Doors to patio garden.