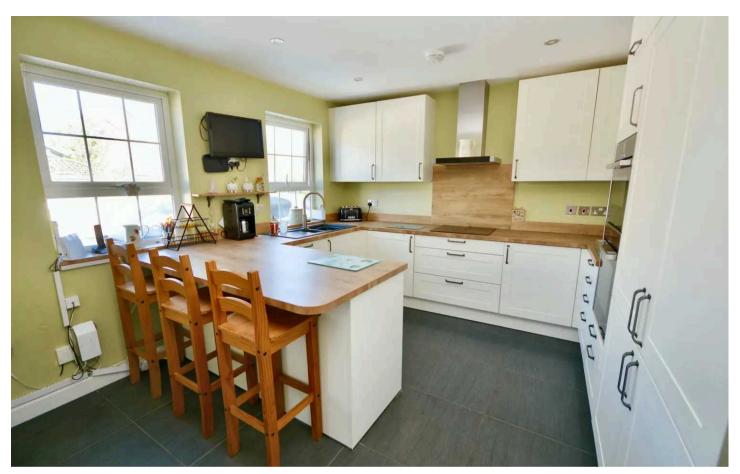

## 1 The Avenue, La Grande Route Des Sablons

Grouville, Jersey

Nestled down a private shared drive and away from the main road this spacious property briefly comprises; modern separate eat-in kitchen with fully fitted quality NEFF appliances (2021), bright spacious living room diner, contemporary ground floor shower room (2021). Second reception which could be used as a family room / snug / playroom or study. Double doors lead to enclosed sunny south facing patio garden. To the first floor there are three double bedrooms all with fitted wardrobes and house bathroom. Driveway parking for one family size car. On the number one bus route offering easy access to St Helier and Gorey Harbour. Contact Broadlands the vendors agent to book your viewing today.

#### Living

Large lounge diner. Separate fitted eat-in kitchen with NEFF appliances (2021). 2nd reception used as large study but could be playroom / snug etc. Door to utility / store room. Doors to patio garden.