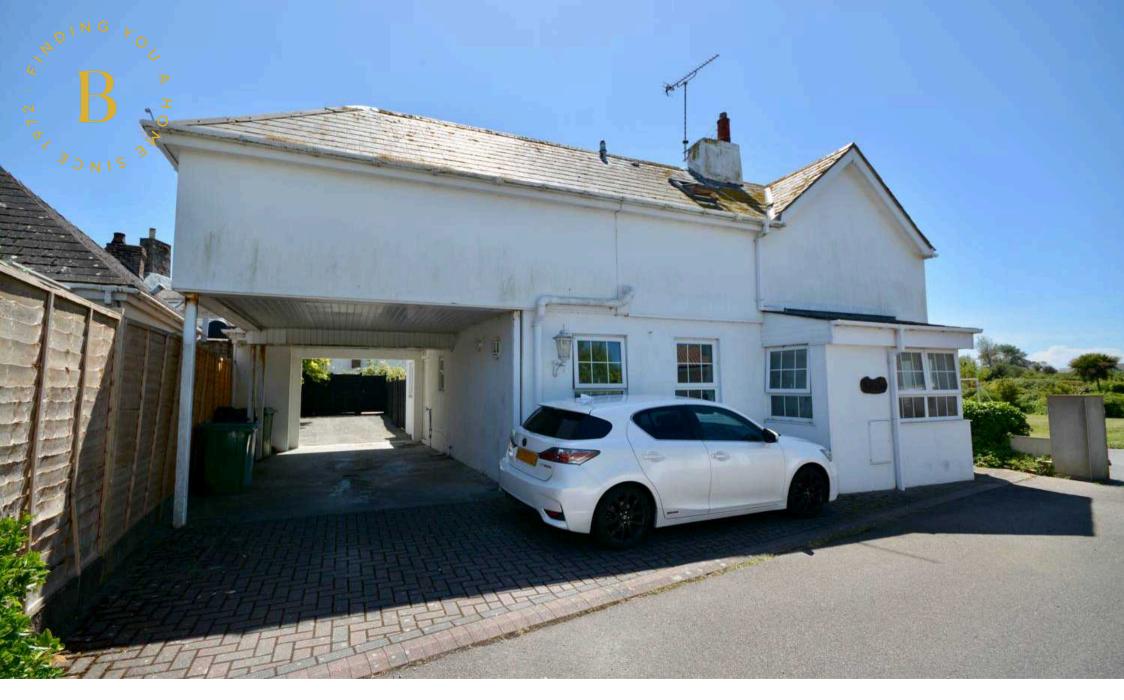

## 1 The Avenue, La Grande Route Des Sablons

Grouville, Jersey

From Seymour pub head north on La Grande Route des Sablons, pass The Waves development and approx. 100mts on LHS is the shared private lane to '1 The Avenue'.

## 1 The Avenue, La Grande Route Des Sablons

Grouville, Jersey

Nestled down a private shared drive and away from the main road this spacious property briefly comprises; modern separate eat-in kitchen with fully fitted quality NEFF appliances (2021), bright spacious living room diner, contemporary ground floor shower room (2021). Second reception which could be used as a family room / snug / playroom or study. Double doors lead to enclosed sunny south facing patio garden. To the first floor there are three double bedrooms all with fitted wardrobes and house bathroom. Driveway parking for one family size car. On the number one bus route offering easy access to St Helier and Gorey Harbour. Contact Broadlands the vendors agent to book your viewing today.