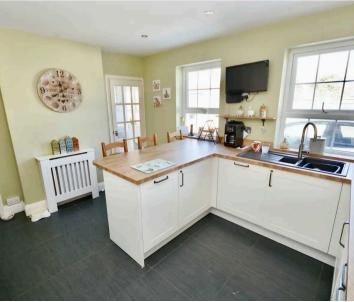

## 1 The Avenue, La Grande Route Des Sablons

Grouville, Jersey

Nestled down a private shared drive and away from the main road this spacious property briefly comprises; modern separate eat-in kitchen with fully fitted quality NEFF appliances (2021), bright spacious living room diner, contemporary ground floor shower room (2021). Second reception which could be used as a family room / snug / playroom or study. Double doors lead to enclosed sunny south facing patio garden. To the first floor there are three double bedrooms all with fitted wardrobes and house bathroom. Driveway parking for one family size car. On the number one bus route offering easy access to St Helier and Gorey Harbour. Contact Broadlands the vendors agent to book your viewing today.

#### Living

Large lounge diner. Separate fitted eat-in kitchen with NEFF appliances (2021). 2nd reception used as large study but could be playroom / snug etc. Door to utility / store room. Doors to patio garden.