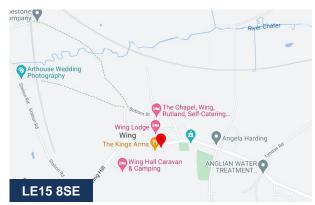

## Location

The property is located in the picturesque Rutland Village of Wing, on the Uppingham side of the County and located just off the main A6003 (main road from Oakham to Uppingham). The A6003 meets with the A47 at Uppingham, which provides good access to Peterborough and Leicester, with M1 access via the A14 Kettering.