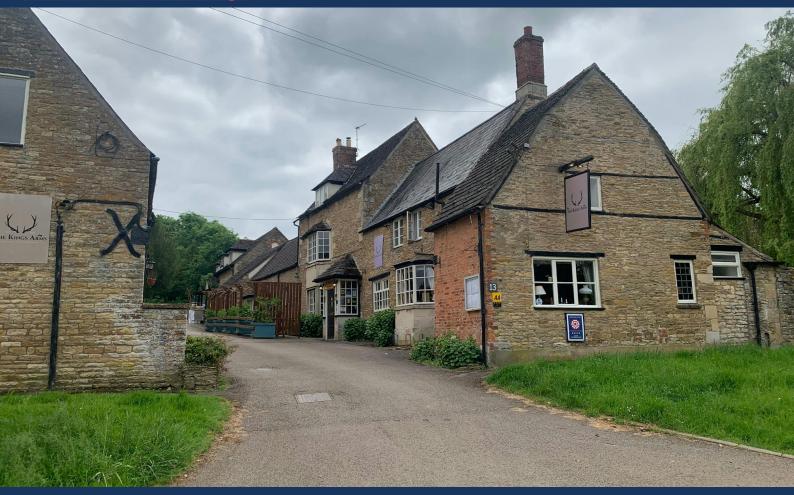

# Kings Arms

Top Street, Wing, Oakham, LE15 8SE

TO LET - Highly sought after
Rutland Village public House with
letting rooms

F&F for sale £40,000 to be sold with a new lease

3,000 sq ft

(278.71 sq m)

- £60,000 per annum No Vat
- 8 en suite Letting rooms
- Multiple trading areas
- Rutland Village location
- Available February 2025 -Could be earlier by agreement
- Grade II listed building EPC exempt

#### Description

The trading facilities provide a welcoming lounge bar with dining, with feature double aspect open hearth fireplace, exposed slate walling and beamed ceilings, access through to a restaurant barn, providing 80 plus covers in total. 8 excellent double/twin letting bedrooms with en-suite facilities. Functions/conference suite, not currently used by the current tenants. Large Car park and beer patio to the side. With 2 bedroom owners accommodation.

## Location

The property is located in the picturesque Rutland Village of Wing, on the Uppingham side of the County and located just off the main A6003 (main road from Oakham to Uppingham). The A6003 meets with the A47 at Uppingham, which provides good access to Peterborough and Leicester, with M1 access via the A14 Kettering.