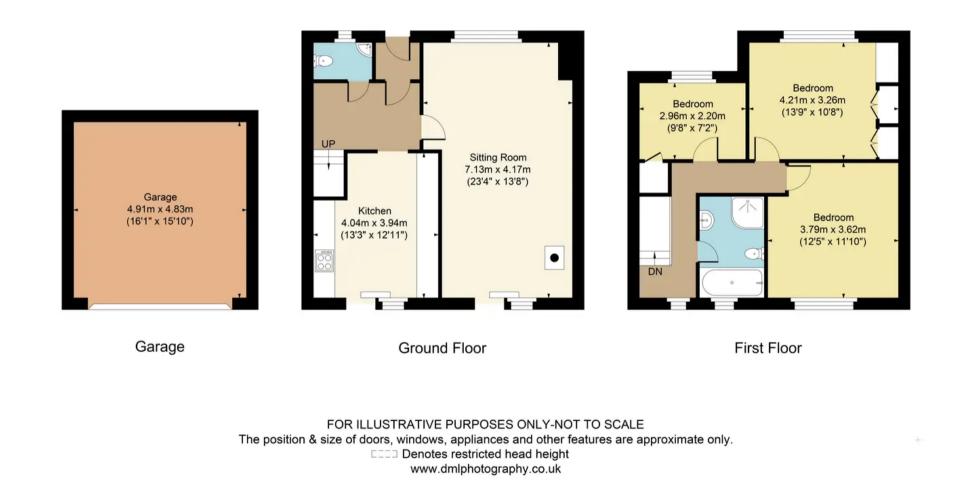

The Property briefly comprises: Entrance hall, sittingdining room, kitchen-breakfast room, cloakroom, three bedrooms, bathroom, garden and double garage.

The house has a very contemporary feel with a charming sitting room fitted with a wood burning stove and access to the garden via patio doors. The kitchen has a range of appliances including dish washer, Neff double oven induction hob and Elica cooker hood, and washing machine, there is access to the garden via patio doors, a downstairs WC can also be found on this floor. On the first floor there are three bedrooms with modern family bathroom. The primary bedroom has built in wardrobes.

2 Stow Green, Stow GL54 1ED

Main House Approx. Gross Internal Area:- 99.77 sq.m. 1074 sq.ft. Garage Approx. Gross Area:- 23.72 sq.m. 255 sq.ft. Total Approx. Gross Area:- 123.49 sq.m. 1329 sq.ft.

Harrison Hardie