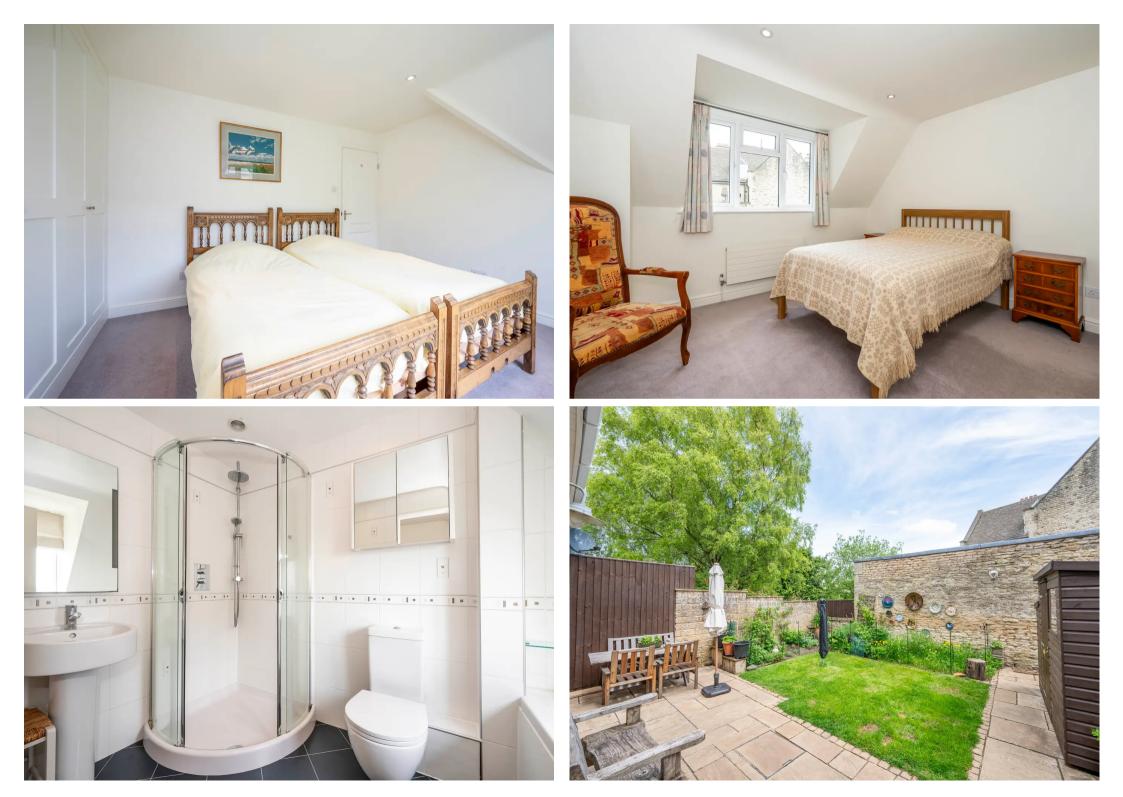

The Property briefly comprises: Entrance hall, sittingdining room, kitchen-breakfast room, cloakroom, three bedrooms, bathroom, garden and double garage.

The house has a very contemporary feel with a charming sitting room fitted with a wood burning stove and access to the garden via patio doors. The kitchen has a range of appliances including dish washer, Neff double oven induction hob and Elica cooker hood, and washing machine, there is access to the garden via patio doors, a downstairs WC can also be found on this floor. On the first floor there are three bedrooms with modern family bathroom. The primary bedroom has built in wardrobes.

To the rear of the property is an enclosed patio and lawn garden with some mature greenery. The property also has the benefit of a double garage, and further benefits include gas central heating and double glazing.