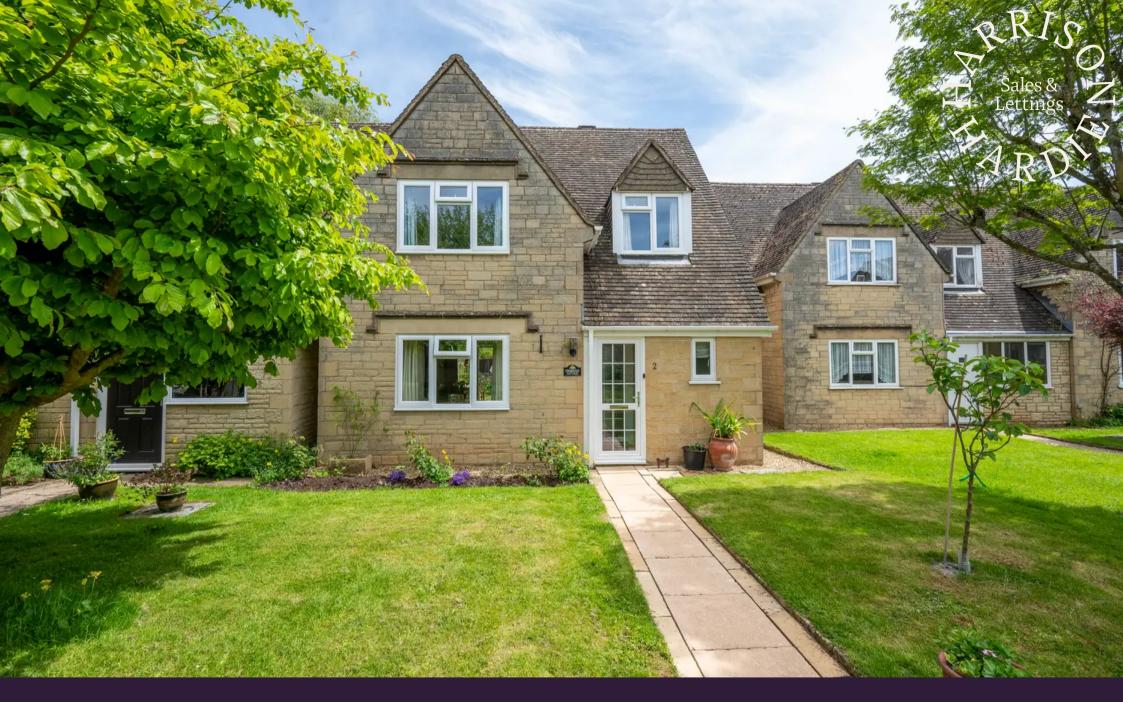

Stowe Green, Stow On The Wold

This extremely well-presented three bedroom semidetached house with double garage is situated in an enviable position within close proximity to Stow on the Wold High Street and Stow Square, making it ideal for an array of purchasers including owner occupiers, downsizers and investors, for long or short term usage.

The Property briefly comprises: Entrance hall, sittingdining room, kitchen-breakfast room, cloakroom, three bedrooms, bathroom, garden and double garage.

The house has a very contemporary feel with a charming sitting room fitted with a wood burning stove and access to the garden via patio doors. The kitchen has a range of appliances including dish washer, Neff double oven induction hob and Elica cooker hood, and washing machine, there is access to the garden via patio doors, a downstairs WC can also be found on this floor. On the first floor there are three bedrooms with modern family bathroom. The primary bedroom has built in wardrobes.

To the rear of the property is an enclosed patio and lawn garden with some mature greenery. The property also has the benefit of a double garage, and further benefits include gas central heating and double glazing.