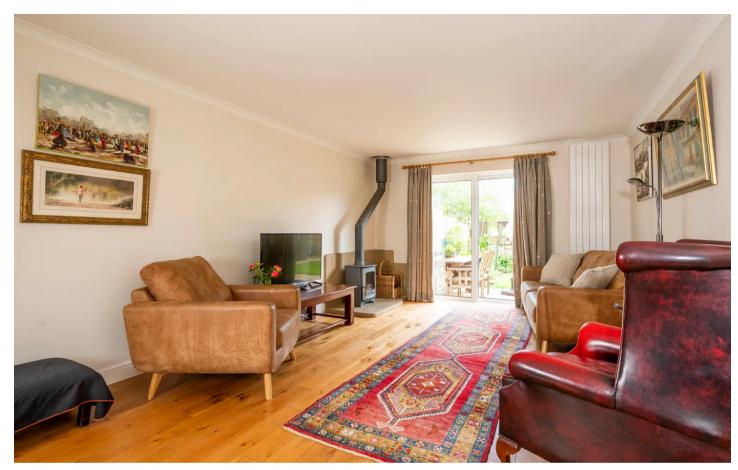

The Property briefly comprises: Entrance hall, sittingdining room, kitchen-breakfast room, cloakroom, three bedrooms, bathroom, garden and double garage.

The house has a very contemporary feel with a charming sitting room fitted with a wood burning stove and access to the garden via patio doors. The kitchen has a range of appliances including dish washer, Neff double oven induction hob and Elica cooker hood, and washing machine, there is access to the garden via patio doors, a downstairs WC can also be found on this floor. On the first floor there are three bedrooms with modern family bathroom. The primary bedroom has built in wardrobes.