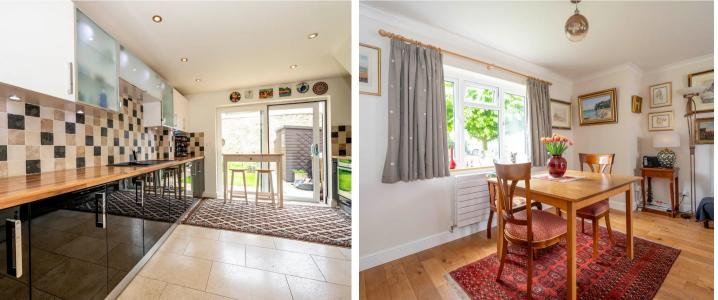

The Property briefly comprises: Entrance hall, sittingdining room, kitchen-breakfast room, cloakroom, three bedrooms, bathroom, garden and double garage.

The house has a very contemporary feel with a charming sitting room fitted with a wood burning stove and access to the garden via patio doors. The kitchen has a range of appliances including dish washer, Neff double oven induction hob and Elica cooker hood, and washing machine, there is access to the garden via patio doors, a downstairs WC can also be found on this floor. On the first floor there are three bedrooms with modern family bathroom. The primary bedroom has built in wardrobes.