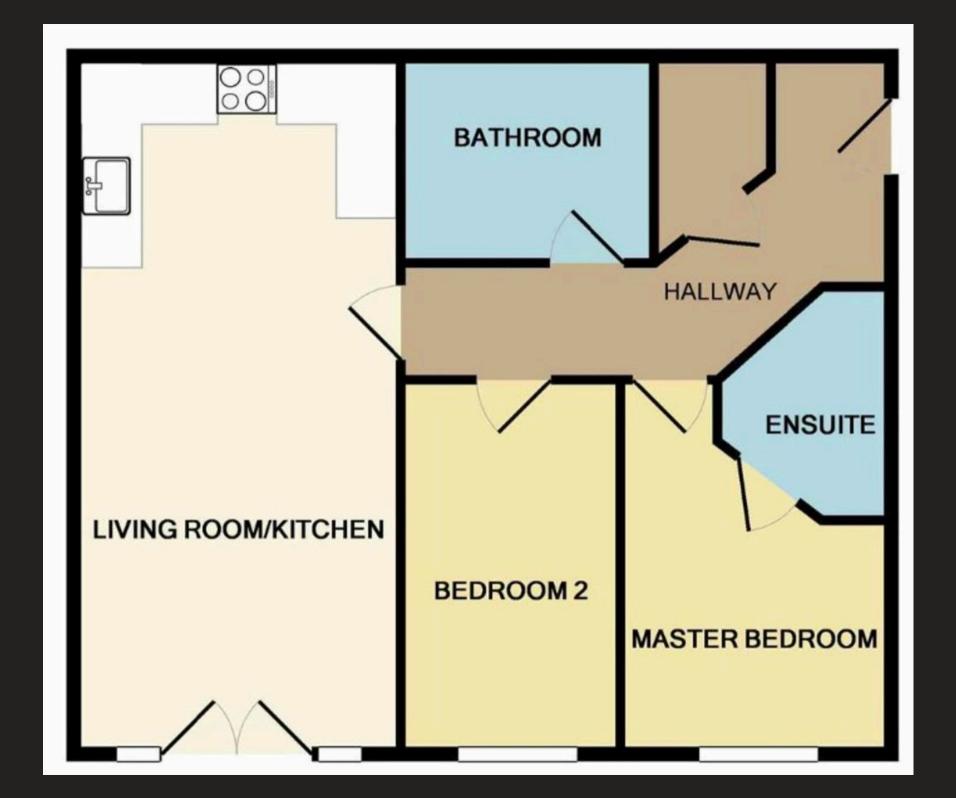

Council Tax band: C

Tenure: Leasehold

EPC Energy Efficiency Rating: C

- Beautifully presented apartment forming part of an attractive modern scheme in the heart of the village
- Popular village location convenient for the prestigious towns of Knutsford & Alderley Edge
- Spacious principal bedroom with en-suite bathroom
- Further double bedroom and bathroom
- Open plan reception room and modern integrated kitchen
- Train station on main Manchester to Crewe line