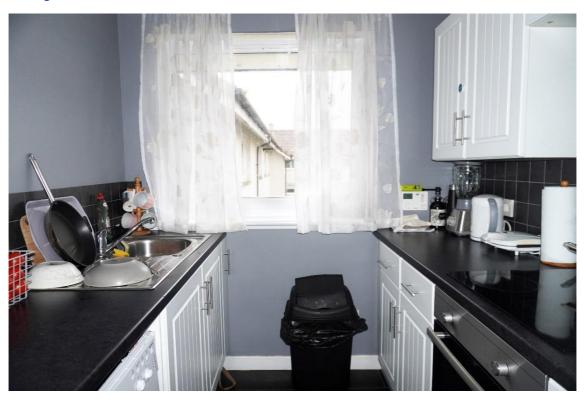

#### **Features**

UPVC double glazing

**Electric Heating** 

Modern fitted kitchen

Newly fitted bathroom

Ample storage

Close to all amenities & regular bus services

E.K. Business Park 14 Stroud Road East Kilbride G75 0YA

### **Description**

This onebedroom top floor flat would be ideal for a first-time buyer or investor and is in a very wellmaintained block.

#### **Measurements**

Lounge 16'4" x 11'7" Bedroom 12'4" x 8'8"

Kitchen 8'11" x 6'10" Bathroom 8'11" x 4'10"

E.K. Business Park 14 Stroud Road East Kilbride G75 0YA