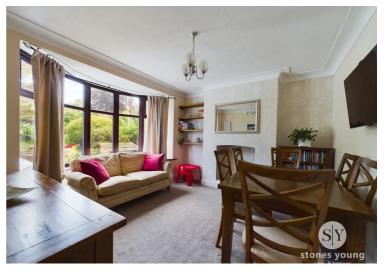

## **Second Reception Room**

Carpet flooring, ceiling coving, panel radiator, double glazed uPVC window.

## Lounge

Carpet flooring, ceiling coving, wood burner with tiled hearth, French doors leading onto patio area, panel radiator.