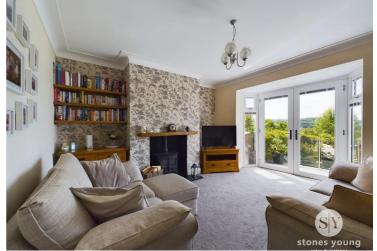

## Lounge

Carpet flooring, ceiling coving, wood burner with tiled hearth, French doors leading onto patio area, panel radiator.