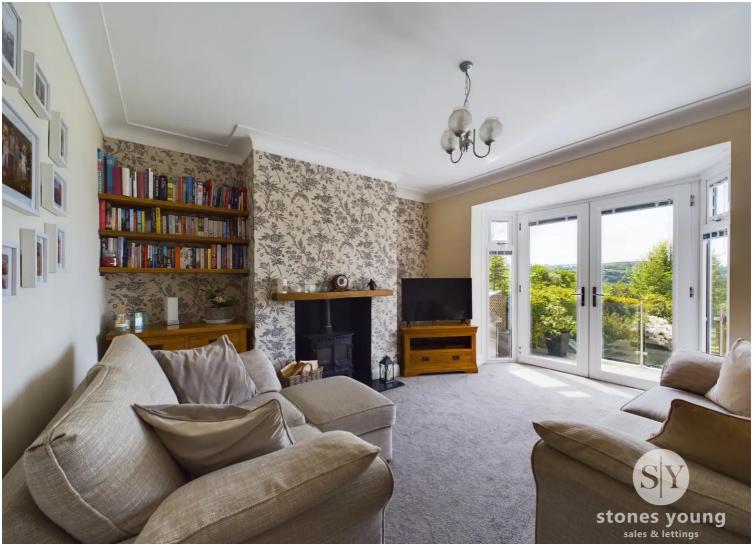

## Lounge

Carpet flooring, ceiling coving, wood burner with tiled hearth, French doors leading onto patio area, panel radiator.

Step outside to discover the enchanting outdoor space that complements this impressive property. The fantastic rear garden offers a perfect retreat for both relaxation and entertainment, with ample space for outdoor dining. Enjoy the stunning views that the rear of the property has to offer, providing a picturesque backdrop. The property benefits from driveway parking and a garage. This property offers a balance between indoor comfort and outdoor charm.