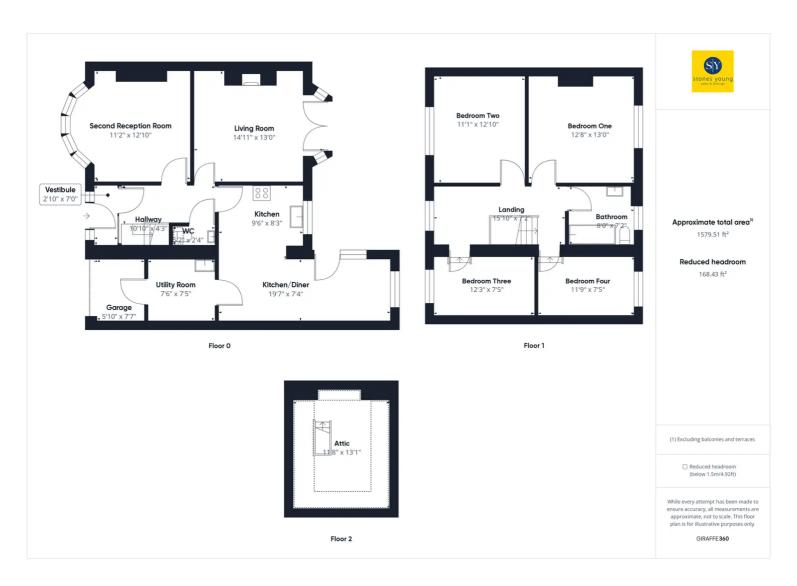

The ground floor boasts two generously proportioned reception rooms, one of which features a cosy wood burner, ideal for those chilly evenings, while the other overlooks the front garden. The heart of the home lies in the large open plan kitchen diner in a bright and airy setting. Completing the ground floor is a convenient utility room, perfect for managing household chores efficiently and a wc.

Ascend the stairs to be greeted by a large landing area leading to four double bedrooms, each decorated in neutral tones. The master bedroom has the beauty of stunning views. A modern three-piece bathroom suite completes the first floor.

Step outside to discover the enchanting outdoor space that complements this impressive property. The fantastic rear garden offers a perfect retreat for both relaxation and entertainment, with ample space for outdoor dining. Enjoy the stunning views that the rear of the property has to offer, providing a picturesque backdrop. The property benefits from driveway parking and a garage. This property offers a balance between indoor comfort and outdoor charm.