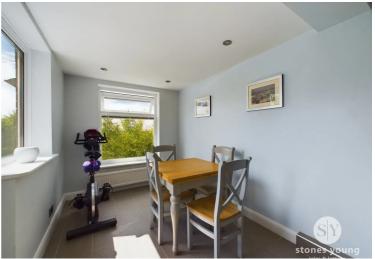

## **Second Reception Room**

Carpet flooring, ceiling coving, panel radiator, double glazed uPVC window.