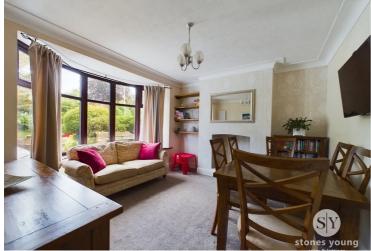

The ground floor boasts two generously proportioned reception rooms, one of which features a cosy wood burner, ideal for those chilly evenings, while the other overlooks the front garden. The heart of the home lies in the large open plan kitchen diner in a bright and airy setting. Completing the ground floor is a convenient utility room, perfect for managing household chores efficiently and a wc.

## **Second Reception Room**

Carpet flooring, ceiling coving, panel radiator, double glazed uPVC window.