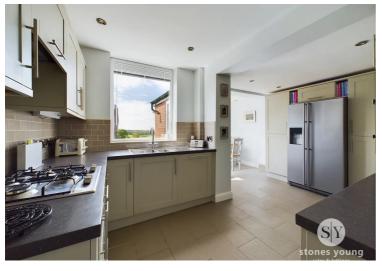

## **Kitchen Diner**

Tiled flooring, fitted wall and base units with contrasting work surfaces, sink and drainer, x4 ring gas hob, extractor fan, tiled splash backs integral dishwasher, double electric oven and grill, space for fridge freezer, space for dining table, ceiling spot lights, double glazed uPVC windows and door to rear garden, x2 panel radiators.