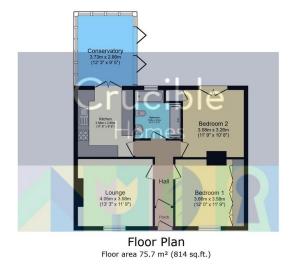

#### TOTAL: 75.7 m² (814 sq.ft.)

This floor plan is for illustrative purposes only. It is not drawn to scale. Any measurements, floor areas (including any total floor area), openings and orientations are approximate. No details are guaranteed, they cannot be relied upon for any purpose and do not form any part of any agreement. No liability is taken for any error, omission or misstatement. A party must rely upon its own insection(1). Powerd by uww.ProsertNosci.

Both bedrooms in this bungalow are double, one having fitted robes for that extra storage and neutral in design. Sleeping areas are spacious and the master benefits from having French Doors which lead you out to the large decking area in the enclosed and well designed garden.