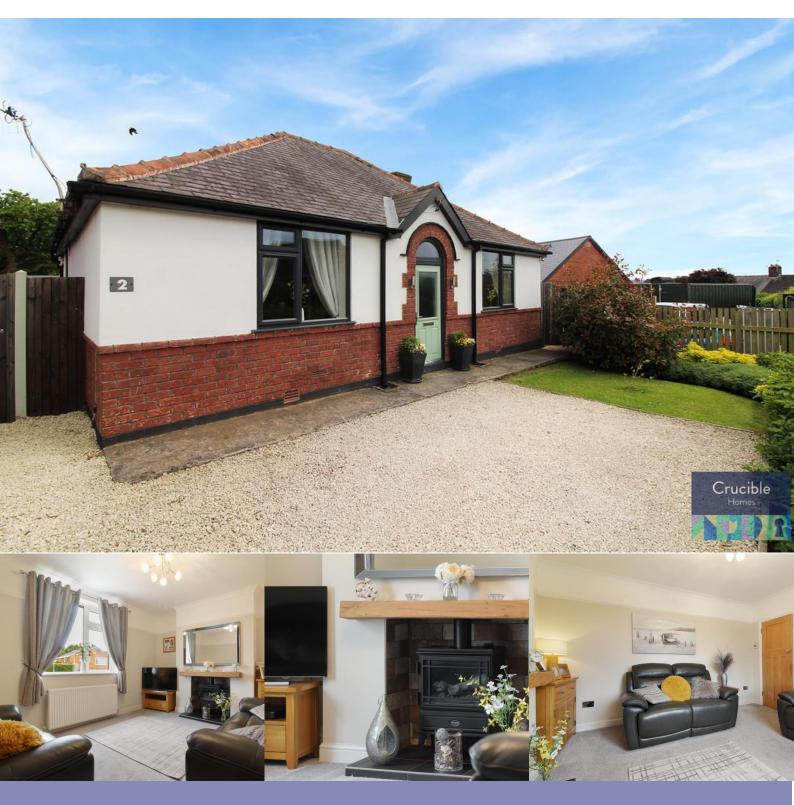

## Description

SUMMARY Welcome to this TWO bedroom beautifully presented DETACHED bungalow, having been loving designed internally by the current owners with added unique finishes.

This property has been renovated to a very high standard, which is move in ready, spacious and comfortable.

On approach to the property you will see the ample off road parking, which is nicely fenced off for extra privacy and security.

From the front entrance door you walk into a welcoming hallway which gives access to all available and well designed rooms.

Into the living room which has been decorated in neutral colours, allowing a bright and airy living space. There is a focal point of this room, which is the log burner effect fire which is standing in a tiled recess and nicely finished with a wooden effect mantelpiece and tiled hearth.

Kitchen being the main room in this property as the style of units really complement the design throughout the bungalow. There are ample wall and base units which are in the simplistic design of Shaker, in a colour scheme which is relaxing and neutral. This room benefits from not only having