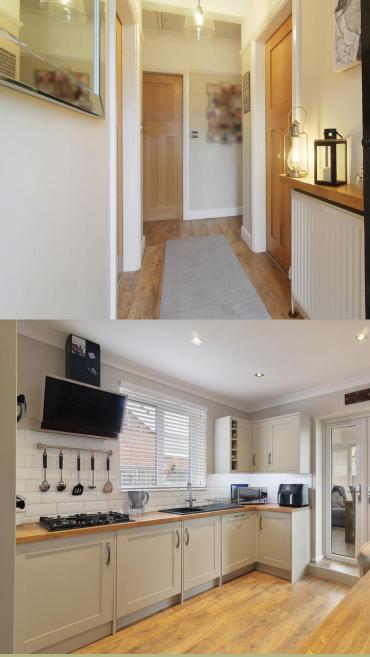

On approach to the property you will see the ample off road parking, which is nicely fenced off for extra privacy and security.

From the front entrance door you walk into a welcoming hallway which gives access to all available and well designed rooms.

Kitchen being the main room in this property as the style of units really complement the design throughout the bungalow. There are ample wall and base units which are in the simplistic design of Shaker, in a colour scheme which is relaxing and neutral. This room benefits from not only having

built in appliances and breakfast bar which is ideal for your early morning coffee, but leads through to the well proportioned conservatory, which overlooks the well maintained garden and entertaining area.