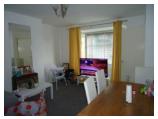

#### LOUNGE

14' 4" x 12' 4" (4.38m x 3.76m) Fitted carpet, bay window with secondary glazing, central heating radiator and storage cupboard.