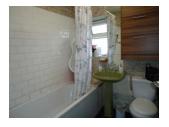

### **BATHROOM**

6' 5" x 6' 0" (1.98m x 1.83m) W.C., sink, fitted bath with electric shower, partially tiled walls, vinyl flooring, frosted window and central heating radiator.