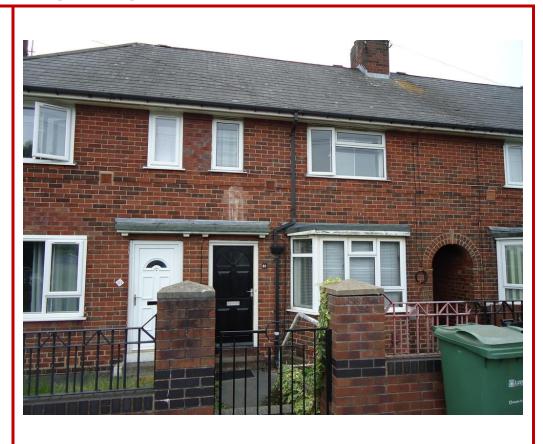

## Belle Isle Road, Hunslet, LS10 3EG

Lota Properties is pleased to present this two bedroom terraced property, located in Hunslet. The accommodation is set over two floors and briefly comprises of; an entrance hallway, a lounge, a kitchen, two bedrooms and a family bathroom. The property benefits from a front and large rear garden, on street parking and gas central heating. The property is ideally situated close to amenities and motorway links/local transport. The property would make a lovely first time home or an ideal investment. The tenure of the property is Freehold. Council Tax Band A. Please call Lota Properties today to arrange a viewing.

# **FOR SALE**

Mid Terraced Property
Two Bedrooms
Gas Central Heating
On Street Parking

Front Garden Large Rear Garden Ideal Investment Freehold

**EPC Rating: D** 

Offers In Region Of £129,995

North Leeds 0113 249 8010