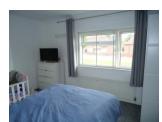

#### **BEDROOM ONE**

14' 7" x 10' 9" (4.47m x 3.28m) Fitted carpet, window with secondary glazing and central heating radiator.

#### **BEDROOM TWO**

11' 7" x 10' 2" (3.54m x 3.1m) Fitted carpet, window and central heating radiator.