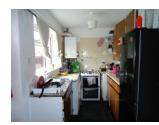

#### KITCHEN/DINER

15' 8" x 6' 3" (4.78m x 1.93m) Fitted base and wall units, tiled splashbacks, vinyl flooring, plumbing for washing machine, boiler, central heating radiator, 2 x windows, sink and drainer unit and access to rear garden.