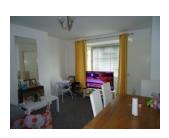

#### LOUNGE

14' 4" x 12' 4" (4.38m x 3.76m) Fitted carpet, bay window with secondary glazing, central heating radiator and storage cupboard.