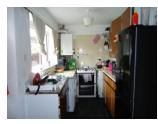

#### KITCHEN/DINER

15' 8" x 6' 3" (4.78m x 1.93m) Fitted base and wall units, tiled splashbacks, vinyl flooring, plumbing for washing machine, boiler, central heating radiator, 2 x windows, sink and drainer unit and access to rear garden.