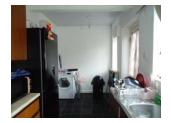

#### KITCHEN/DINER

15' 8" x 6' 3" (4.78m x 1.93m) Fitted base and wall units, tiled splashbacks, vinyl flooring, plumbing for washing machine, boiler, central heating radiator, 2 x windows, sink and drainer unit and access to rear garden.