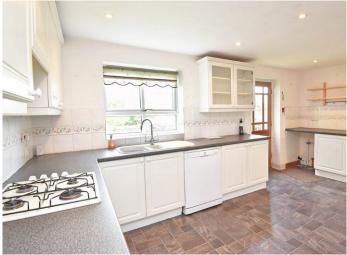

### **KITCHEN**

With a range of fitted wall and base units with gas hob and integrated oven and space for appliances.