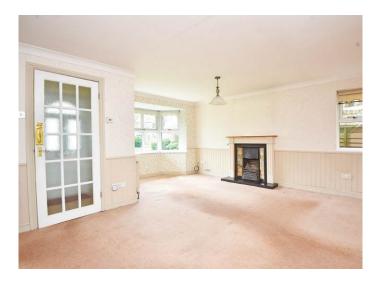

### **SITTING / DINING ROOM**

A large open-plan reception room with sitting and dining areas with attractive feature fireplace, bay window to front and glazed doors leading to a conservatory.