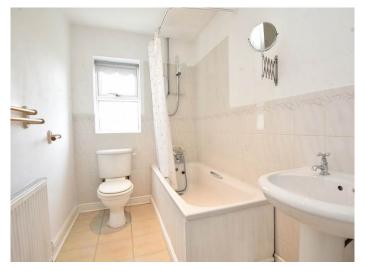

### **EN-SUITE SHOWER ROOM**

With the WC, washbasin and shower.

#### **BATHROOM**

With WC, washbasin and bath with shower above.