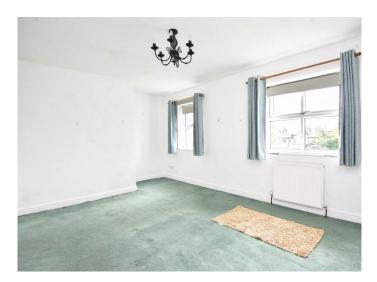

### **SITTING / DINING ROOM**

A large open-plan reception room with sitting and dining areas with attractive feature fireplace, bay window to front and glazed doors leading to a conservatory.