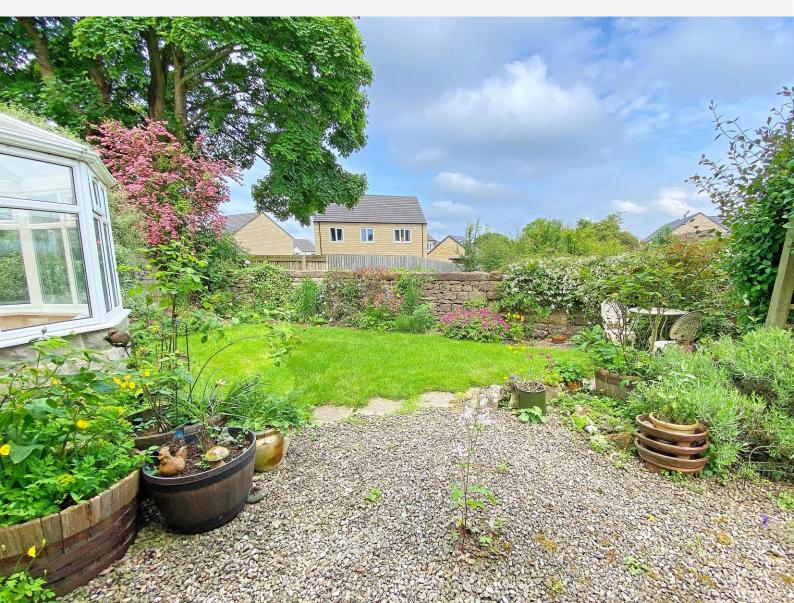

### **OUTSIDE**

A drive provides parking and leads to an integral single garage. To the rear of the property there is an attractive garden with lawn, sitting areas and planted borders.

Tenure - Freehold