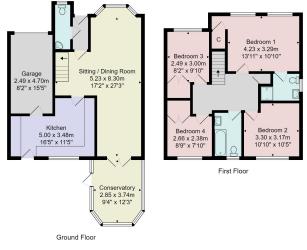

Council Tax Band - F

Total Area: 138.0 m² ... 1486 ft²

All measurements are approximate and for display purposes only.

No liability is accepted by either the agency or Box Property Solutions Ltd as to the exact measurements of the rooms.

Box Property Solutions Ltd retains the copyright on this plan and allows agents to use it with agreed permission.