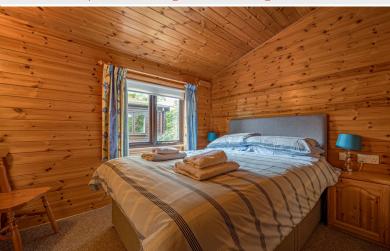

#### Bedroom One

With electric heater, built in wardrobes and dressing table.

#### **En-suite Shower Room**

With WC, wash hand basin, shower cubicle, heated towel rail.

#### Bedroom Two

With electric heater, built in wardrobes and dressing table.

#### Bedroom Three

With electric heater, built in wardrobes and dressing table.