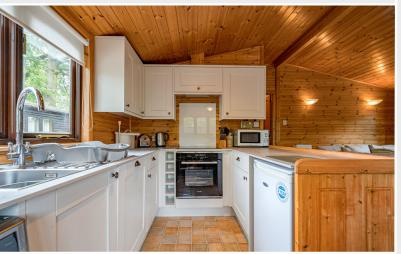

#### Open Plan Living Room / Dining Kitchen

With feature period style fireplace, two electric heaters, double patio doors leading to the external decked terrace, fitted base and wall units, sink unit, integrated oven, hob, extractor unit and dish washer, plumbing for washing machine built in cupboard and cylinder cupboard.