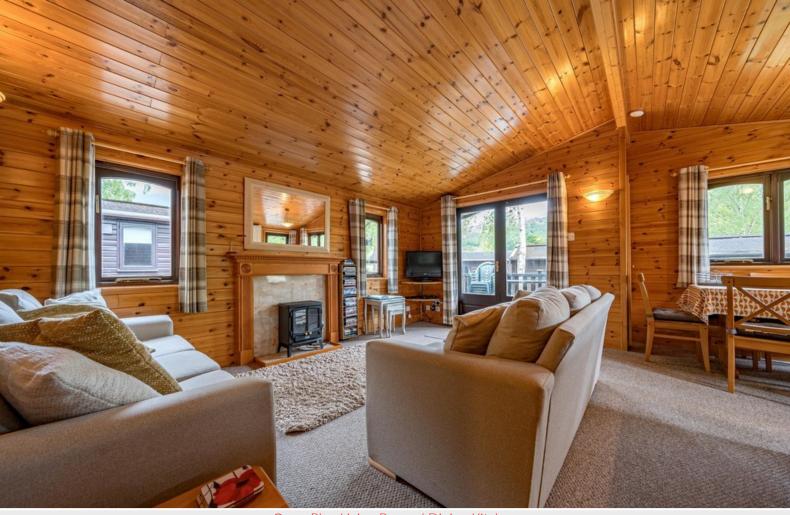

#### Open Plan Living Room / Dining Kitchen

With feature period style fireplace, two electric heaters, double patio doors leading to the external decked terrace, fitted base and wall units, sink unit, integrated oven, hob, extractor unit and dish washer, plumbing for washing machine built in cupboard and cylinder cupboard.