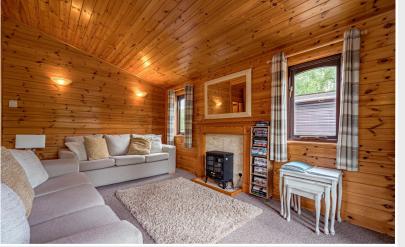

#### Open Plan Living Room / Dining Kitchen

With feature period style fireplace, two electric heaters, double patio doors leading to the external decked terrace, fitted base and wall units, sink unit, integrated oven, hob, extractor unit and dish washer, plumbing for washing machine built in cupboard and cylinder cupboard.

Property Reference: KW0358

On-site parking

Open Plan Living Room / Dining Kitchen

Open Plan Living Room / Dining Kitchen

Open Plan Living Room / Dining Kitchen

Bedroom One