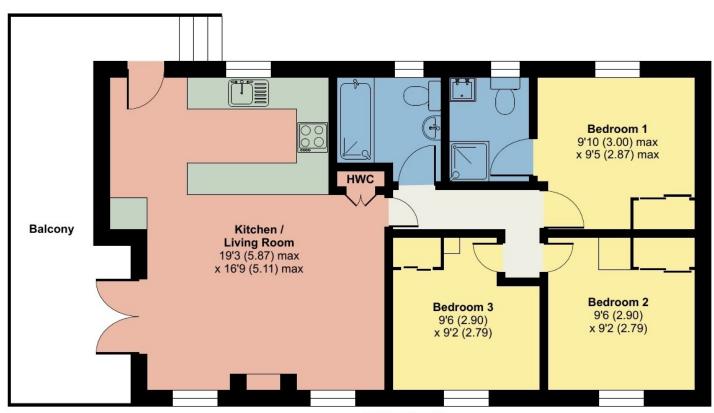

#### Accommodation

#### Ground Floor:

#### Open Plan Living Room / Dining Kitchen

With feature period style fireplace, two electric heaters, double patio doors leading to the external decked terrace, fitted base and wall units, sink unit, integrated oven, hob, extractor unit and dish washer, plumbing for washing machine built in cupboard and cylinder cupboard.

#### Inner Hall

#### Bedroom One

With electric heater, built in wardrobes and dressing table.

#### **En-suite Shower Room**

With WC, wash hand basin, shower cubicle, heated towel rail.

#### Bedroom Two

With electric heater, built in wardrobes and dressing table.

#### Bedroom Three

With electric heater, built in wardrobes and dressing table.

#### Bathroom

With WC, wash hand basin, bath with shower over, heated towel rail

## 16 Burnside Park, Underskiddaw, Keswick

Approximate Area = 688 sq ft / 63.9 sq m

For identification only - Not to scale

FIRST FLOOR

All permits to view and particulars are issued on the understanding that negotiations are conducted through the agency of Messrs. Hackney & Leigh Ltd. Properties for sale by private treaty are offered subject to contract. No responsibility can be accepted for any loss or expense incurred in viewing or in the event of a property being sold, let, or withdrawn. Please contact us to confirm availability prior to travel. These particulars have been prepared for the guidance of intending buyers. No guarantee of their accuracy is given, nor do they form part of a contract. \*Broadband speeds estimated and checked by <a href="https://checker.ofcom.org.uk/en-gb/broadband-coverage">https://checker.ofcom.org.uk/en-gb/broadband-coverage</a> on 24/05/2024.