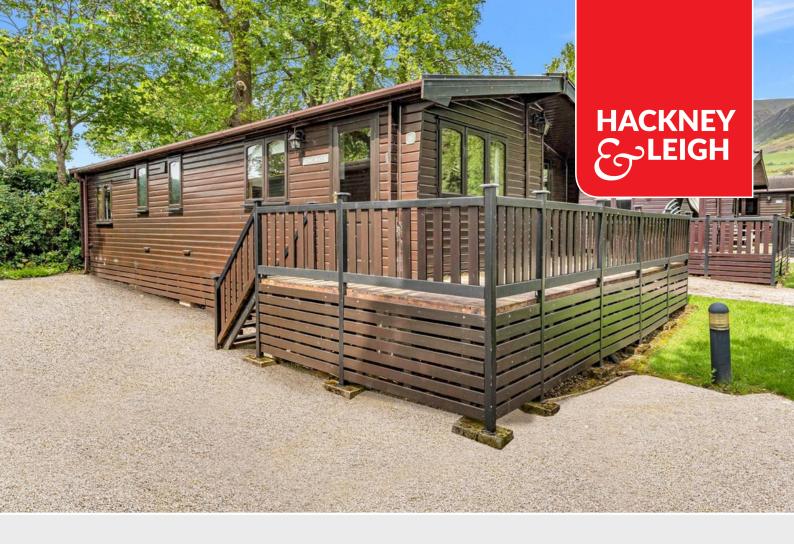

# Offers over £210,000

16 Burnside Park, Underskiddaw, Keswick, CA12 4PF

A detached three bedroom traditional style holiday lodge most conveniently situated on a pleasant site at the ever popular Burnside Park located on the outskirts of Keswick and close to Skiddaw and Latrigg.

### **Quick Overview**

Traditional style holiday lodge
Pleasant position within a private
park on the outskirts of Keswick
Close to Skiddaw and Latrigg
Three bedrooms
Open plan living room and fitted
dining kitchen with appliances
Main bathroom and en-suite shower
room
Decked external terrace

#### Outside:

Decked terrace and on-site parking space. There is a stream running by the front boundary, however, we are advised that this has not caused any flooding.

Property Reference: KW0358

On-site parking

Open Plan Living Room / Dining Kitchen

Open Plan Living Room / Dining Kitchen

Open Plan Living Room / Dining Kitchen

Bedroom One