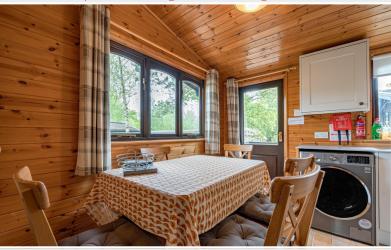

#### Open Plan Living Room / Dining Kitchen

With feature period style fireplace, two electric heaters, double patio doors leading to the external decked terrace, fitted base and wall units, sink unit, integrated oven, hob, extractor unit and dish washer, plumbing for washing machine built in cupboard and cylinder cupboard.