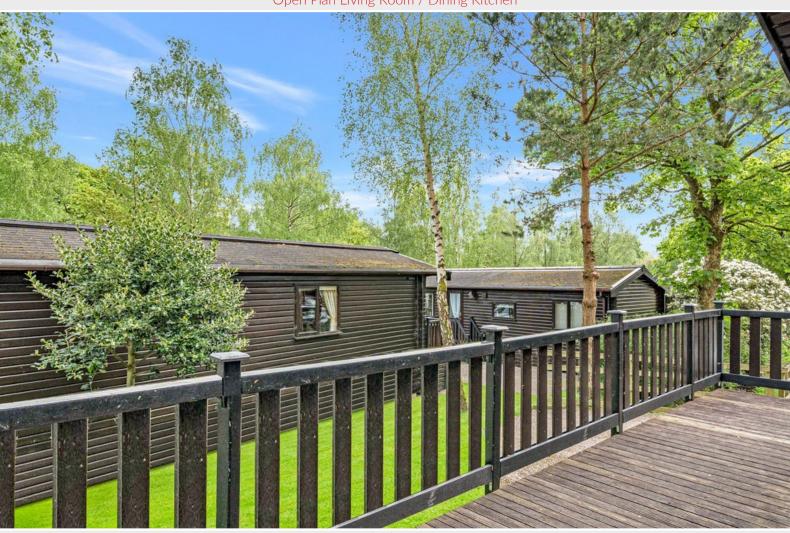

#### Outside:

Decked terrace and on-site parking space. There is a stream running by the front boundary, however, we are advised that this has not caused any flooding.