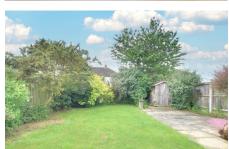

### **BEDROOM 2**

3.36m (11') x 2.91m (9'7")

Window to rear.

Fitted with a panelled bath, low level WC and

hand wash basin. Window to rear.

The front garden is open plan and laid to lawn. A long driveway to one side provides off road parking. The garden to the rear is