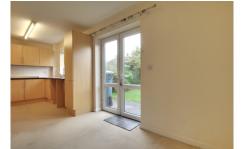

#### **DINING ROOM**

2.90m (9'6") x 2.38m (7'10")

Double doors out to rear garden, open plan to kitchen.

#### **KITCHEN**

3.00m (9'10") x 2.38m (7'10")

Fitted with a matching range of wall and base units with space for freestanding cooker and fridge/freezer, plumbing for washing machine, window to rear.

1.58m (5'2") x 0.96m (3'2")