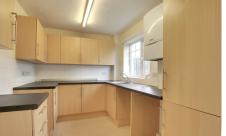

#### **KITCHEN**

3.00m (9'10") x 2.38m (7'10")

Fitted with a matching range of wall and base units with space for freestanding cooker and fridge/freezer, plumbing for washing machine, window to rear.

1.58m (5'2") x 0.96m (3'2")