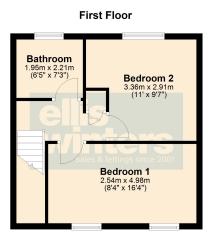

#### FIRST FLOOR

## LANDING

Airing cupboard.

### BEDROOM 1

4.98m (16'4") x 2.54m (8'4")

Two windows to front.

### **BEDROOM 2**

3.36m (11') x 2.91m (9'7")

Window to rear.

Fitted with a panelled bath, low level WC and

hand wash basin. Window to rear.

The front garden is open plan and laid to lawn. A long driveway to one side provides off road parking. The garden to the rear is