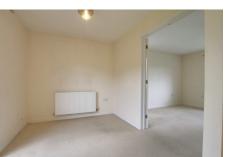

### BEDROOM 1

4.98m (16'4") x 2.54m (8'4")

Two windows to front.

### **BEDROOM 2**

3.36m (11') x 2.91m (9'7")

Window to rear.

Fitted with a panelled bath, low level WC and

hand wash basin. Window to rear.

The front garden is open plan and laid to lawn. A long driveway to one side provides off road parking. The garden to the rear is