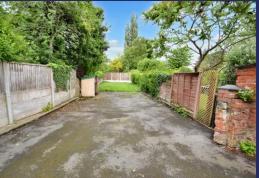

Externally to the front of the property there is a tarmacadam driveway and to the rear there is a tarmac yard leading to lawned rear Garden with panel fencing.