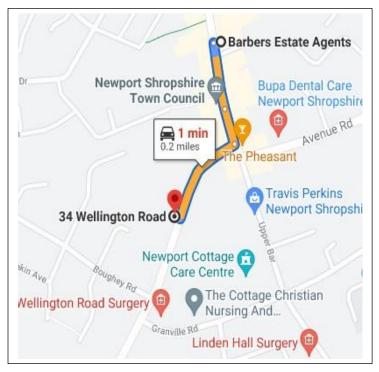

### **LOCATION**

The property is just 0.2 miles from Newport's busy High Street, with its mix of shops, boutiques, cafes, pubs and a Victorian indoor market - and is within the catchment area of Newport's highly regarded Primary, High and Grammar Schools.

LOCAL AUTHORITY: Telford & Wreaking Council, South water One, South water Square, South water Way, Tel ford, FT3 4JG.

Tel: 01952 380000

**DIRECTIONS:** From our office in the High Street, continue onto Upper Bar, then turn right onto Wellington Road, where the property will be located on the right as identified by our For Sale Board.