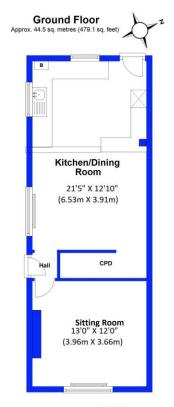

### Overview

- Three Bedroom Semi-Detached House
- Situated within walking distance of Newport Town Centre and Local Schools
- Open Plan Kitchen/Dining Room
- Sitting Room
- Three Bedrooms
- Family Bathroom
- Driveway
- Tarmac Yard Area, Lawned Gardens
- Council Tax Band B
- EPC Rating -D64

### **BRIEF DESCRIPTION**

A larger than average, Edwardian, three Bedroom Semi-Detached House, within walking distance of the Town Centre and local schools. The property is good condition and comprises accommodation of: Good size open plan Kitchen/Dining Room, Sitting Room, Three Bedrooms and Bathroom.