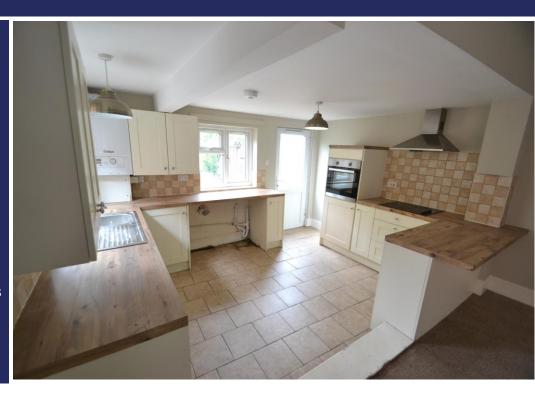

### Overview

- Three Bedroom Semi-Detached House
- Situated within walking distance of Newport Town Centre and Local Schools
- Open Plan Kitchen/Dining Room
- Sitting Room
- Three Bedrooms
- Family Bathroom
- Driveway
- Tarmac Yard Area, Lawned Gardens
- Council Tax Band B
- EPC Rating -D64

### **BRIEF DESCRIPTION**

A larger than average, Edwardian, three Bedroom Semi-Detached House, within walking distance of the Town Centre and local schools. The property is good condition and comprises accommodation of: Good size open plan Kitchen/Dining Room, Sitting Room, Three Bedrooms and Bathroom.