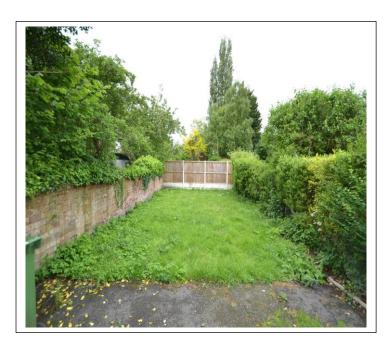

Externally to the front of the property there is a tarmacadam driveway and to the rear there is a tarmac yard leading to lawned rear Garden with panel fencing.