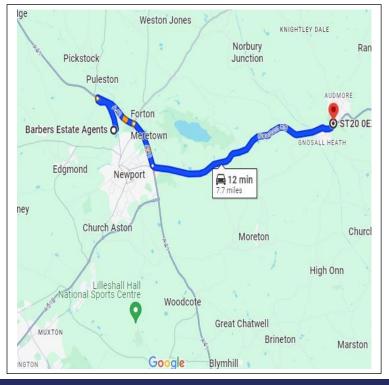

**LOCAL AUTHORITY:** Stafford Borough Council, Riverside, Civic Centre, Stafford ST16 3AQ

**DIRECTIONS:** From our office in the High Street, head north on Chester Road. Turn right onto Chester Road/Newport Bypass/A41. Continue to follow Newport Bypass/A41 for 1 mile and at the roundabout, take the 2nd exit and stay on Newport Bypass/A41 for one mile. At the roundabout, take the 1st exit onto A518 and continue for 4.8 miles. Once you get into Gnosall, carry on past the BP Garage and the and the property will be the last bungalow on the left by the roundabout.