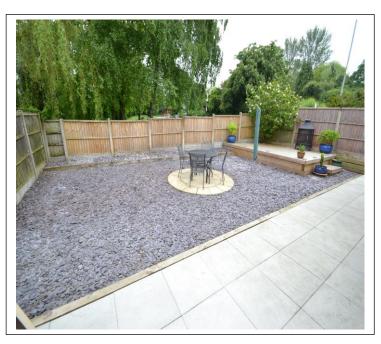

### Long Bailey, Station Road, Gnosall, ST20 0EZ

Discover this beautifully presented Detached Bungalow in Gnosall, offering modernised accommodation. Features include an Enclosed Entrance Porch, spacious Lounge, large Kitchen/Breakfast Room, Utility Room, Three Bedrooms, and a stylish Shower Room. Enjoy a large Integral Garage, Ample Parking, and low-maintenance Gardens.