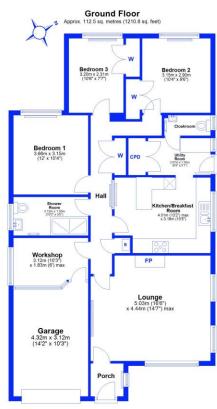

Total area: approx. 112.5 sq. metres (1210.8 sq. feet)

This floor plan has been prepared for the exclusive use of Barbers Estate Agents. All due care has been taken in the preparation of this floor plan which should be used for illustrative purposes only. All sizes and dimensions of rooms and walls are approximate. The positioning of windows, doors, openings, floture and fittings are approximate and for use as a guide only. This floor plan is not, nor should be taken as a first and exact representation of the subject property.

Long Bailey, Station Road, Gnosall, Stafford