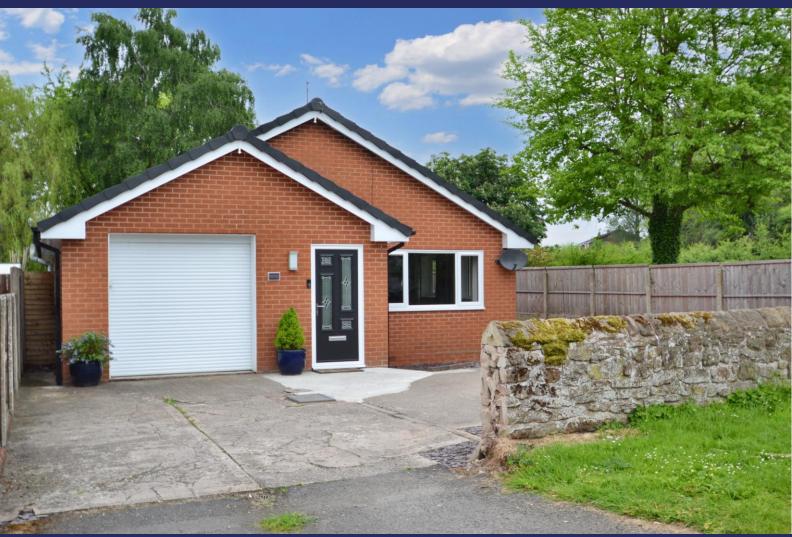

### Long Bailey, Station Road, Gnosall, ST20 0EZ

Discover this beautifully presented Detached Bungalow in Gnosall, offering modernised accommodation. Features include an Enclosed Entrance Porch, spacious Lounge, large Kitchen/Breakfast Room, Utility Room, Three Bedrooms, and a stylish Shower Room. Enjoy a large Integral Garage, Ample Parking, and low-maintenance Gardens.

#### **BRIEF DESCRIPTION**

Discover this beautifully presented Detached Bungalow, ideally situated in the charming village of Gnosall. This modernized home offers a blend of contemporary living and convenience, beginning with an enclosed Entrance Porch that provides a welcoming introduction to the property. The spacious Lounge is perfect for relaxation and entertaining, seamlessly connecting to the Inner Hall that leads to the main Living Areas. The large Kitchen/Breakfast Room serves as a modern space for culinary creativity and casual dining, complemented by a Utility Room that provides additional storage and practicality.