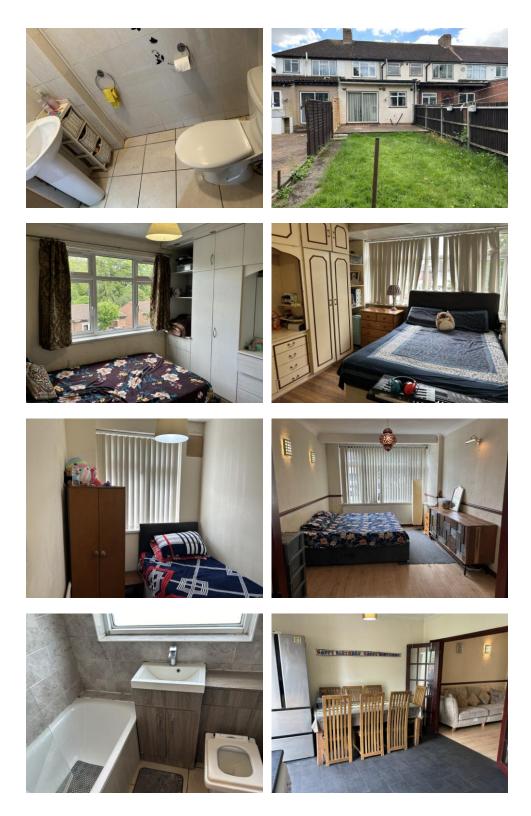

## Offers in region of £ 555,000 Freehold Wentworth Road, Southall, Middlesex, UB2 5TX

EXTENDED TERRACE set on the Southall / Heston boarders & within easy motoring distance of Heathrow, M4 & M25.

Comprises: 3 BEDROOMS, THROUGH LOUNGE, EXTENDED FITTED KITCHEN / DINER, 2 BATHROOMS, OFF STREET PARKING, REAR GARDEN & SOLID SHED.

| STORM PORCH                    | Double Glazed UPVC door & Double-Glazed windows. Tiled Flooring.                                                                                                                                                                                         |
|--------------------------------|----------------------------------------------------------------------------------------------------------------------------------------------------------------------------------------------------------------------------------------------------------|
| <b>GROUND FLOOR</b>            |                                                                                                                                                                                                                                                          |
| HALLWAY                        | Radiator. Storage Under Stairs. Laminated Flooring.                                                                                                                                                                                                      |
| THROUGH LOUNGE                 | 23' 4" (into bay) x 10' 3" (7.11m x 3.12m) to 10' Two Radiators.<br>Laminated Flooring.                                                                                                                                                                  |
| KITCHEN                        | 11' 3" x 15' 5" (3.43m x 4.7m) Plumbed for washing Machine.<br>Partially tiled walls. Vinyl Flooring. Sink unit with mixer taps.<br>Base & Wall Units. Fitted kitchen. Built in hob, oven & hood.<br>Boiler "Main". Double glazed patio doors to garden. |
| SHOWER / WC                    | Tiled flooring. Hand basin with pedestal. Low Level WC.<br>Radiator. Extractor fan. Shower cubicle with mixer tap & shower<br>hose.                                                                                                                      |
| FIRST FLOOR                    |                                                                                                                                                                                                                                                          |
| LANDING                        | Access to the Loft.                                                                                                                                                                                                                                      |
| REAR BEDROOM 1                 | 10' 2" x 10' 0" (3.1 m x 3.05 m) Radiator. Fitted wardrobes.<br>Laminate Flooring.                                                                                                                                                                       |
| FRONT BEDROOM 2                | 12' 7" x 9' 9" (3.84m x 2.97m) Radiator. Laminate Flooring.<br>Fitted wardrobes.                                                                                                                                                                         |
| FRONT BEDROOM 3                | 6' 8" x 6' 0" (2.03m x 1.83m) Radiator. Laminate Flooring.                                                                                                                                                                                               |
| BATHROOM / WC                  | Tiled Flooring. Fully tiled walls. Hand basin. Shower<br>Unit. Low Level WC. Towel & radiator. Panelled Bath with<br>Mixer Tap & shower attachment, shower screen & shower tap.<br>Extractor fan.                                                        |
| <b>OUTSIDE</b><br>FRONT GARDEN | Approx 15' Block paved & off-street parking.                                                                                                                                                                                                             |
| REAR GARDEN                    | Approx 45' Lawn area. Hose tap. Concrete patio area. Slab Paved Area.                                                                                                                                                                                    |
| SOLID SHED                     | 15' 1" x 8' 1" (4.6m x 2.46m) Concrete flooring. Brick walls.                                                                                                                                                                                            |
|                                | Score Energy rating Current Potential   92+ A 81-91 83 B   69-80 C 69 69                                                                                                                                                                                 |