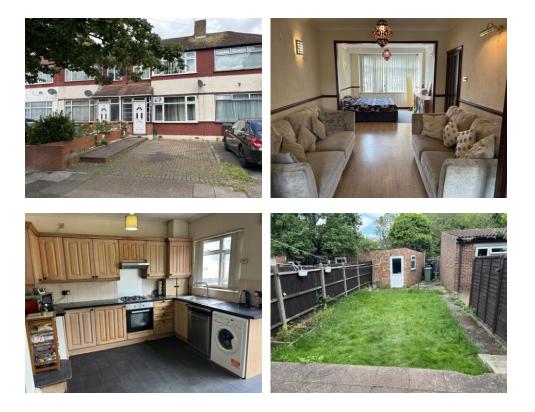

## Offers in region of £ 555,000 Freehold Wentworth Road, Southall, Middlesex, UB2 5TX

EXTENDED TERRACE set on the Southall / Heston boarders & within easy motoring distance of Heathrow, M4 & M25.

Comprises: 3 BEDROOMS, THROUGH LOUNGE, EXTENDED FITTED KITCHEN / DINER, 2 BATHROOMS, OFF STREET PARKING, REAR GARDEN & SOLID SHED.

Benefits from gas central heating ( not tested ) & double glazing.

## LARGE EXTENDED FITTED KITCHEN / DINER

## 2 BATHROOMS & NO CHAIN

81 Western Road Southall Middlesex UB2 5HH email: info@poonamestates.co.uk Web: www.poonam-estates.com

WHILST EVERY EFFORT HAS BEEN MADE TO ENSURE THAT THE PARTICULARS CONTAINED HEREIN ARE CORRECT. NO GUARANTEE TO THEIR ABSOLUTE IS MADE, NEITHER CAN THEY BE USED OR SAID TO MAKE ANY DEED OR CONTRACT. AS INTERMEDIARIES FOR THE VENDOR WE ARE UNABLE TO VERIFY THE WORKING ORDER OF ANY SERVICES, EQUIPMENT, APPARATUS ETC. VERIFICATION OF THE TENURE SHOULD BE ASCERTAINED VIA SOLICITOR OR LEGAL CONVEYANCER.

| STORM PORCH                    | Double Glazed UPVC door & Double-Glazed windows. Tiled Flooring.                                                                                                                                                                                         |
|--------------------------------|----------------------------------------------------------------------------------------------------------------------------------------------------------------------------------------------------------------------------------------------------------|
| <b>GROUND FLOOR</b>            |                                                                                                                                                                                                                                                          |
| HALLWAY                        | Radiator. Storage Under Stairs. Laminated Flooring.                                                                                                                                                                                                      |
| THROUGH LOUNGE                 | 23' 4" (into bay) x 10' 3" (7.11m x 3.12m) to 10' Two Radiators.<br>Laminated Flooring.                                                                                                                                                                  |
| KITCHEN                        | 11' 3" x 15' 5" (3.43m x 4.7m) Plumbed for washing Machine.<br>Partially tiled walls. Vinyl Flooring. Sink unit with mixer taps.<br>Base & Wall Units. Fitted kitchen. Built in hob, oven & hood.<br>Boiler "Main". Double glazed patio doors to garden. |
| SHOWER / WC                    | Tiled flooring. Hand basin with pedestal. Low Level WC.<br>Radiator. Extractor fan. Shower cubicle with mixer tap & shower<br>hose.                                                                                                                      |
| FIRST FLOOR                    |                                                                                                                                                                                                                                                          |
| LANDING                        | Access to the Loft.                                                                                                                                                                                                                                      |
| REAR BEDROOM 1                 | 10' 2" x 10' 0" (3.1 m x 3.05 m) Radiator. Fitted wardrobes.<br>Laminate Flooring.                                                                                                                                                                       |
| FRONT BEDROOM 2                | 12' 7" x 9' 9" (3.84m x 2.97m) Radiator. Laminate Flooring.<br>Fitted wardrobes.                                                                                                                                                                         |
| FRONT BEDROOM 3                | 6' 8" x 6' 0" (2.03m x 1.83m) Radiator. Laminate Flooring.                                                                                                                                                                                               |
| BATHROOM / WC                  | Tiled Flooring. Fully tiled walls. Hand basin. Shower<br>Unit. Low Level WC. Towel & radiator. Panelled Bath with<br>Mixer Tap & shower attachment, shower screen & shower tap.<br>Extractor fan.                                                        |
| <b>OUTSIDE</b><br>FRONT GARDEN | Approx 15' Block paved & off-street parking.                                                                                                                                                                                                             |
| REAR GARDEN                    | Approx 45' Lawn area. Hose tap. Concrete patio area. Slab Paved Area.                                                                                                                                                                                    |
| SOLID SHED                     | 15' 1" x 8' 1" (4.6m x 2.46m) Concrete flooring. Brick walls.                                                                                                                                                                                            |
|                                | Score Energy rating Current Potential   92+ A 81-91 83 B   69-80 C 69 69                                                                                                                                                                                 |