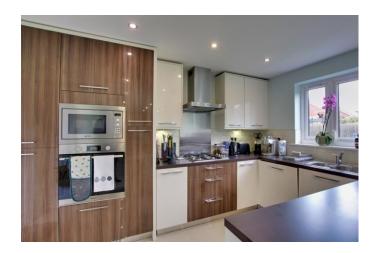

We're delighted to present this fabulous detached house on the popular Loves Farm development, within walking distance of St Neots mainline train station (Kings X / St Pancras 40mins). Accommodation comprises of entrance hall, downstairs w/c, kitchen, utility, dining/reception room, lounge, four good sized bedrooms (en-suite to master) and family bathroom. There are fitted wardrobes in 2 of the bedrooms, along with . Integrated kitchen appliances included (oven, microwave, gas hobs, dishwasher, fridge/freezer). Washing machine in utility room also included. Gas radiator central heating. Garage with additional driveway parking directly in front The house also benefits from a front and large rear garden. Pets considered, available mid-July 2024