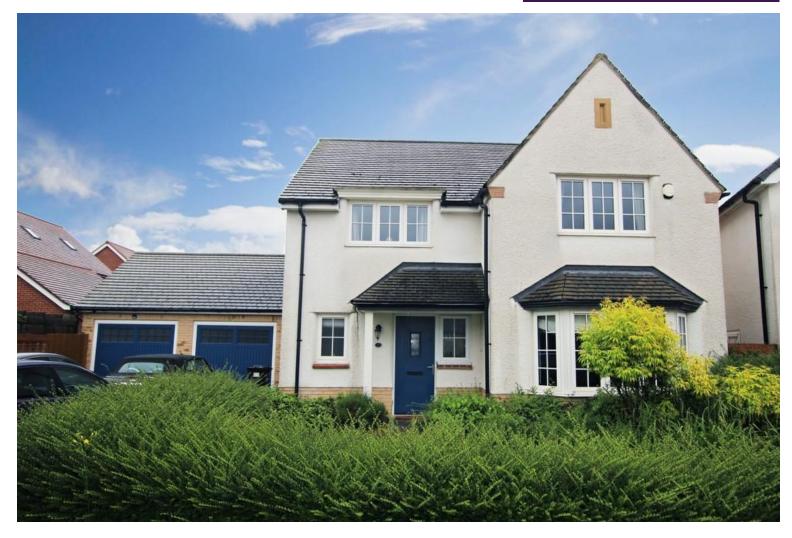

7 Field Gate Close, St. Neots, PE19 6DG

- 4 BEDROOM DETACHED HOUSE
- **ENSUITE TO MASTER BEDROOM**
- 1,300 SQ FT OF **ACCOMMODATION**

- LARGE REAR GARDEN
- CLOSE TO MAINLINE TRAIN STATION
- GARAGE AND DRIVEWAY

We're delighted to present this fabulous detached house on the popular Loves Farm development, within walking distance of St Neots mainline train station (Kings X / St Pancras 40mins). Accommodation comprises of entrance hall, downstairs w/c, kitchen, utility, dining/reception room, lounge, four good sized bedrooms (en-suite to master) and family bathroom. There are fitted wardrobes in 2 of the bedrooms, along with . Integrated kitchen appliances included (oven, microwave, gas hobs, dishwasher, fridge/freezer). Washing machine in utility room also included. Gas radiator central heating. Garage with additional driveway parking directly in front The house also benefits from a front and large rear garden. Pets considered, available mid-July 2024