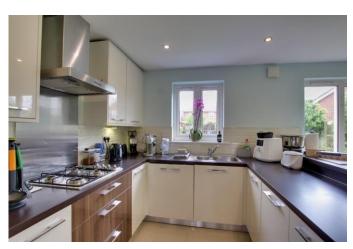

We're delighted to present this fabulous detached house on the popular Loves Farm development, within walking distance of St Neots mainline train station (Kings X / St Pancras 40mins). Accommodation comprises of entrance hall, downstairs w/c, kitchen, utility, dining/reception room, lounge, four good sized bedrooms (en-suite to master) and family bathroom. There are fitted wardrobes in 2 of the bedrooms, along with . Integrated kitchen appliances included (oven, microwave, gas hobs, dishwasher, fridge/freezer). Washing machine in utility room also included. Gas radiator central heating. Garage with additional driveway parking directly in front The house also benefits from a front and large rear garden. Pets considered, available mid-July 2024