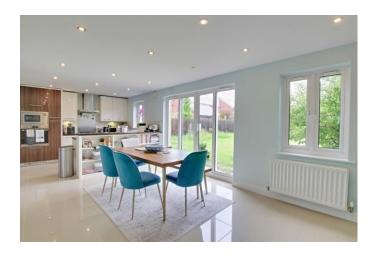

We're delighted to present this fabulous detached house on the popular Loves Farm development, within walking distance of St Neots mainline train station (Kings X / St Pancras 40mins). Accommodation comprises of entrance hall, downstairs w/c, kitchen, utility, dining/reception room, lounge, four good sized bedrooms (en-suite to master) and family bathroom. There are fitted wardrobes in 2 of the bedrooms, along with . Integrated kitchen appliances included (oven, microwave, gas hobs, dishwasher, fridge/freezer). Washing machine in utility room also included. Gas radiator central heating. Garage with additional driveway parking directly in front The house also benefits from a front and large rear garden. Pets considered, available mid-July 2024