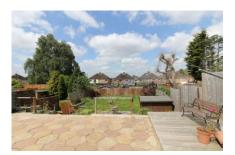

#### OUTSIDE

Larger than average split level landscaped rear garden, a range of mature shrubs and plants, fenced and hedged borders, sheds, attached lean to with rear side access to garage. Front gardens landscaped providing substantial car standing space.