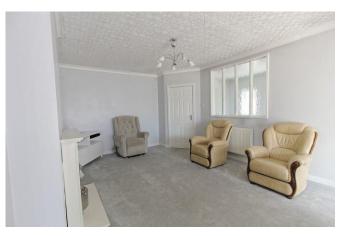

### LIVING ROOM

26'0" x 12'0" (7.92m x 3.66m) Extended light and spacious living room with sliding patio doors to the rear elevation, radiator x 2, carpeted flooring, electric fire with feature surround and wall lighting.