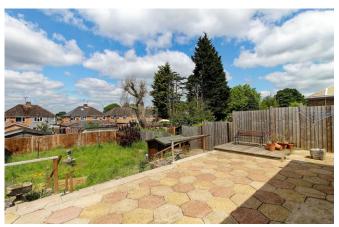

#### OUTSIDE

Larger than average split level landscaped rear garden, a range of mature shrubs and plants, fenced and hedged borders, sheds, attached lean to with rear side access to garage. Front gardens landscaped providing substantial car standing space.