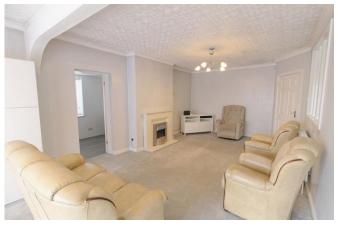

### LIVING ROOM

26'0" x 12'0" (7.92m x 3.66m) Extended light and spacious living room with sliding patio doors to the rear elevation, radiator x 2, carpeted flooring, electric fire with feature surround and wall lighting.