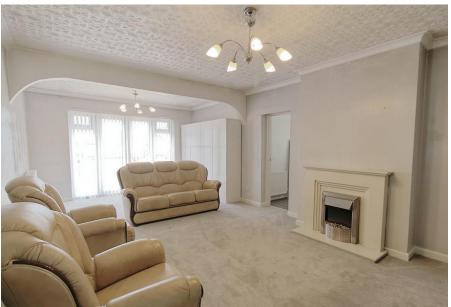

### LIVING ROOM

26'0" x 12'0" (7.92m x 3.66m) Extended light and spacious living room with sliding patio doors to the rear elevation, radiator x 2, carpeted flooring, electric fire with feature surround and wall lighting.