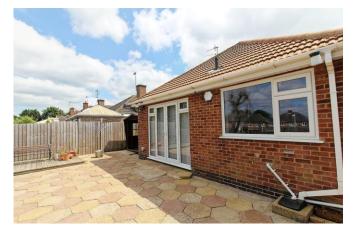

#### OUTSIDE

Larger than average split level landscaped rear garden, a range of mature shrubs and plants, fenced and hedged borders, sheds, attached lean to with rear side access to garage. Front gardens landscaped providing substantial car standing space.

#### **GARAGE**

Spacious integral garage with electric shutters, power and lighting.