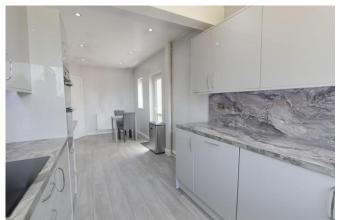

### **KITCHEN/DINER**

23' 11" x 7' 11" (7.29m x 2.41m) Extended recently refitted kitchen / diner with a range of stylish wall and base level units, roll edge work surfaces, stainless steel sink and drainer with mixer tap over, plumbing and space for cooker and washing machine, Upvc double glazed window to the rear and side aspect, door to the side aspect, splash back tiling throughout.