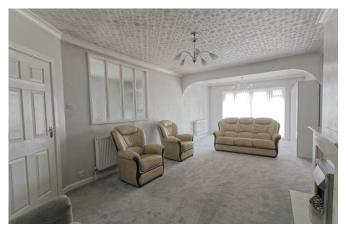

### LIVING ROOM

26'0" x 12'0" (7.92m x 3.66m) Extended light and spacious living room with sliding patio doors to the rear elevation, radiator x 2, carpeted flooring, electric fire with feature surround and wall lighting.