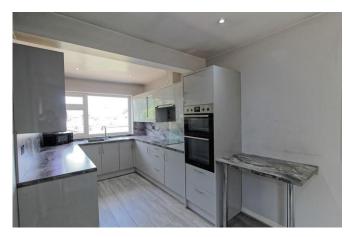

### **KITCHEN/DINER**

23' 11" x 7' 11" (7.29m x 2.41m) Extended recently refitted kitchen / diner with a range of stylish wall and base level units, roll edge work surfaces, stainless steel sink and drainer with mixer tap over, plumbing and space for cooker and washing machine, Upvc double glazed window to the rear and side aspect, door to the side aspect, splash back tiling throughout.