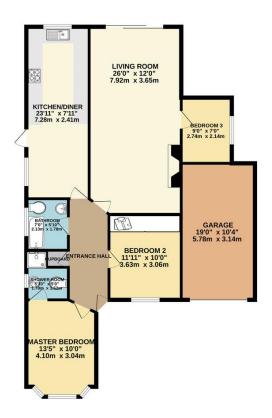

### ENTRANCE HALL

Main entrance hallway with door to the front aspect.

### LIVING ROOM

26'0" x 12'0" (7.92m x 3.66m) Extended light and spacious living room with sliding patio doors to the rear elevation, radiator x 2, carpeted flooring, electric fire with feature surround and wall lighting.

### **KITCHEN/DINER**

23' 11" x 7' 11" (7.29m x 2.41m) Extended recently refitted kitchen / diner with a range of stylish wall and base level units, roll edge work surfaces, stainless steel sink and drainer with mixer tap over, plumbing and space for cooker and washing machine, Upvc double glazed window to the rear and side aspect, door to the side aspect, splash back tiling throughout.

### MASTER BEDROOM

13'5" x 10'0" (4.09m x 3.05m) Upvc double glazed bay window to the front aspect, radiator, carpeted flooring, a range of fitted wardrobes.

### **ENSUITE SHOWER ROOM**

Comprising a shower cubicle, low level flush W.C, wash basin, opaque Upvc double glazed window to the side elevation, tiling throughout.

#### **BEDROOM TWO**

11' 11" x 10'0" (3.63m x 3.05m) Upvc double glazed window to the front aspect, radiator, carpeted flooring, a range of fitted wardrobes.

### **BEDROOM THREE**

9'0" x 7'0" (2.74m x 2.13m) Upvc double glazed window to the side aspect, radiator, carpeted flooring, a range of fitted wardrobes.

#### **GARAGE**

Spacious integral garage with electric shutters, power and lighting.

Address: Thirlmere Road, Wigston Reference:

PG1

GROUND FLOOR 1193 sq.ft. (110.8 sq.m.) approx.

Agents Note: Whilst every care has been taken to prepare these sales particulars, they are for guidance purposes only. All measurements are approximate are for general guidance purposes only and whilst every care has been taken to ensure their accuracy, they should not be relied upon and potential buyers are advised to recheck the measurements.