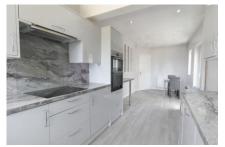

### **KITCHEN/DINER**

23' 11" x 7' 11" (7.29m x 2.41m) Extended recently refitted kitchen / diner with a range of stylish wall and base level units, roll edge work surfaces, stainless steel sink and drainer with mixer tap over, plumbing and space for cooker and washing machine, Upvc double glazed window to the rear and side aspect, door to the side aspect, splash back tiling throughout.