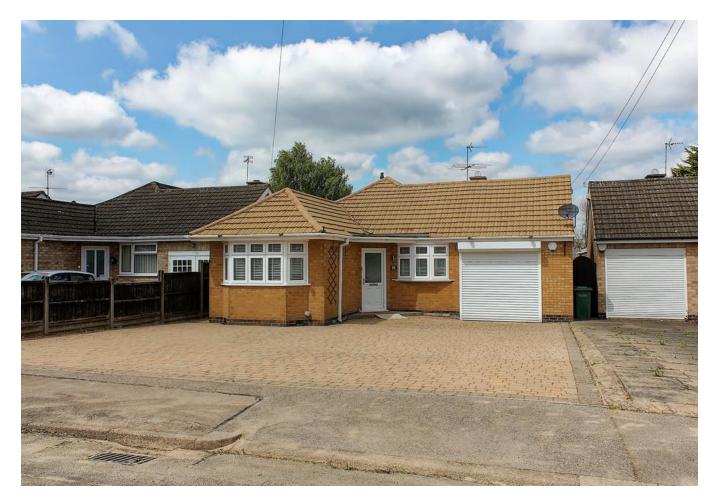

### FOR SALE 3 Bed Detached Bungalow in Thirlmere Road, Wigston LE18 3RR

£350,000

### FULL DESCRIPTION

Offered with no upward chain and set on a larger than average plot this extended three bedroom detached bungalow has been much improved and is presented to an immaculate standard throughout. Situated within the desirable location of 'The Meres', Wigston the accommodation comprises main entrance hall, extended living room, extended refitted kitchen / diner, three bedrooms, refurbished bathroom, master ensuite shower room, substantial landscaped rear garden, ample car standing space to the front and garage. Call Phillips George to view.

#### OUTSIDE

Larger than average split level landscaped rear garden, a range of mature shrubs and plants, fenced and hedged borders, sheds, attached lean to with rear side access to garage. Front gardens landscaped providing substantial car standing space.

#### **GARAGE**

Spacious integral garage with electric shutters, power and lighting.