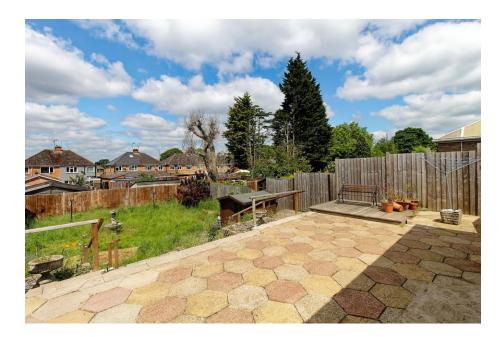

#### OUTSIDE

Larger than average split level landscaped rear garden, a range of mature shrubs and plants, fenced and hedged borders, sheds, attached lean to with rear side access to garage. Front gardens landscaped providing substantial car standing space.