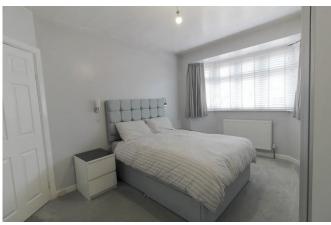

### MASTER BEDROOM

13'5" x 10'0" (4.09m x 3.05m) Upvc double glazed bay window to the front aspect, radiator, carpeted flooring, a range of fitted wardrobes.

#### **BEDROOM TWO**

11' 11" x 10'0" (3.63m x 3.05m) Upvc double glazed window to the front aspect, radiator, carpeted flooring, a range of fitted wardrobes.

### **BEDROOM THREE**

9'0" x 7'0" (2.74m x 2.13m) Upvc double glazed window to the side aspect, radiator, carpeted flooring, a range of fitted wardrobes.