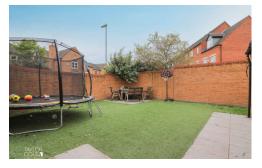

#### THE REAR

Stepping outside, you are presented with a tastefully curated space offering a low maintenance approach, with artificial lawns harmoniously blended with slab paved patios and having secure brick-built boundaries.