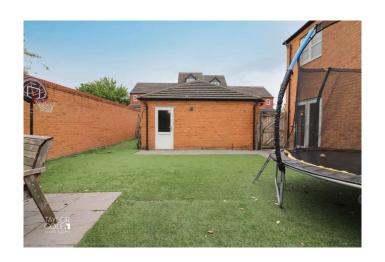

#### THE REAR

Stepping outside, you are presented with a tastefully curated space offering a low maintenance approach, with artificial lawns harmoniously blended with slab paved patios and having secure brick-built boundaries.