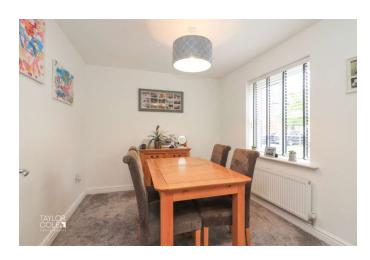

### **GROUND FLOOR**

Stepping inside, the home begins with an open and welcoming reception hall, a superb family lounge occupies the left-most aspect of the ground floor, offering generous proportions to accommodate a wealth of freestanding furniture with natural light entering in abundance courtesy of dual aspect windows. French doors open onto the rear garden, promoting modern indoor-outdoor living. Opposite the lounge, a wonderful dining room offers the perfect space for intimate gatherings and family meals. Adjacent to the dining room, a tastefully presented kitchen offers a matching range of base units, supplemented by roll top working surfaces and cupboards above, with a purpose built utility room complementing and adding to the functionality of the space. Completing the ensemble, a guest cloakroom adds convenience to guests and residents alike.

FAMILY LOUNGE 18' 1" x 10' 9" (5.53m x 3.28m)

DINING ROOM 10' 4" x 9' 4" (3.16m x 2.85m)

KITCHEN 10' 4" x 9' 3" (3.16m x 2.84m)

UTILITY ROOM 6' 6" x 5' 6" (1.99m x 1.69m)

**GUEST CLOAKROOM** 