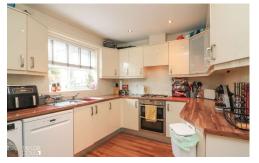

### **GROUND FLOOR**

Stepping inside, the home begins with an open and welcoming reception hall, a superb family lounge occupies the left-most aspect of the ground floor, offering generous proportions to accommodate a wealth of freestanding furniture with natural light entering in abundance courtesy of dual aspect windows. French doors open onto the rear garden, promoting modern indoor-outdoor living. Opposite the lounge, a wonderful dining room offers the perfect space for intimate gatherings and family meals. Adjacent to the dining room, a tastefully presented kitchen offers a matching range of base units, supplemented by roll top working surfaces and cupboards above, with a purpose built utility room complementing and adding to the functionality of the space. Completing the ensemble, a guest cloakroom adds convenience to guests and residents alike.

FAMILY LOUNGE 18' 1" x 10' 9" (5.53m x 3.28m)

DINING ROOM 10' 4" x 9' 4" (3.16m x 2.85m)

KITCHEN 10' 4" x 9' 3" (3.16m x 2.84m)

UTILITY ROOM 6' 6" x 5' 6" (1.99m x 1.69m)

**GUEST CLOAKROOM** 