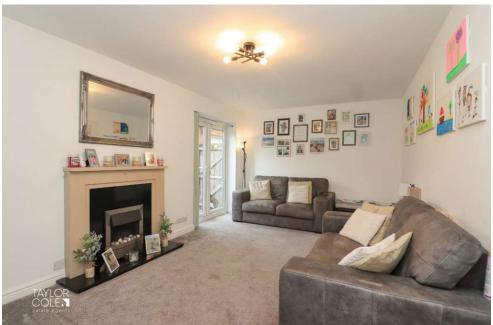

### **GROUND FLOOR**

Stepping inside, the home begins with an open and welcoming reception hall, a superb family lounge occupies the left-most aspect of the ground floor, offering generous proportions to accommodate a wealth of freestanding furniture with natural light entering in abundance courtesy of dual aspect windows. French doors open onto the rear garden, promoting modern indoor-outdoor living. Opposite the lounge, a wonderful dining room offers the perfect space for intimate gatherings and family meals. Adjacent to the dining room, a tastefully presented kitchen offers a matching range of base units, supplemented by roll top working surfaces and cupboards above, with a purpose built utility room complementing and adding to the functionality of the space. Completing the ensemble, a guest cloakroom adds convenience to guests and residents alike.

FAMILY LOUNGE 18' 1" x 10' 9" (5.53m x 3.28m)

DINING ROOM 10' 4" x 9' 4" (3.16m x 2.85m)

KITCHEN 10' 4" x 9' 3" (3.16m x 2.84m)

UTILITY ROOM 6' 6" x 5' 6" (1.99m x 1.69m)

**GUEST CLOAKROOM** 