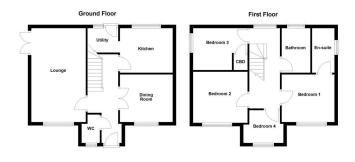

### **GROUND FLOOR**

Stepping inside, the home begins with an open and welcoming reception hall, a superb family lounge occupies the left-most aspect of the ground floor, offering generous proportions to accommodate a wealth of freestanding furniture with natural light entering in abundance courtesy of dual aspect windows. French doors open onto the rear garden, promoting modern indoor-outdoor living. Opposite the lounge, a wonderful dining room offers the perfect space for intimate gatherings and family meals. Adjacent to the dining room, a tastefully presented kitchen offers a matching range of base units, supplemented by roll top working surfaces and cupboards above, with a purpose built utility room complementing and adding to the functionality of the space. Completing the ensemble, a guest cloakroom adds convenience to guests and residents alike.

#### FIRST FLOOR

Ascending to the first floor, the property boasts an excellent display of bedrooms that can cater for various lifestyles. With a spacious main bedroom looking over the front aspect and supplemented by a sleek en suite bathroom. Three further bedrooms offer wonderful proportions to host versatile accommodation options. A lovely family bathroom hosts a matching three piece suite comprising of panelled bathtub, pedestal hand wash basin and close coupled WC.

#### **BEDROOM ONE**

10' 2" x 9' 4" (3.10m x 2.87m)

#### **EN SUITE**

8' 3" x 5' 1" (2.54m x 1.55m)

#### **BEDROOM TWO**

10' 10" x 10' 6" (3.31m x 3.22m)

#### **BEDROOM THREE**

11' 6" x 8' 7" (3.52m x 2.63m)

#### **BEDROOM FOUR**

8' 5" x 8' 5" (2.59m x 2.57m)

#### **BATHROOM**

#### **GARAGE**