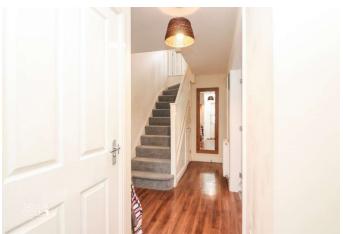

### **GROUND FLOOR**

Stepping inside, the home begins with an open and welcoming reception hall, a superb family lounge occupies the left-most aspect of the ground floor, offering generous proportions to accommodate a wealth of freestanding furniture with natural light entering in abundance courtesy of dual aspect windows. French doors open onto the rear garden, promoting modern indoor-outdoor living. Opposite the lounge, a wonderful dining room offers the perfect space for intimate gatherings and family meals. Adjacent to the dining room, a tastefully presented kitchen offers a matching range of base units, supplemented by roll top working surfaces and cupboards above, with a purpose built utility room complementing and adding to the functionality of the space. Completing the ensemble, a guest cloakroom adds convenience to guests and residents alike.