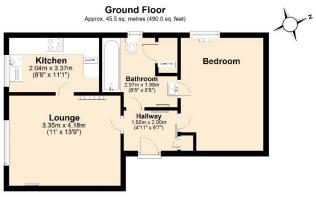

## **KEYINFORMATION**

TENURE: LEASEHOLD SERVICE CHARGE: £863.91 PER ANNUM

GROUND RENT: NOT APPLICABLE COUNCIL TAX BAND: B

CHAIN FREE: YES

Total area: approx. 45.5 sq. metres (490.0 sq. feet)
Whitst every attempt has been made to ensure the accuracy of the floor plan contained here,
usements of doors, windows comes and any other term are approximate and no responsibility is taken
for any error emission or statement. This plan is for illustrative purposes only.