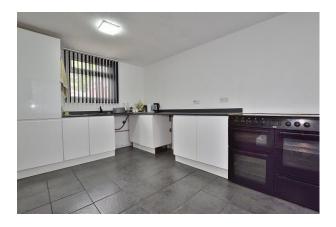

#### **Dining Kitchen:**

Fitted with white gloss units with complimenting worktops, the kitchen has space for a washing machine and a dishwasher, a Beko range cooker with an electric hob and a sink with drainer and mixer tap.

The kitchen provides ample space for a dining table and has windows to the front and rear of the property allowing plenty of light, there is also a very useful pantry cupboard.