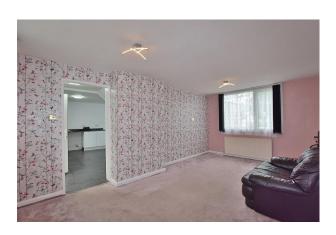

#### **Living Room:**

A perfect space for relaxing, the living room has windows to the front and to the conservatory at the rear and a radiator.