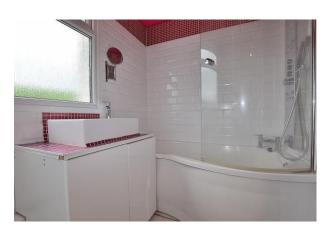

## **Bathroom:**

A modern bathroom featuring a spa bath with power shower over, a sink unit with storage, a concealed cistern wc and a heated towel rail.