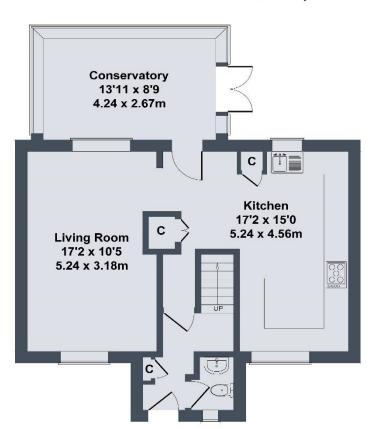

## 20 Warwick Close, Catterick Garrison, DL9 3HH

**GROUND FLOOR** 

#### **Living Room:**

A perfect space for relaxing, the living room has windows to the front and to the conservatory at the rear and a radiator.

#### **Dining Kitchen:**

Fitted with white gloss units with complimenting worktops, the kitchen has space for a washing machine and a dishwasher, a Beko range cooker with an electric hob and a sink with drainer and mixer tap.

The kitchen provides ample space for a dining table and has windows to the front and rear of the property allowing plenty of light, there is also a very useful pantry cupboard.

#### **Conservatory:**

Providing excellent additional versatile living space, perfect as a relaxed seating area for enjoying the garden, but could also be used as a more formal dining space.

### **Entrance Hall:**

A upvc part glazed door gives access to the hallway which has a tiled floor, a radiator and understairs storage.

## **Cloakroom:**

Fitted with a WC, wash hand basin, radiator and a frosted window to the front.