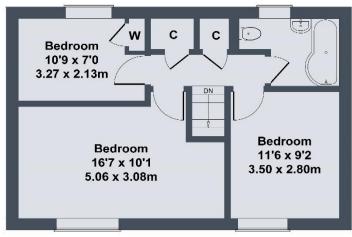

#### **FIRST FLOOR**

#### **First Floor Landing:**

With loft access and two useful cupboards, one of which houses the Ideal Gas Combi Boiler.

## **Bedroom 1:**

A double bedroom with a window to the front of the property, two ceiling fan lights and a radiator.

## **Bedroom 2:**

A double bedroom with a window to the front of property and a radiator.

#### **Bedroom 3**

A single bedroom with a window to the rear of the property, a built in wardrobe and a radiator.

## **Bathroom:**

A modern bathroom featuring a spa bath with power shower over, a sink unit with storage, a concealed cistern wc and a heated towel rail.