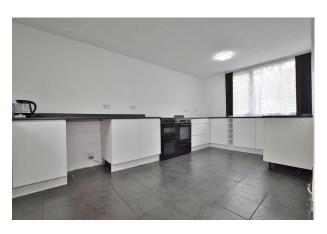

#### **Dining Kitchen:**

Fitted with white gloss units with complimenting worktops, the kitchen has space for a washing machine and a dishwasher, a Beko range cooker with an electric hob and a sink with drainer and mixer tap.

The kitchen provides ample space for a dining table and has windows to the front and rear of the property allowing plenty of light, there is also a very useful pantry cupboard.