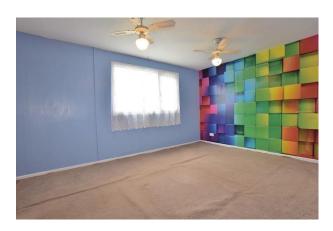

## **Bedroom 1:**

A double bedroom with a window to the front of the property, two ceiling fan lights and a radiator.

## **Bedroom 2:**

A double bedroom with a window to the front of property and a radiator.

#### **Bedroom 3**

A single bedroom with a window to the rear of the property, a built in wardrobe and a radiator.