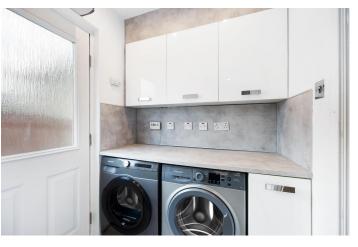

# **UTILITY ROOM**

5' 4" x 4' 0" (1.63m x 1.22m) A well placed utility room with plumbing for a washing machine and tumble drier.