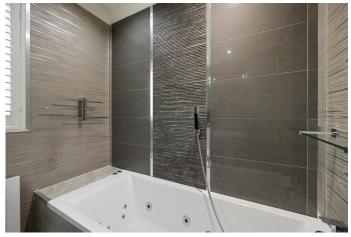

# **EN-SUITE**

6' 9" x 6' 0" (2.06m x 1.85m) The en-suite shower room offers a walk in shower, WC and wash hand basin all with sleek, modern finishes.