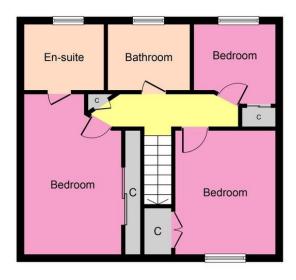

# MASTER BEDROOM

14' 4"  $\times$  10' 2" (4.37m  $\times$  3.12m) Each of the four bedrooms is designed with comfort in mind, offering ample space, three with built-in wardrobes, and large windows that provide beautiful views of the surrounding gardens.

# **BEDROOM TWO**

10' 11" x 8' 7" (3.35m x 2.64m)

# **BEDROOM THREE**

9' 3" x 8' 7" (2.82m x 2.64m)

# BEDROOM FOUR

10' 7" x 8' 11" (3.23m x 2.72m)

#### **BATHROOM**

6' 9" x 5' 6" (2.08m x 1.7m) The property includes a stylish family bathroom which is fitted with contemporary fixtures and elegant tiling, offering a spa-like experience.

# **EN-SUITE**

6' 9" x 6' 0" (2.06m x 1.85m) The en-suite shower room offers a walk in shower, WC and wash hand basin all with sleek, modern finishes.