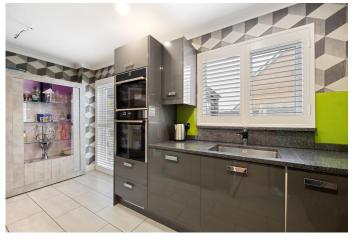

# KITCHEN

15' 3"  $\times$  12' 7" (4.65m  $\times$  3.84m) The state-of-the-art kitchen is a chef's dream, featuring top-of-the-line appliances, sleek cabinetry, and ample counter space.