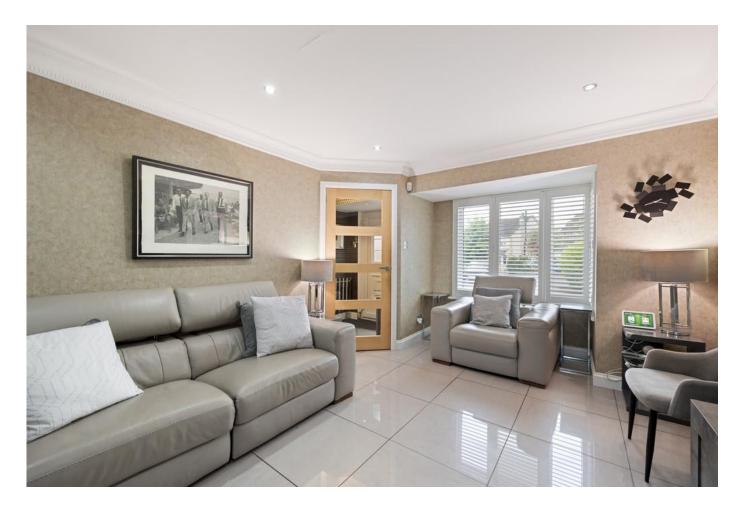

# LOUNGE/DINING

25' 7" x 12' 0" (7.8m x 3.66m) The home boasts an open-plan living and dining area, perfect for family gatherings and entertaining guests. Large windows flood the space with natural light, enhancing the sense of openness.