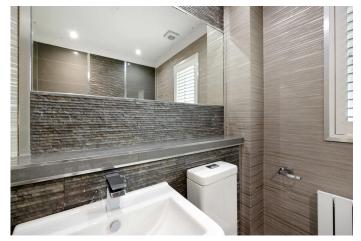

# **EN-SUITE**

6' 9" x 6' 0" (2.06m x 1.85m) The en-suite shower room offers a walk in shower, WC and wash hand basin all with sleek, modern finishes.