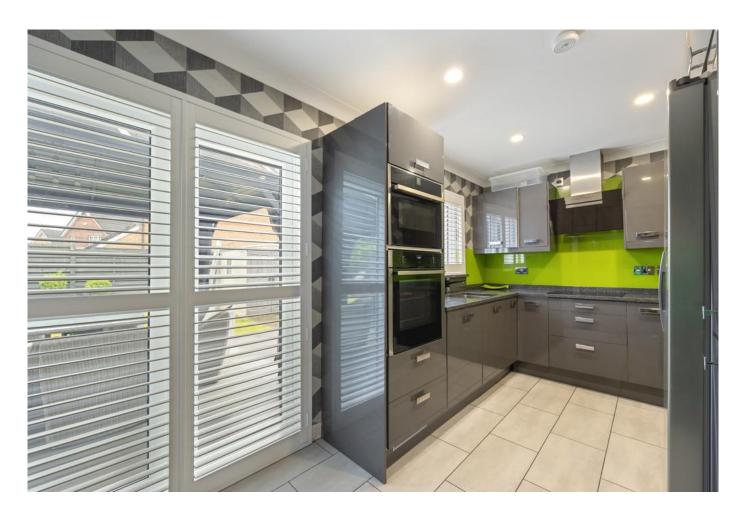

# KITCHEN

15' 3"  $\times$  12' 7" (4.65m  $\times$  3.84m) The state-of-the-art kitchen is a chef's dream, featuring top-of-the-line appliances, sleek cabinetry, and ample counter space.