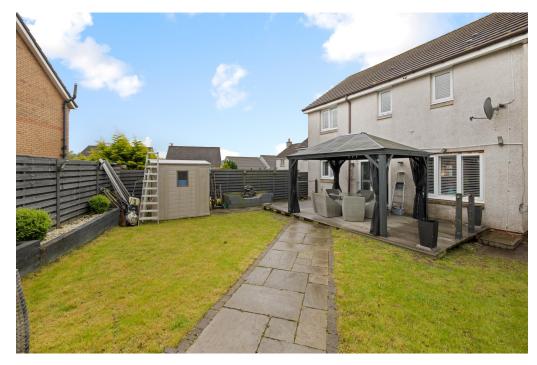

# **GARDENS**

The property sits on a large plot with beautifully landscaped gardens and large driveway. The rear garden is a private oasis, featuring a patio area for outdoor dining with lush lawns offering a perfect setting for relaxation and play.