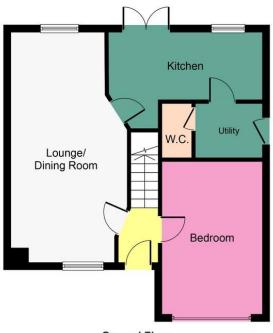

# LOUNGE/DINING

25' 7" x 12' 0" (7.8m x 3.66m) The home boasts an open-plan living and dining area, perfect for family gatherings and entertaining guests. Large windows flood the space with natural light, enhancing the sense of openness.

# KITCHEN

15' 3"  $\times$  12' 7" (4.65m  $\times$  3.84m) The state-of-the-art kitchen is a chef's dream, featuring top-of-the-line appliances, sleek cabinetry, and ample counter space.

# MASTER BEDROOM

14' 4"  $\times$  10' 2" (4.37m  $\times$  3.12m) Each of the four bedrooms is designed with comfort in mind, offering ample space, three with built-in wardrobes, and large windows that provide beautiful views of the surrounding gardens.

#### WC

4' 11" x 3' 8" (1.52m x 1.14m) A generously sized WC on the lower floor, just off the utility room.

# **UTILITY ROOM**

5' 4" x 4' 0" (1.63m x 1.22m) A well placed utility room with plumbing for a washing machine and tumble drier.