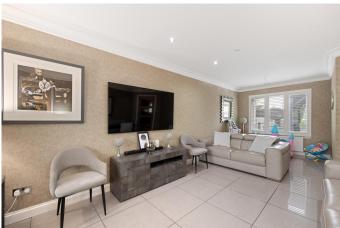

# LOUNGE/DINING

25' 7" x 12' 0" (7.8m x 3.66m) The home boasts an open-plan living and dining area, perfect for family gatherings and entertaining guests. Large windows flood the space with natural light, enhancing the sense of openness.