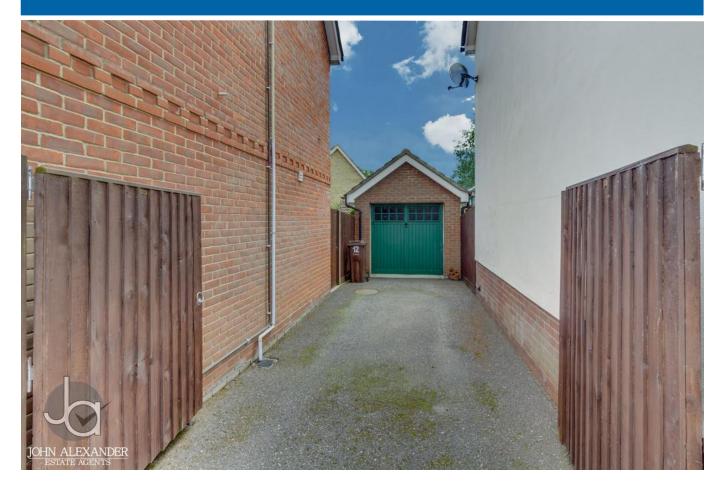

## OUTSIDE

There is a front facing driveway to the side of the house for up to two vehicles leading to a garage, with a gate to access the garden. The garage has double doors, power and lighting. The rear garden is South West facing with well established beds, a grass area and patio