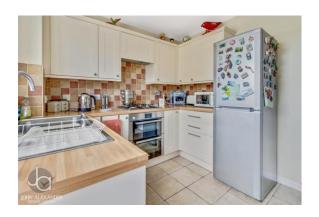

#### **KITCHEN**

9' 1" x 8' 5" (2.77m x 2.57m)

Door and window to rear, fitted wall and base units with integrated gas hob with extractor, double under counter electric oven, washing machine plus space for free-standing fridge/freezer