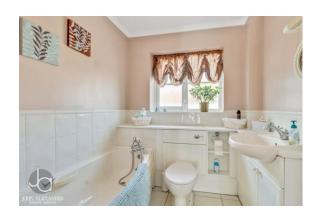

#### **BATHROOM**

6' 6" x 5' 7" (1.98m x 1.7m)

Window to front aspect, bath, wash basin and WC