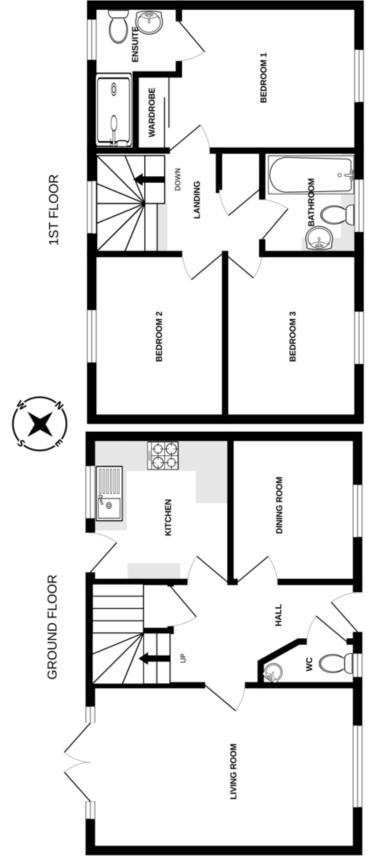

# Wilkin Drive, Tiptree CO5 0QP

Whilst every attempt has been made to ensure the accuracy of the floorplan contained here, measurements of doors, windows, rooms and any other items are approximate and no responsibility is taken for any error, omission or mis-statement. This plan is for illustrative purposes only and should be used as such by any prospective purchaser. The services, systems and appliances shown have not been tested and no guarantee as to their operability or efficiency can be given.

Made with Metropix ©2024

CONTACT
1 Church Road
Tiptree
Essex
CO5 OLG

Find us on..