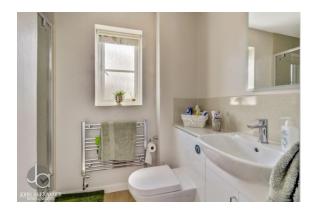

#### **EN-SUITE**

9' 4" x 5' 2" (2.84m x 1.57m)

Recently refurbished. Window to rear aspect, large walk in shower, wash basin and WC