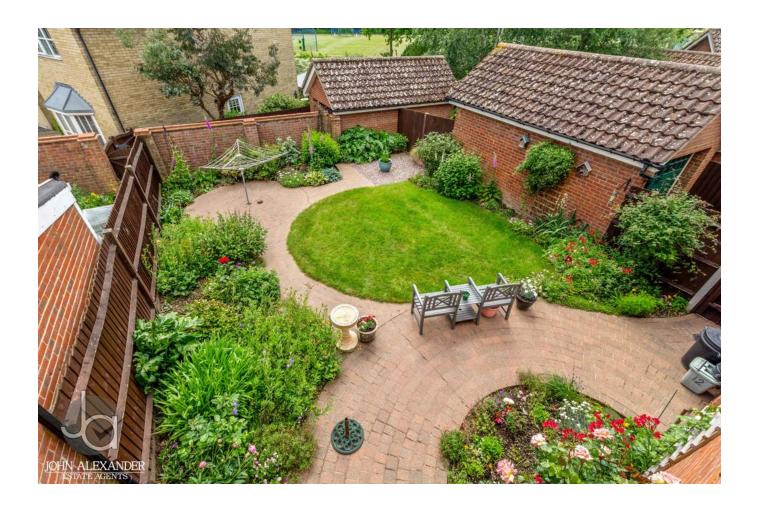

## OUTSIDE

There is a front facing driveway to the side of the house for up to two vehicles leading to a garage, with a gate to access the garden. The garage has double doors, power and lighting. The rear garden is South West facing with well established beds, a grass area and patio