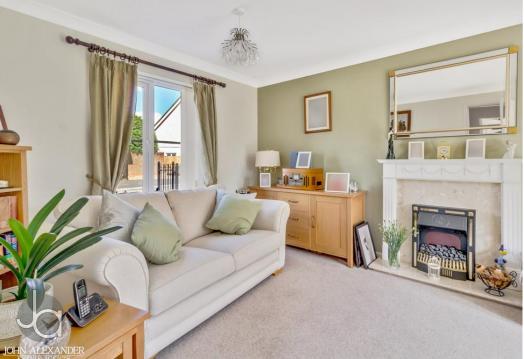

#### LIVING ROOM

16' 8" x 10' 4" (5.08m x 3.15m)

Dual aspect with a window to the front and a double door to rear. Fireplace with electric fire