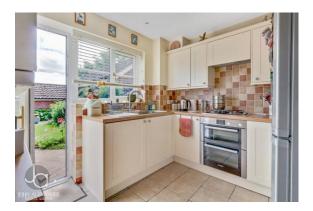

#### **KITCHEN**

9' 1" x 8' 5" (2.77m x 2.57m)

Door and window to rear, fitted wall and base units with integrated gas hob with extractor, double under counter electric oven, washing machine plus space for free-standing fridge/freezer