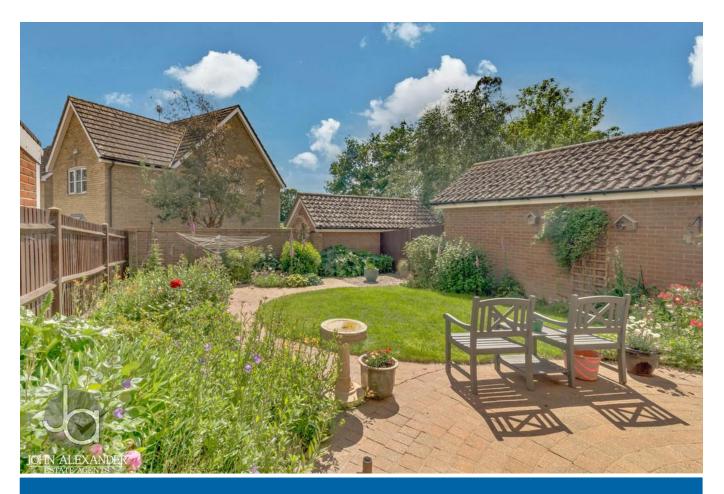

## OUTSIDE

There is a front facing driveway to the side of the house for up to two vehicles leading to a garage, with a gate to access the garden. The garage has double doors, power and lighting. The rear garden is South West facing with well established beds, a grass area and patio