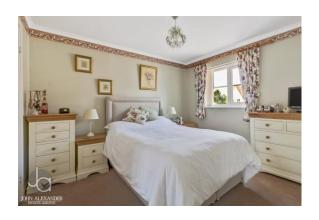

### **BEDROOM ONE**

11' 3" x 9' 5" (3.43m x 2.87m)

Window to front aspect, built in wardrobes with sliding mirrored doors and access to en-suite