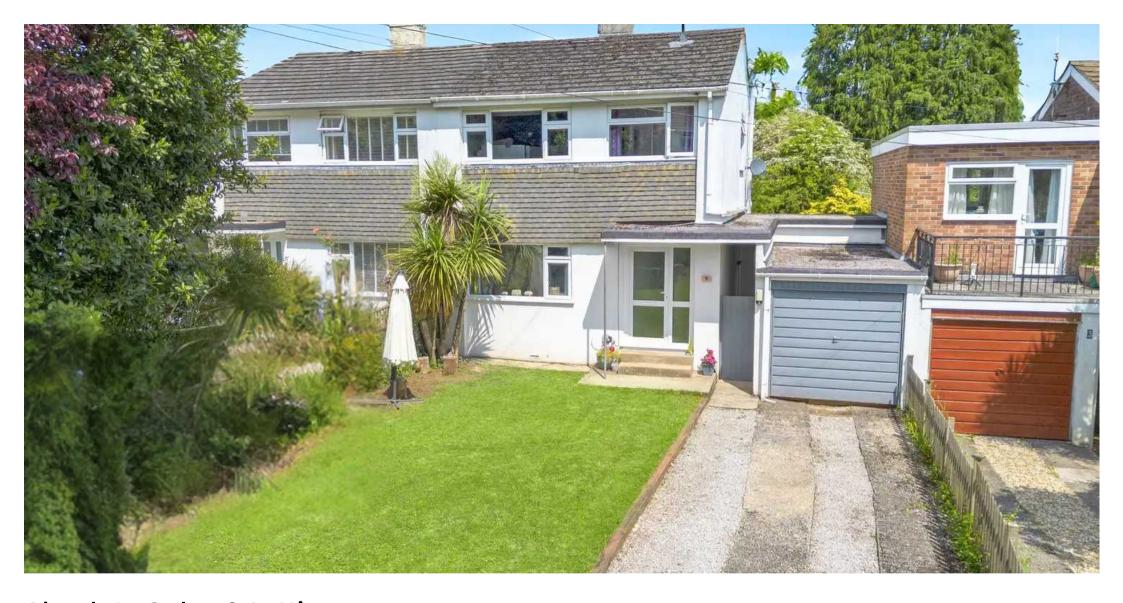

Externally, the property benefits from a long driveway with timber gates, providing secure off-road parking and enhancing the privacy of the residence. The good size front garden offers a welcoming entrance, creating a pleasant first impression for residents and visitors alike. Additional features include a single garage that provides convenient storage solutions for vehicles and household items. The enclosed, level rear garden, offers a private outdoor space for relaxation and recreation. Perfect for outdoor dining or simply unwinding in the fresh air, the garden adds another dimension to the property, further enhancing its appeal.

### Front Garden

The level front garden is laid largely to lawn.

Single garage

On street parking

Driveway parking for approximately 2-3 cars