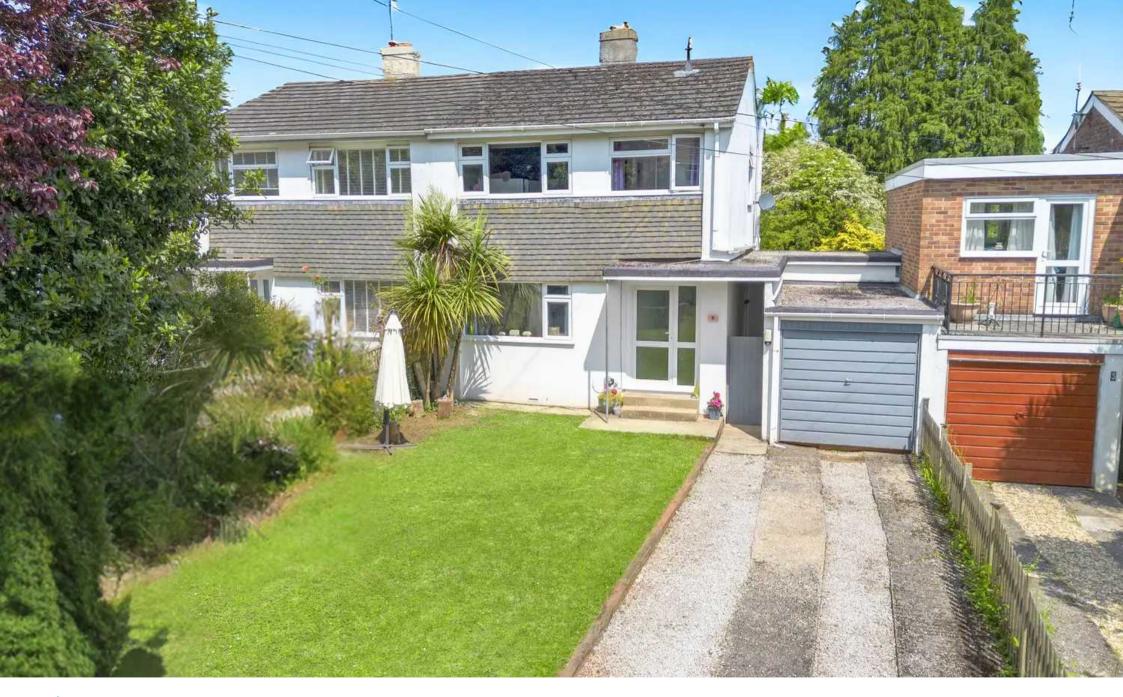

Externally, the property benefits from a long driveway with timber gates, providing secure off-road parking and enhancing the privacy of the residence. The good size front garden offers a welcoming entrance, creating a pleasant first impression for residents and visitors alike. Additional features include a single garage that provides convenient storage solutions for vehicles and household items. The enclosed, level rear garden, offers a private outdoor space for relaxation and recreation. Perfect for outdoor dining or simply unwinding in the fresh air, the garden adds another dimension to the property, further enhancing its appeal.

### Front Garden

The level front garden is laid largely to lawn.

Single garage

On street parking

Driveway parking for approximately 2-3 cars