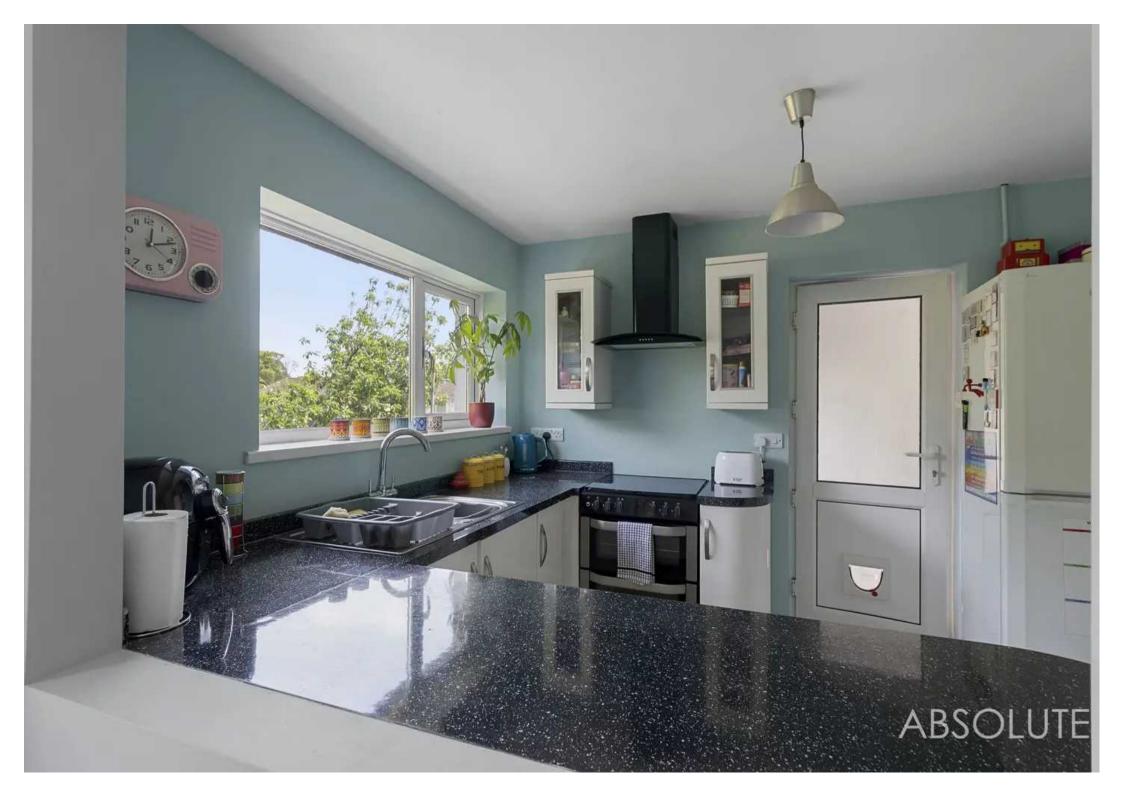

Upon entrance, you are greeted by a well-presented interior boasting a thoughtful layout that enhances every-day liveability. The ground floor comprises a spacious lounge that seamlessly flows into a separate dining area. The modern fitted kitchen offers ample storage space and high-quality appliances for convenience and functionality. A downstairs cloakroom/WC adds further practicality to the living space, catering to the needs of modern living.