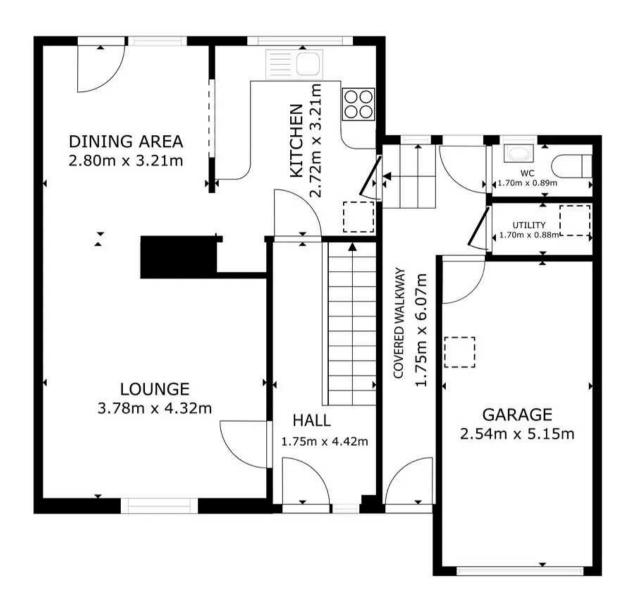

Upon entrance, you are greeted by a well-presented interior boasting a thoughtful layout that enhances every-day liveability. The ground floor comprises a spacious lounge that seamlessly flows into a separate dining area. The modern fitted kitchen offers ample storage space and high-quality appliances for convenience and functionality. A downstairs cloakroom/WC adds further practicality to the living space, catering to the needs of modern living.

Tenure: Freehold

EPC Energy Efficiency Rating: D

EPC Environmental Impact Rating: D

GROSS INTERNAL AREA FLOOR 1 54.8 m<sup>2</sup> FLOOR 2 42.9 m<sup>2</sup> EXCLUDED AREAS: GARAGE 13.1 m<sup>2</sup> TOTAL: 97.7 m<sup>2</sup>