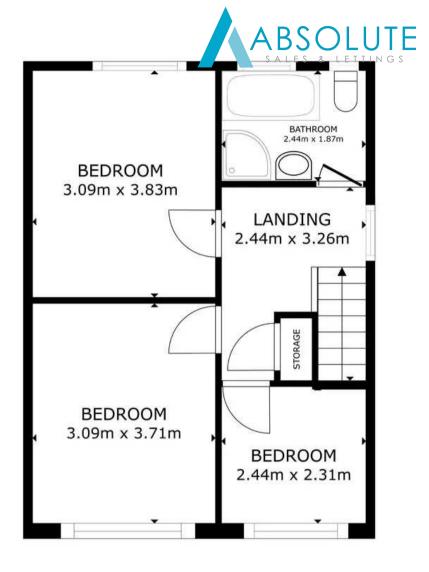

Ascending the staircase, one discovers the first floor which hosts three generously proportioned bedrooms, each providing a comfortable retreat for the occupants. The modern fitted four-piece bathroom/WC features contemporary fixtures and fittings that elevate the overall appeal of the property.

Tenure: Freehold

EPC Energy Efficiency Rating: D

EPC Environmental Impact Rating: D

GROSS INTERNAL AREA FLOOR 1 54.8 m<sup>2</sup> FLOOR 2 42.9 m<sup>2</sup> EXCLUDED AREAS: GARAGE 13.1 m<sup>2</sup> TOTAL: 97.7 m<sup>2</sup>