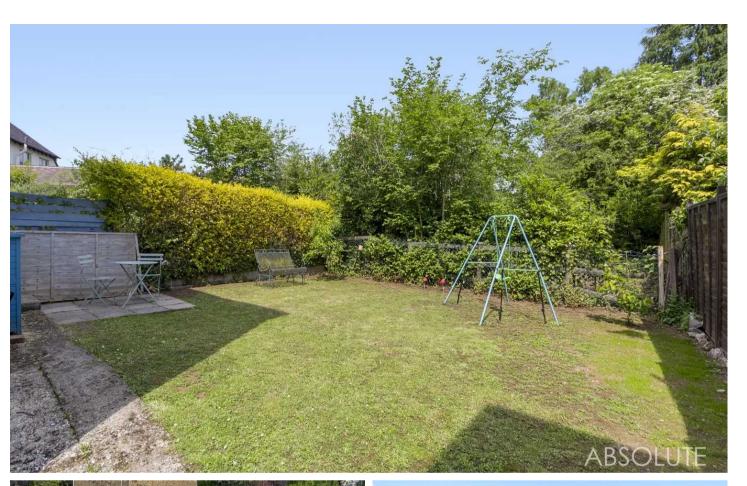

Externally, the property benefits from a long driveway with timber gates, providing secure off-road parking and enhancing the privacy of the residence. The good size front garden offers a welcoming entrance, creating a pleasant first impression for residents and visitors alike. Additional features include a single garage that provides convenient storage solutions for vehicles and household items. The enclosed, level rear garden, offers a private outdoor space for relaxation and recreation. Perfect for outdoor dining or simply unwinding in the fresh air, the garden adds another dimension to the property, further enhancing its appeal.

#### Rear Garden

The rear garden is level and laid largely to lawn and enclosed by a combination of mature hedging and timber fencing.