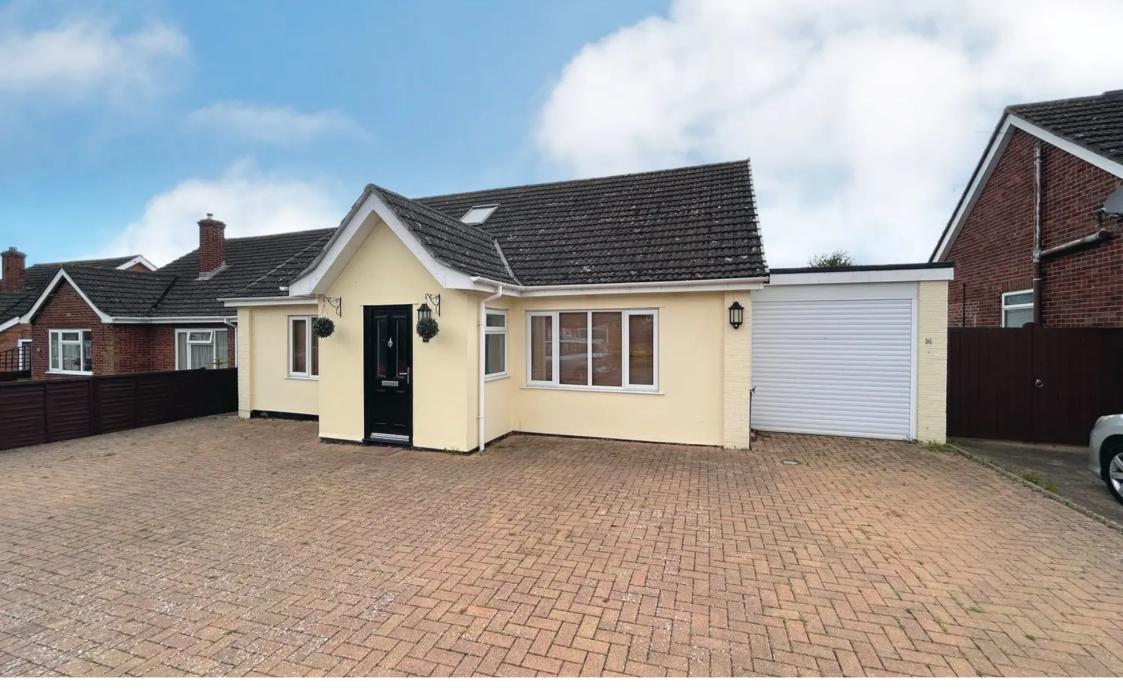

## Hartford, Huntingdon

A substantial detached home providing versatile living accommodation of 1,657 sq.ft / 154 sq.metres with oversized garaging and south / westerly facing rear garden. No chain. Council Tax band: D

Tenure: Freehold

- Detached family home.
- Four bedrooms / three bathrooms.
- The Gross Internal Floor Area is approximately 1657 sq.ft / 154 sq.metres.
- A total plot size of 0.10 acres.
- Versatile living accommodation, ideal for multi generational living.
- Contemporary, sociable living and dining accommodation.
- Oversized garaging with power and lighting.
- Pleasant location close to great local amenities.
- The Property is sold with no forward chain.
- EPC: D.