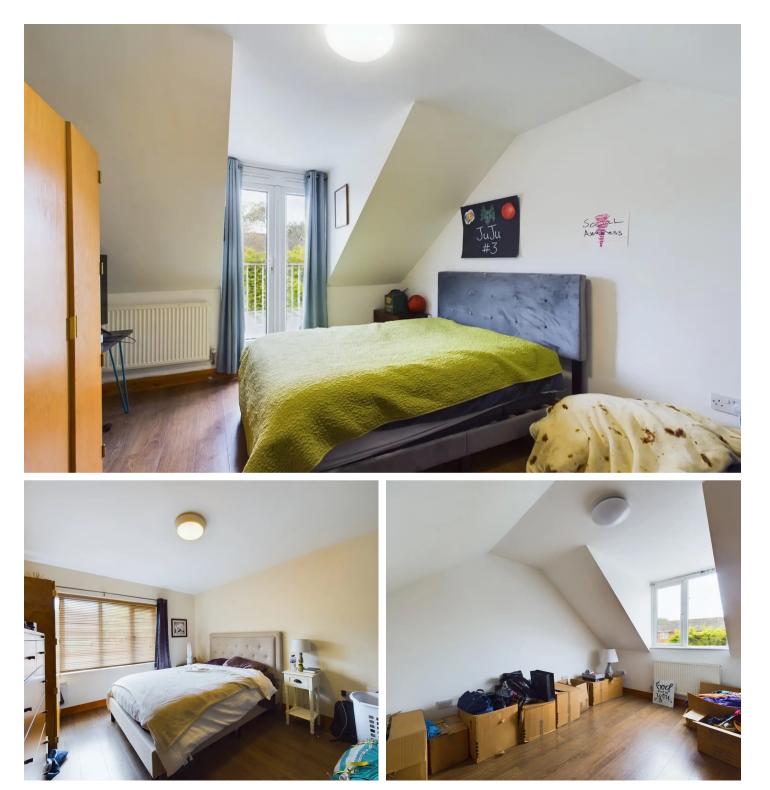

Tenure: Freehold

- Detached family home.
- Four bedrooms / three bathrooms.
- The Gross Internal Floor Area is approximately 1657 sq.ft / 154 sq.metres.
- A total plot size of 0.10 acres.
- Versatile living accommodation, ideal for multi generational living.
- Contemporary, sociable living and dining accommodation.
- Oversized garaging with power and lighting.
- Pleasant location close to great local amenities.
- The Property is sold with no forward chain.
- EPC: D.