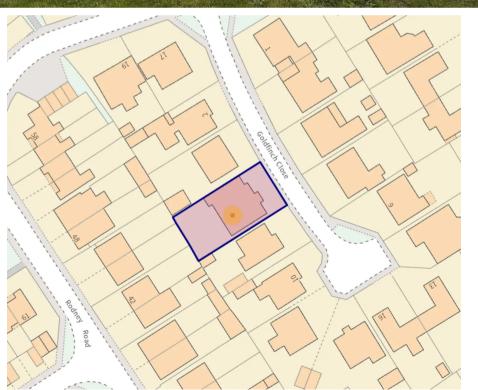

Tenure: Freehold

- Detached family home.
- Four bedrooms / three bathrooms.
- The Gross Internal Floor Area is approximately 1657 sq.ft / 154 sq.metres.
- A total plot size of 0.10 acres.
- Versatile living accommodation, ideal for multi generational living.
- Contemporary, sociable living and dining accommodation.
- Oversized garaging with power and lighting.
- Pleasant location close to great local amenities.
- The Property is sold with no forward chain.
- EPC: D.