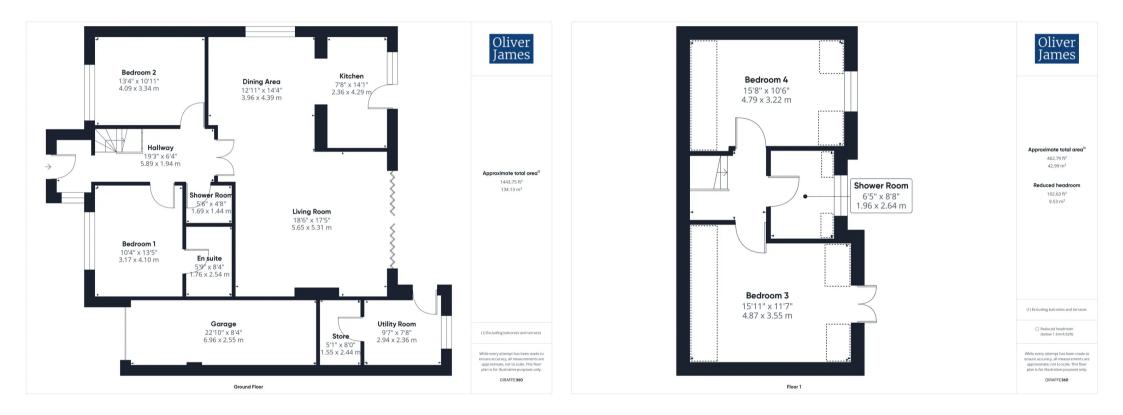

## Hartford, Huntingdon

A substantial detached home providing versatile living accommodation of 1,657 sq.ft / 154 sq.metres with oversized garaging and south / westerly facing rear garden. No chain. Council Tax band: D

Tenure: Freehold

- Detached family home.
- Four bedrooms / three bathrooms.
- The Gross Internal Floor Area is approximately 1657 sq.ft / 154 sq.metres.
- A total plot size of 0.10 acres.
- Versatile living accommodation, ideal for multi generational living.
- Contemporary, sociable living and dining accommodation.
- Oversized garaging with power and lighting.
- Pleasant location close to great local amenities.
- The Property is sold with no forward chain.
- EPC: D.