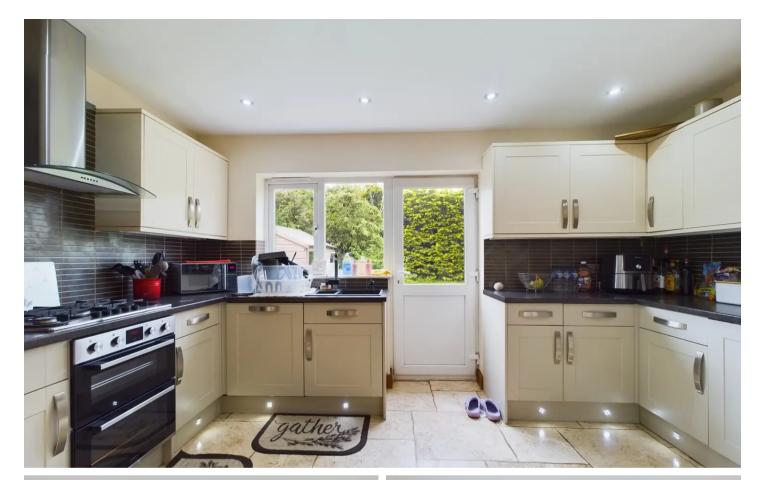

Tenure: Freehold

- Detached family home.
- Four bedrooms / three bathrooms.
- The Gross Internal Floor Area is approximately 1657 sq.ft / 154 sq.metres.
- A total plot size of 0.10 acres.
- Versatile living accommodation, ideal for multi generational living.
- Contemporary, sociable living and dining accommodation.
- Oversized garaging with power and lighting.
- Pleasant location close to great local amenities.
- The Property is sold with no forward chain.
- EPC: D.