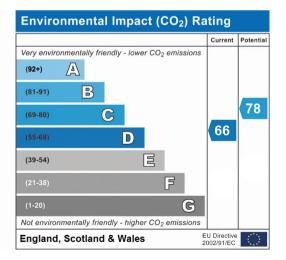

Tenure: Freehold

- Detached family home.
- Four bedrooms / three bathrooms.
- The Gross Internal Floor Area is approximately 1657 sq.ft / 154 sq.metres.
- A total plot size of 0.10 acres.
- Versatile living accommodation, ideal for multi generational living.
- Contemporary, sociable living and dining accommodation.
- Oversized garaging with power and lighting.
- Pleasant location close to great local amenities.
- The Property is sold with no forward chain.
- EPC: D.