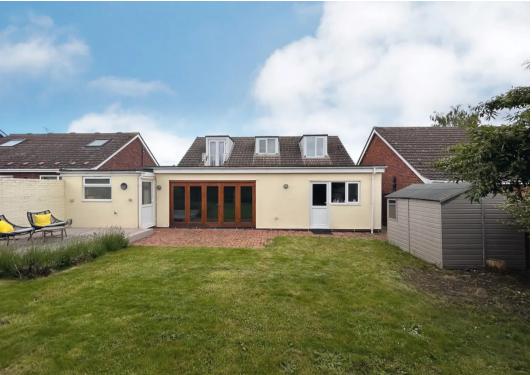

## Hartford, Huntingdon

A substantial detached home providing versatile living accommodation of 1,657 sq.ft / 154 sq.metres with oversized garaging and south / westerly facing rear garden. No chain. Council Tax band: D

Tenure: Freehold

- Detached family home.
- Four bedrooms / three bathrooms.
- The Gross Internal Floor Area is approximately 1657 sq.ft / 154 sq.metres.
- A total plot size of 0.10 acres.
- Versatile living accommodation, ideal for multi generational living.
- Contemporary, sociable living and dining accommodation.
- Oversized garaging with power and lighting.
- Pleasant location close to great local amenities.
- The Property is sold with no forward chain.
- EPC: D.