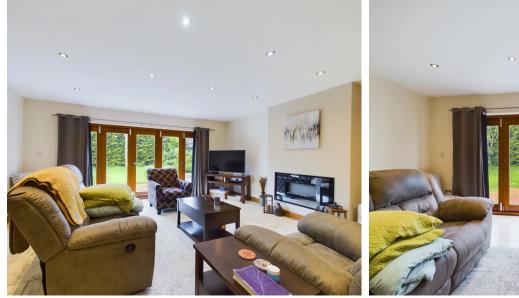

Tenure: Freehold

- Detached family home.
- Four bedrooms / three bathrooms.
- The Gross Internal Floor Area is approximately 1657 sq.ft / 154 sq.metres.
- A total plot size of 0.10 acres.
- Versatile living accommodation, ideal for multi generational living.
- Contemporary, sociable living and dining accommodation.
- Oversized garaging with power and lighting.
- Pleasant location close to great local amenities.
- The Property is sold with no forward chain.
- EPC: D.