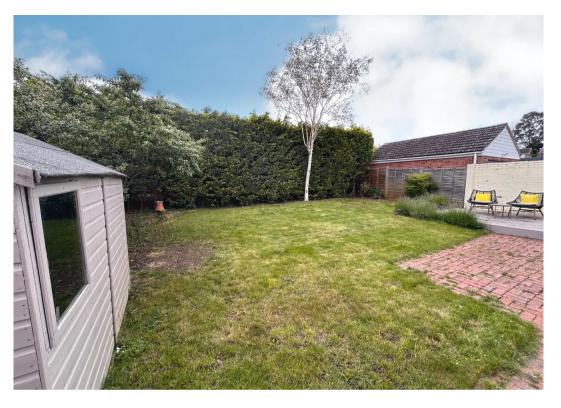

## Hartford, Huntingdon

A substantial detached home providing versatile living accommodation of 1,657 sq.ft / 154 sq.metres with oversized garaging and south / westerly facing rear garden. No chain. Council Tax band: D

Tenure: Freehold

- Detached family home.
- Four bedrooms / three bathrooms.
- The Gross Internal Floor Area is approximately 1657 sq.ft / 154 sq.metres.
- A total plot size of 0.10 acres.
- Versatile living accommodation, ideal for multi generational living.
- Contemporary, sociable living and dining accommodation.
- Oversized garaging with power and lighting.
- Pleasant location close to great local amenities.
- The Property is sold with no forward chain.
- EPC: D.