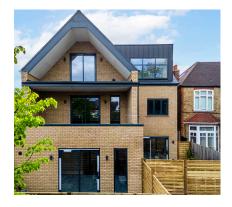

#### PROPERTY DESCRIPTION

This boutique development sits on a corner plot is set back behind a wraparound walled communal garden. Each apartment also has its own outdoor space, enhancing the sense of privacy. The two ground floor apartments have garden terraces, whilst the first floor apartment and the penthouse have large balconies. The property entrance, which has a video entryphone and communal hallway, is tucked around the corner on tree-lined Amberley Road.

The traditional façade of this development belies the contemporary style of the apartments within. This is hinted at from the rear elevation, where anthracite picture windows and sliding doors, and covered balconies hint at a Scandi-style simplicity. The apartments have modern open plan layouts and high quality contemporary fixtures and fittings, including modern tilt/slide sash windows, energy efficient gas combi boilers, and underfloor heating. The stylish décor includes engineered wood floors and a subtle monochrome colour scheme with highlights such as blue Shaker-style kitchens with brushed brass metal handles. The kitchen have a suite of integrated Bosch appliances including induction hobs. The bathrooms feature stunning metro tiles, downlighters, and heated towel rails, and contemporary sanitaryware including baths with overhead showers, and wall-hung washbasin consoles and WCs.