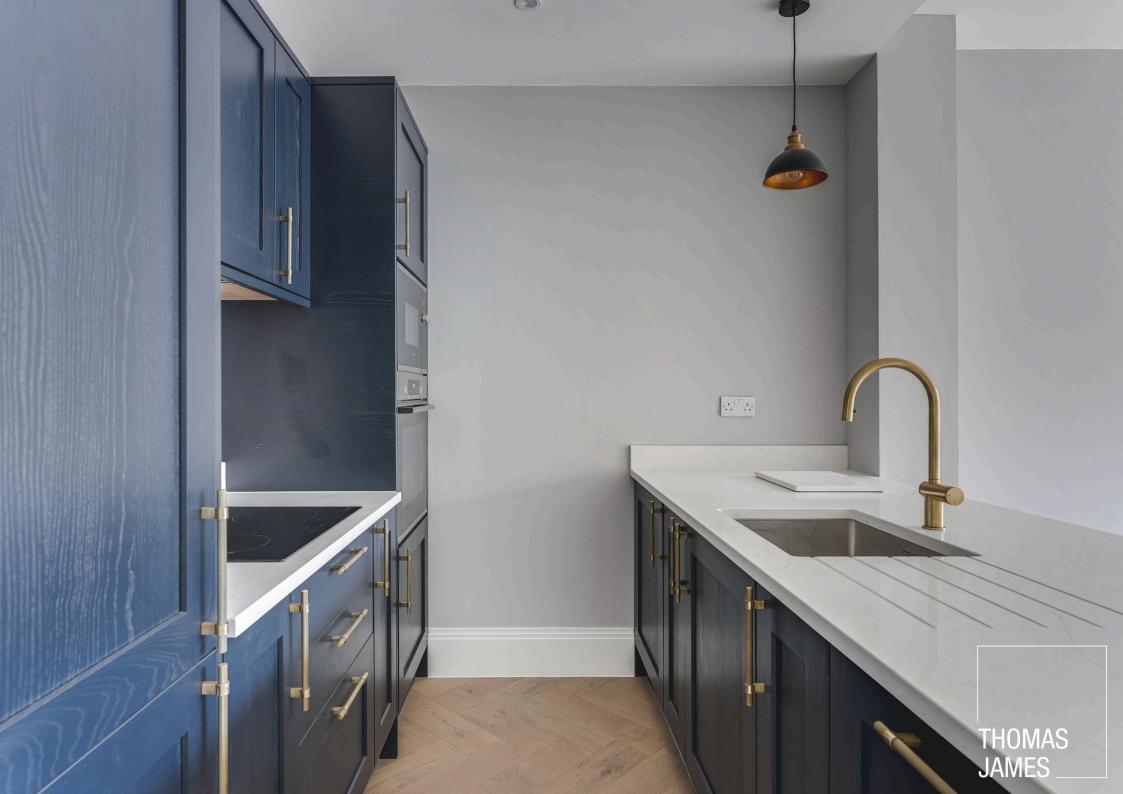

The traditional façade of this development belies the contemporary style of the apartments within. This is hinted at from the rear elevation, where anthracite picture windows and sliding doors, and covered balconies hint at a Scandi-style simplicity. The apartments have modern open plan layouts and high quality contemporary fixtures and fittings, including modern tilt/slide sash windows, energy efficient gas combi boilers, and underfloor heating. The stylish décor includes engineered wood floors and a subtle monochrome colour scheme with highlights such as blue Shaker-style kitchens with brushed brass metal handles. The kitchen have a suite of integrated Bosch appliances including induction hobs. The bathrooms feature stunning metro tiles, downlighters, and heated towel rails, and contemporary sanitaryware including baths with overhead showers, and wall-hung washbasin consoles and WCs.