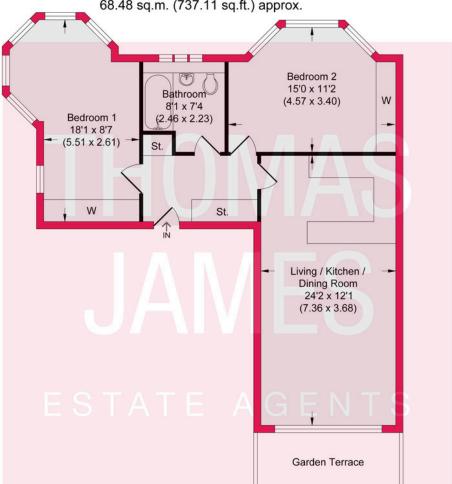

**TRANSPORT** 

TRANSPORT

Flat 1 **Ground Floor** 68.48 sq.m. (737.11 sq.ft.) approx.

Whilst every attempt has been made to ensure the accuracy of the floor plan contained here measurements of doors, windows, rooms and any other items are approximate and no responsibility is taken for any error omission, or misstatement. This plan is for illustrative purposes only and should be used as such by any prospective purchaser. The services system and appliances shown have not been tested and no guarantee as to their operability or efficiency can be given.