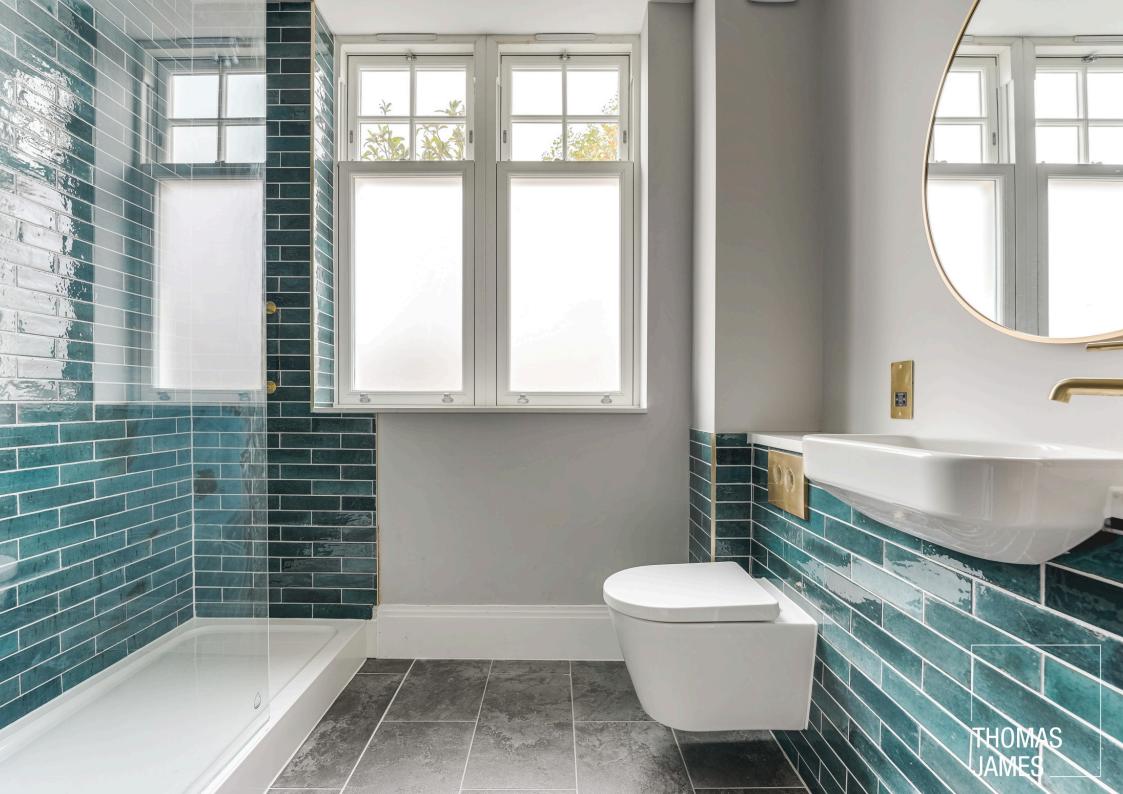

The traditional façade of this development belies the contemporary style of the apartments within. This is hinted at from the rear elevation, where anthracite picture windows and sliding doors, and covered balconies hint at a Scandi-style simplicity. The apartments have modern open plan layouts and high quality contemporary fixtures and fittings, including modern tilt/slide sash windows, energy efficient gas combi boilers, and underfloor heating. The stylish décor includes engineered wood floors and a subtle monochrome colour scheme with highlights such as blue Shaker-style kitchens with brushed brass metal handles. The kitchen have a suite of integrated Bosch appliances including induction hobs. The bathrooms feature stunning metro tiles, downlighters, and heated towel rails, and contemporary sanitaryware including baths with overhead showers, and wall-hung washbasin consoles and WCs.

#### PROPERTY DESCRIPTION CONTINUED......

The ground floor two bedroom apartment is stunning, with a generous 753 square feet of space and a contemporary layout that's ideally suited to modern living.

Located at the front of the property, the apartment is flooded with natural light from two large south-facing windows and full height picture window in the living room. This large open plan space room is zoned into kitchen, dining and lounge areas, and has glazed sliding doors that open onto a paved private garden terrace. Both bedrooms are spacious doubles with attractive feature windows and bespoke fitted wardrobes. The main bedroom windows form part of a turret, whilst the second bedroom has a large, curved bay. The bathroom is a luxurious retreat.