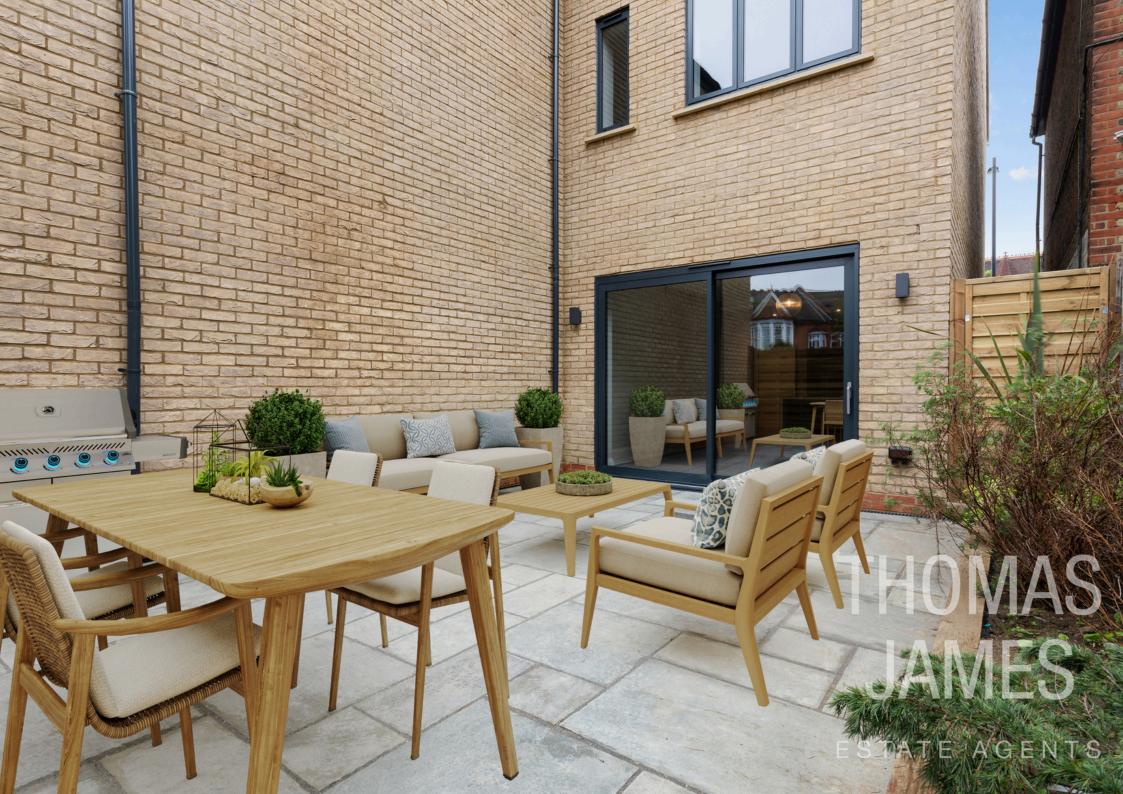

#### PROPERTY DESCRIPTION

This boutique development sits on a corner plot is set back behind a wraparound walled communal garden. Each apartment also has its own outdoor space, enhancing the sense of privacy. The two ground floor apartments have garden terraces, whilst the first floor apartment and the penthouse have large balconies. The property entrance, which has a video entryphone and communal hallway, is tucked around the corner on tree-lined Amberley Road.

The traditional façade of this development belies the contemporary style of the apartments within. This is hinted at from the rear elevation, where anthracite picture windows and sliding doors, and covered balconies hint at a Scandi-style simplicity. The apartments have modern open plan layouts and high quality contemporary fixtures and fittings, including modern tilt/slide sash windows, energy efficient gas combi boilers, and underfloor heating. The stylish décor includes engineered wood floors and a subtle monochrome colour scheme with highlights such as blue Shaker-style kitchens with brushed brass metal handles. The kitchen have a suite of integrated Bosch appliances including induction hobs. The bathrooms feature stunning metro tiles, downlighters, and heated towel rails, and contemporary sanitaryware including baths with overhead showers, and wall-hung washbasin consoles and WCs.

#### PROPERTY DESCRIPTION CONTINUED......

The ground floor two bedroom apartment is stunning, with a generous 753 square feet of space and a contemporary layout that's ideally suited to modern living.

Located at the front of the property, the apartment is flooded with natural light from two large south-facing windows and full height picture window in the living room. This large open plan space room is zoned into kitchen, dining and lounge areas, and has glazed sliding doors that open onto a paved private garden terrace. Both bedrooms are spacious doubles with attractive feature windows and bespoke fitted wardrobes. The main bedroom windows form part of a turret, whilst the second bedroom has a large, curved bay. The bathroom is a luxurious retreat.