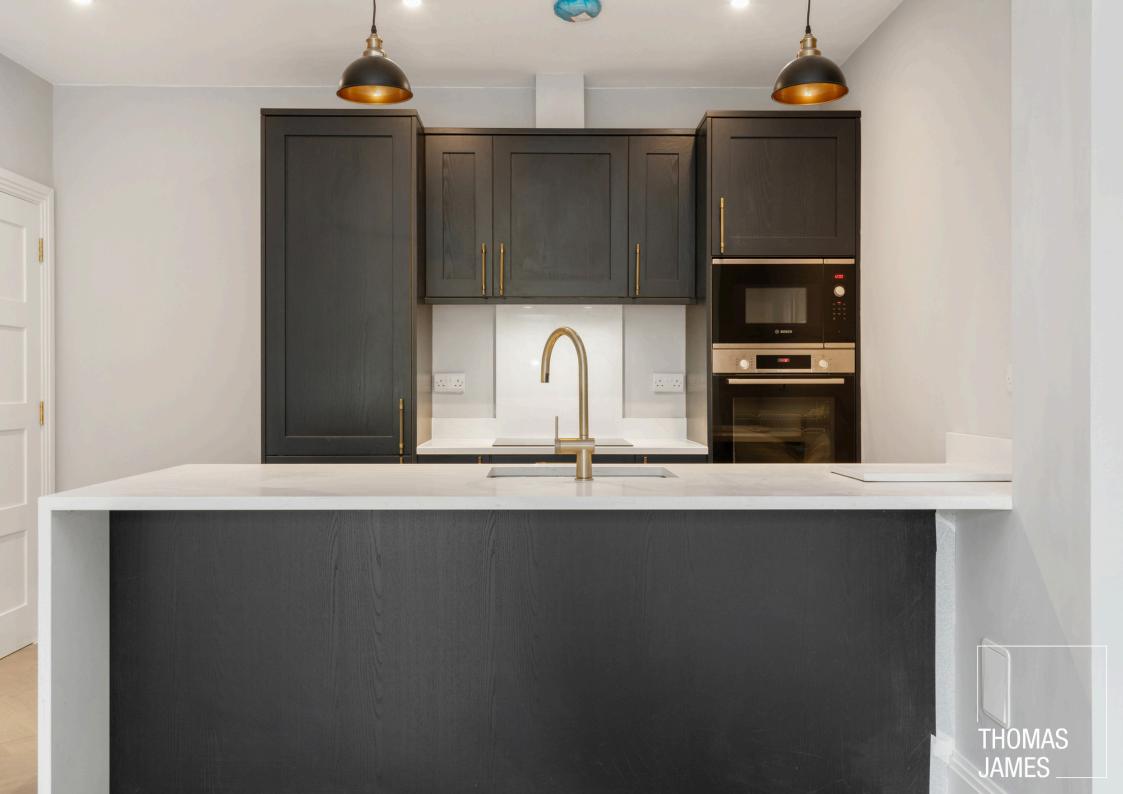

The traditional façade of this development belies the contemporary style of the apartments within. This is hinted at from the rear elevation, where anthracite picture windows and sliding doors, and covered balconies hint at a Scandi-style simplicity. The apartments have modern open plan layouts and high quality contemporary fixtures and fittings, including modern tilt/slide sash windows, energy efficient gas combi boilers, and underfloor heating. The stylish décor includes engineered wood floors and a subtle monochrome colour scheme with highlights such as blue Shaker-style kitchens with brushed brass metal handles. The kitchen have a suite of integrated Bosch appliances including induction hobs. The bathrooms feature stunning metro tiles, downlighters, and heated towel rails, and contemporary sanitaryware including baths with overhead showers, and wall-hung washbasin consoles and WCs.