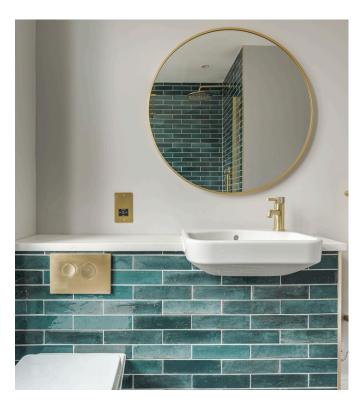

The traditional façade of this development belies the contemporary style of the apartments within. This is hinted at from the rear elevation, where anthracite picture windows and sliding doors, and covered balconies hint at a Scandi-style simplicity. The apartments have modern open plan layouts and high quality contemporary fixtures and fittings, including modern tilt/slide sash windows, energy efficient gas combi boilers, and underfloor heating. The stylish décor includes engineered wood floors and a subtle monochrome colour scheme with highlights such as blue Shaker-style kitchens with brushed brass metal handles. The kitchen have a suite of integrated Bosch appliances including induction hobs. The bathrooms feature stunning metro tiles, downlighters, and heated towel rails, and contemporary sanitaryware including baths with overhead showers, and wall-hung washbasin consoles and WCs.

#### PROPERTY DESCRIPTION CONTINUED......

The ground floor two bedroom apartment is stunning, with a generous 753 square feet of space and a contemporary layout that's ideally suited to modern living.

Located at the front of the property, the apartment is flooded with natural light from two large south-facing windows and full height picture window in the living room. This large open plan space room is zoned into kitchen, dining and lounge areas, and has glazed sliding doors that open onto a paved private garden terrace. Both bedrooms are spacious doubles with attractive feature windows and bespoke fitted wardrobes. The main bedroom windows form part of a turret, whilst the second bedroom has a large, curved bay. The bathroom is a luxurious retreat.