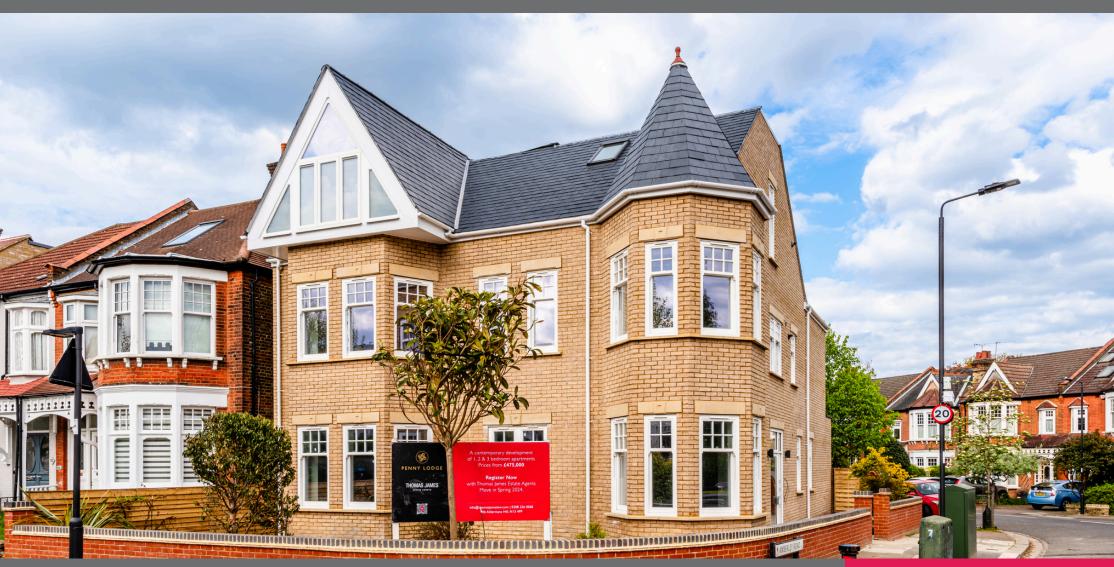

#### PROPERTY DESCRIPTION

This boutique development sits on a corner plot is set back behind a wraparound walled communal garden. Each apartment also has its own outdoor space, enhancing the sense of privacy. The two ground floor apartments have garden terraces, whilst the first floor apartment and the penthouse have large balconies. The property entrance, which has a video entryphone and communal hallway, is tucked around the corner on tree-lined Amberley Road.

The traditional façade of this development belies the contemporary style of the apartments within. This is hinted at from the rear elevation, where anthracite picture windows and sliding doors, and covered balconies hint at a Scandi-style simplicity. The apartments have modern open plan layouts and high quality contemporary fixtures and fittings, including modern tilt/slide sash windows, energy efficient gas combi boilers, and underfloor heating. The stylish décor includes engineered wood floors and a subtle monochrome colour scheme with highlights such as blue Shaker-style kitchens with brushed brass metal handles. The kitchen have a suite of integrated Bosch appliances including induction hobs. The bathrooms feature stunning metro tiles, downlighters, and heated towel rails, and contemporary sanitaryware including baths with overhead showers, and wall-hung washbasin consoles and WCs.