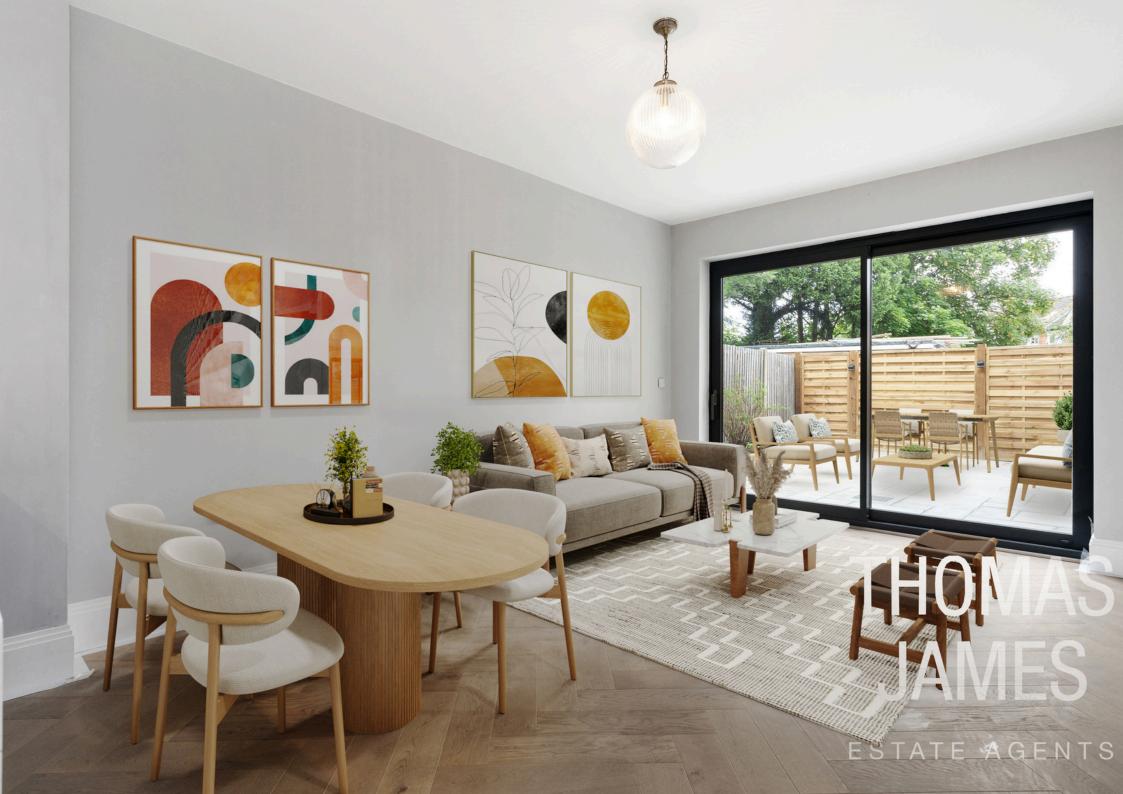

The traditional façade of this development belies the contemporary style of the apartments within. This is hinted at from the rear elevation, where anthracite picture windows and sliding doors, and covered balconies hint at a Scandi-style simplicity. The apartments have modern open plan layouts and high quality contemporary fixtures and fittings, including modern tilt/slide sash windows, energy efficient gas combi boilers, and underfloor heating. The stylish décor includes engineered wood floors and a subtle monochrome colour scheme with highlights such as blue Shaker-style kitchens with brushed brass metal handles. The kitchen have a suite of integrated Bosch appliances including induction hobs. The bathrooms feature stunning metro tiles, downlighters, and heated towel rails, and contemporary sanitaryware including baths with overhead showers, and wall-hung washbasin consoles and WCs.

#### PROPERTY DESCRIPTION CONTINUED......

The ground floor two bedroom apartment is stunning, with a generous 753 square feet of space and a contemporary layout that's ideally suited to modern living.

Located at the front of the property, the apartment is flooded with natural light from two large south-facing windows and full height picture window in the living room. This large open plan space room is zoned into kitchen, dining and lounge areas, and has glazed sliding doors that open onto a paved private garden terrace. Both bedrooms are spacious doubles with attractive feature windows and bespoke fitted wardrobes. The main bedroom windows form part of a turret, whilst the second bedroom has a large, curved bay. The bathroom is a luxurious retreat.