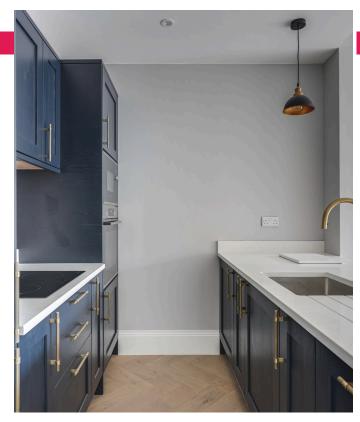

The traditional façade of this development belies the contemporary style of the apartments within. This is hinted at from the rear elevation, where anthracite picture windows and sliding doors, and covered balconies hint at a Scandi-style simplicity. The apartments have modern open plan layouts and high quality contemporary fixtures and fittings, including modern tilt/slide sash windows, energy efficient gas combi boilers, and underfloor heating. The stylish décor includes engineered wood floors and a subtle monochrome colour scheme with highlights such as blue Shaker-style kitchens with brushed brass metal handles. The kitchen have a suite of integrated Bosch appliances including induction hobs. The bathrooms feature stunning metro tiles, downlighters, and heated towel rails, and contemporary sanitaryware including baths with overhead showers, and wall-hung washbasin consoles and WCs.

#### PROPERTY DESCRIPTION CONTINUED......

The ground floor two bedroom apartment is stunning, with a generous 753 square feet of space and a contemporary layout that's ideally suited to modern living.

Located at the front of the property, the apartment is flooded with natural light from two large south-facing windows and full height picture window in the living room. This large open plan space room is zoned into kitchen, dining and lounge areas, and has glazed sliding doors that open onto a paved private garden terrace. Both bedrooms are spacious doubles with attractive feature windows and bespoke fitted wardrobes. The main bedroom windows form part of a turret, whilst the second bedroom has a large, curved bay. The bathroom is a luxurious retreat.