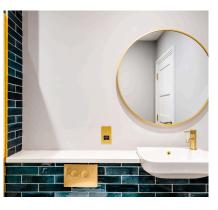

### PROPERTY DESCRIPTION CONTINUED...

The bathroom features stunning metro tiles, down lighters, and heated towel rails, and contemporary sanitary ware. A bath with an overhead shower with brass style shower fitting helps give it a contemporary edge. The wall-hung washbasin consoles and WC add to the feeling of space.

#### PROPERTY DESCRIPTION CONTINUED...

The bathroom features stunning metro tiles, down lighters, and heated towel rails, and contemporary sanitary ware. A bath with an overhead shower with brushed brass shower fitting helps give it a contemporary edge. The wall-hung washbasin consoles and WC add to the feeling of space.