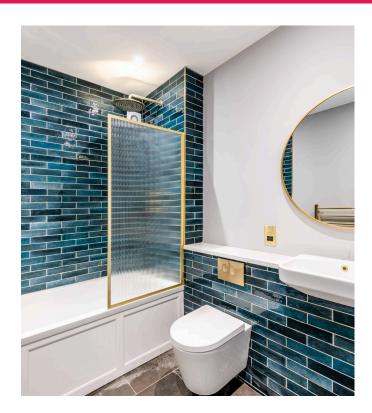

### PROPERTY DESCRIPTION CONTINUED...

The bathroom features stunning metro tiles, down lighters, and heated towel rails, and contemporary sanitary ware. A bath with an overhead shower with brass style shower fitting helps give it a contemporary edge. The wall-hung washbasin consoles and WC add to the feeling of space.

#### PROPERTY DESCRIPTION CONTINUED...

The bathroom features stunning metro tiles, down lighters, and heated towel rails, and contemporary sanitary ware. A bath with an overhead shower with brushed brass shower fitting helps give it a contemporary edge. The wall-hung washbasin consoles and WC add to the feeling of space.