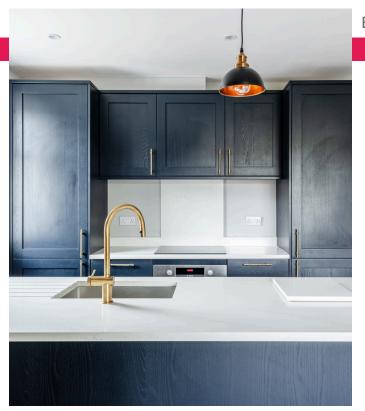

The apartment has a modern open plan layout and high quality contemporary fixtures and fittings, including modern tilt/slide sash windows, energy efficient gas combi boilers, and underfloor heating.

The stylish décor includes engineered wood floors and a subtle monochrome colour scheme with highlights such as a blue Shakerstyle kitchen with brushed brass metal handles. The kitchen has a suite of integrated Bosch appliances including an induction hob.