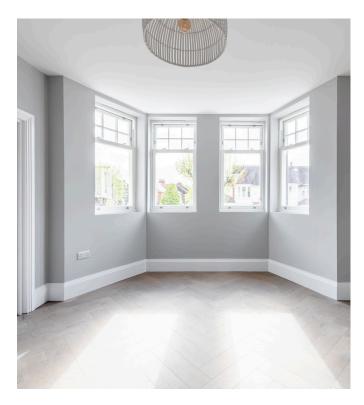

Both bedrooms are spacious doubles with attractive feature windows and bespoke fitted wardrobes. The main bedroom windows form part of a turret, whilst the second bedroom has a large, curved bay. The bathroom is a luxurious retreat