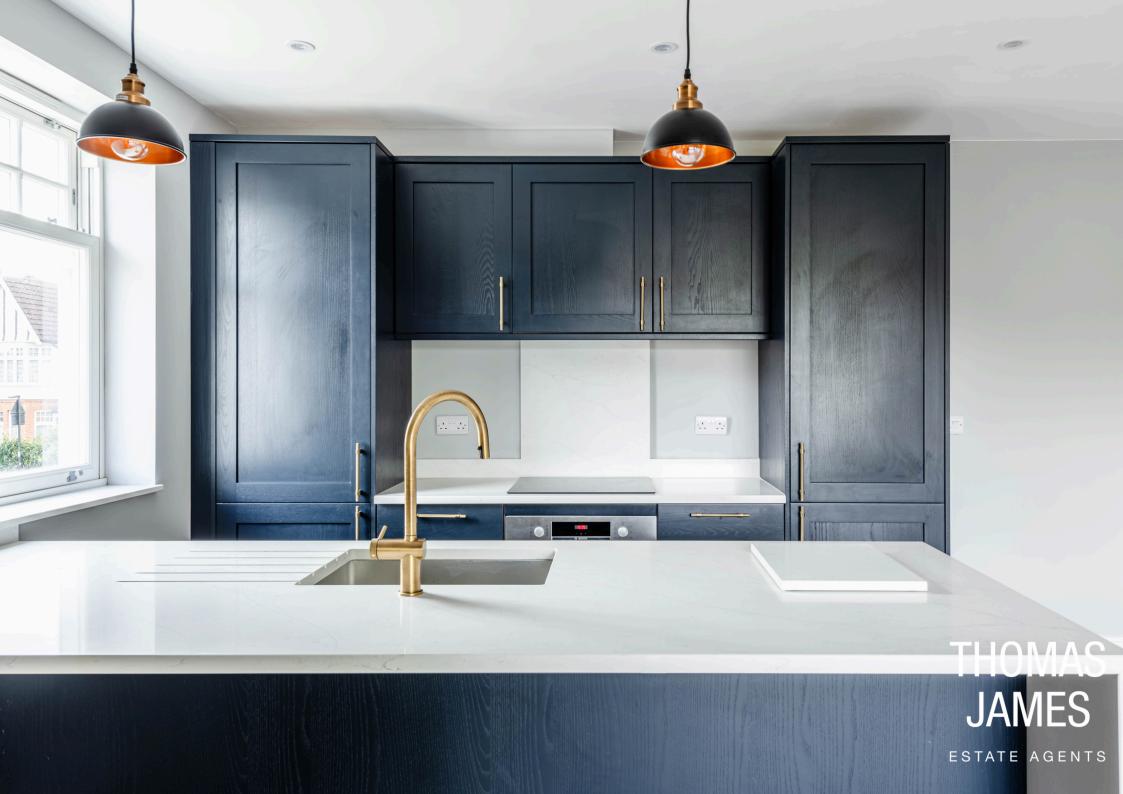

The apartment has a modern open plan layout and high quality contemporary fixtures and fittings, including modern tilt/slide sash windows, energy efficient gas combi boilers, and underfloor heating.

The stylish décor includes engineered wood floors and a subtle monochrome colour scheme with highlights such as a blue Shakerstyle kitchen with brushed brass metal handles. The kitchen has a suite of integrated Bosch appliances including an induction hob.