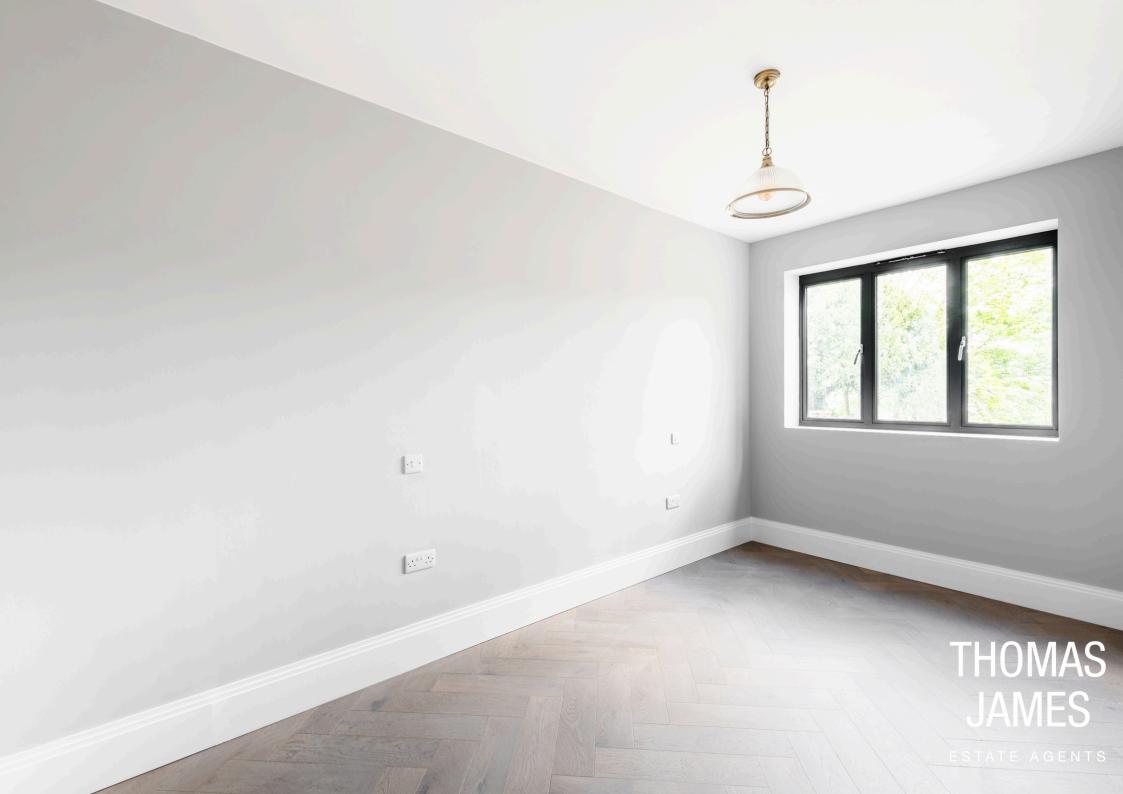

The apartment has a modern open plan layout and high quality contemporary fixtures and fittings, including modern tilt/slide sash windows, energy efficient gas combi boilers, and underfloor heating.

The stylish décor includes engineered wood floors and a subtle monochrome colour scheme with highlights such as a blue Shakerstyle kitchen with brushed brass metal handles. The kitchen has a suite of integrated Bosch appliances including an induction hob.

### PROPERTY DESCRIPTION CONTINUED...

The bathroom features stunning metro tiles, down lighters, and heated towel rails, and contemporary sanitary ware. A bath with an overhead shower with brass style shower fitting helps give it a contemporary edge. The wall-hung washbasin consoles and WC add to the feeling of space.

The garden terrace enhances the sense of privacy a great spot to relax entertain.

The ground floor one bedroom apartment is has 538 square feet of space and a considered contemporary layout. With windows on two sides it has a light and airy ambience. The large L-shaped open plan living room is zoned into kitchen, dining and lounge areas, and has full height windows that open onto the private paved garden terrace. The bedroom is a spacious double with two south-facing windows and a wall of bespoke fitted wardrobes, and the hotel-style bathroom is a luxurious and serene space.