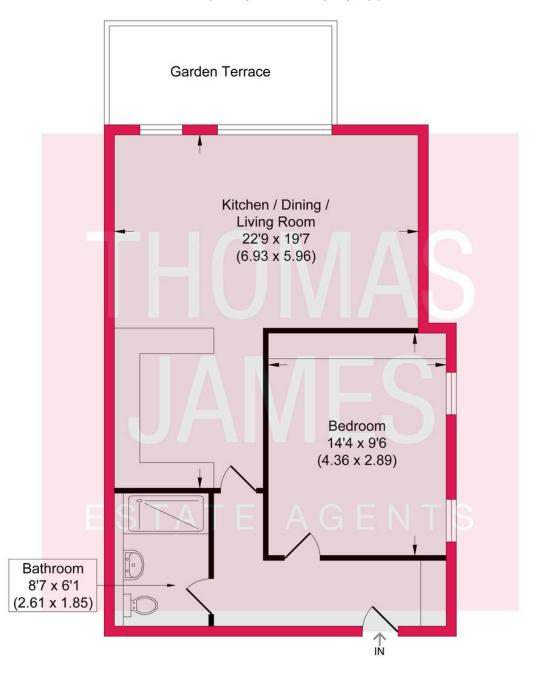

The garden terrace enhances the sense of privacy a great spot to relax entertain.

The ground floor one bedroom apartment is has 538 square feet of space and a considered contemporary layout. With windows on two sides it has a light and airy ambience. The large L-shaped open plan living room is zoned into kitchen, dining and lounge areas, and has full height windows that open onto the private paved garden terrace. The bedroom is a spacious double with two south-facing windows and a wall of bespoke fitted wardrobes, and the hotel-style bathroom is a luxurious and serene space.

The garden terrace enhances the sense of privacy a great spot to relax entertain.

The ground floor two bedroom apartment is stunning, with a generous 753 square feet of space and a contemporary layout that's ideally suited to modern living. Located at the front of the property, the apartment is flooded with natural light from two large south-facing windows and full height picture window in the living room. This large open plan space room is zoned into kitchen, dining and lounge areas, and has glazed sliding doors that open onto a paved private garden terrace.

Flat 2
Ground Floor
60.62 sq.m. (652.50 sq.ft.) approx.

All details including floorplans are for representation purposes only and do not constitute a contract or warranty. Whilst every effort is made to ensure accuracy of descriptions and measurements, no responsibility is taken for errors, omissions and misstatements.