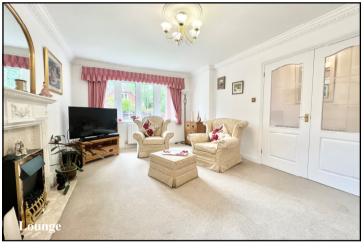

## Accommodation and approximate room sizes:

- Entrance Hall: Hatch to insulated roof space. Double doors to:
- Lounge: A good-sized room with an oriel bay window & feature fireplace.
- Kitchen/Diner: Range of floor and wall cupboards. Built-in oven, gas hob & cooker hood over. Space for dishwasher. Wall mounted Vaillant combination gas boiler. Door to garden.
- Utility Room: Fitted storage cupboard & sink unit. Space for washing machine. Door to garden.
- Dining Room/Bedroom 3: Patio doors to:
- Conservatory: Ceramic tiled floor. Door to garden.
- Bedroom 1: Range of built-in wardrobes. Oriel bay window.
- En-Suite Shower Room: Shower cubicle with thermostatic shower. Wash basin & WC.
- Bedroom 2: Built-in triple wardrobe.
- Bathroom: Panelled bath with mixer tap & shower attachment with glass screen fitted. Wash basin & WC. Storage cupboard.
- Gas Central Heating & PVCu Double-Glazing
- Private Rear Garden: Delightful private garden with paved patio areas and lawn with well stocked shrub borders. Side gate. Outside tap. 2 Garden sheds. Outside tap. Side gate.
- Wide Block Driveway providing ample parking & leading to:
- Attached Garage: Electric up & over door. Rear door to garden.
- Council Tax Band 'E'
- Energy Rating 'C'