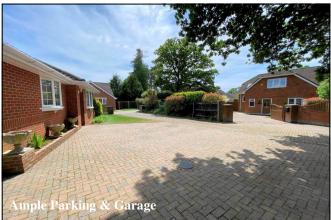

## Accommodation and approximate room sizes:

- Entrance Hall: Hatch to insulated roof space. Double doors to:
- Lounge: A good-sized room with an oriel bay window & feature fireplace.
- Kitchen/Diner: Range of floor and wall cupboards. Built-in oven, gas hob & cooker hood over. Space for dishwasher. Wall mounted Vaillant combination gas boiler. Door to garden.
- Utility Room: Fitted storage cupboard & sink unit. Space for washing machine. Door to garden.
- Dining Room/Bedroom 3: Patio doors to:
- Conservatory: Ceramic tiled floor. Door to garden.
- Bedroom 1: Range of built-in wardrobes. Oriel bay window.
- En-Suite Shower Room: Shower cubicle with thermostatic shower. Wash basin & WC.
- Bedroom 2: Built-in triple wardrobe.
- Bathroom: Panelled bath with mixer tap & shower attachment with glass screen fitted. Wash basin & WC. Storage cupboard.
- Gas Central Heating & PVCu Double-Glazing
- Private Rear Garden: Delightful private garden with paved patio areas and lawn with well stocked shrub borders. Side gate. Outside tap. 2 Garden sheds. Outside tap. Side gate.
- Wide Block Driveway providing ample parking & leading to:
- Attached Garage: Electric up & over door. Rear door to garden.
- Council Tax Band 'E'
- Energy Rating 'C'