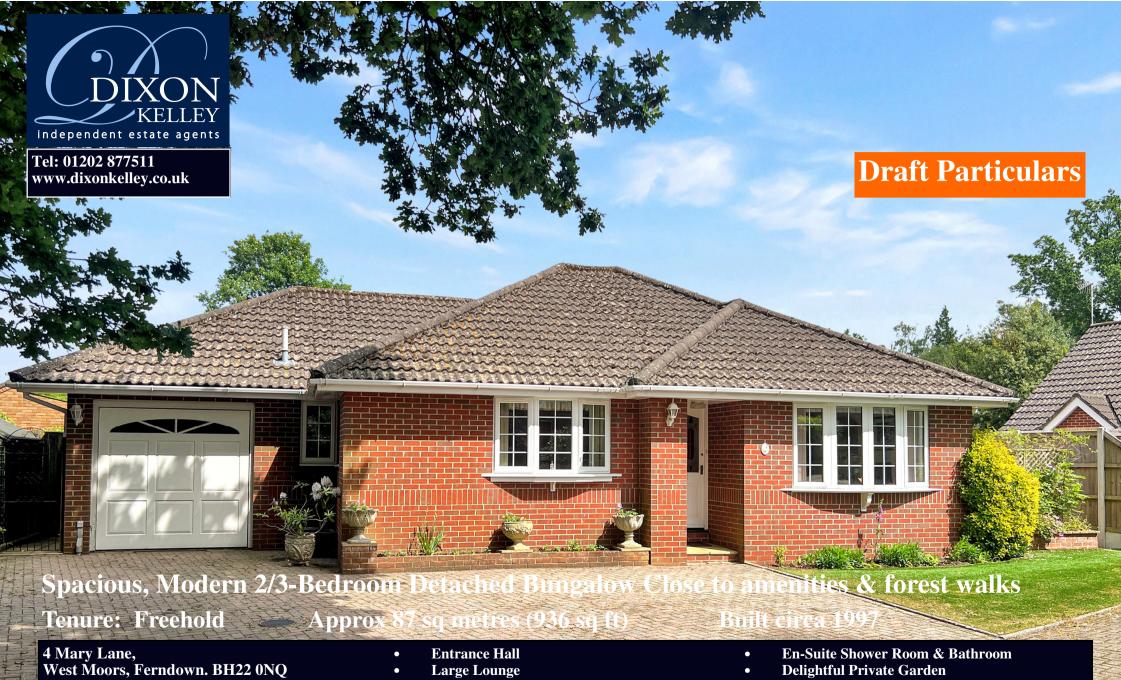

Spacious, individual detached bungalow built circa 1997 occupying a secluded location just a short walk from the comprehensive village centre of West Moors, with shops & services close to hand. Nearby is the Castleman Trailway. Good road connections provide access to the seaside resorts of Bournemouth & Poole together with the New Forest. The property has been well maintained and is offered with no forward chain! Viewing recommended!

## Accommodation and approximate room sizes:

- Entrance Hall: Hatch to insulated roof space. Double doors to:
- Lounge: A good-sized room with an oriel bay window & feature fireplace.
- Kitchen/Diner: Range of floor and wall cupboards. Built-in oven, gas hob & cooker hood over. Space for dishwasher. Wall mounted Vaillant combination gas boiler. Door to garden.
- Utility Room: Fitted storage cupboard & sink unit. Space for washing machine. Door to garden.
- Dining Room/Bedroom 3: Patio doors to:
- Conservatory: Ceramic tiled floor. Door to garden.
- Bedroom 1: Range of built-in wardrobes. Oriel bay window.
- En-Suite Shower Room: Shower cubicle with thermostatic shower. Wash basin & WC.
- Bedroom 2: Built-in triple wardrobe.
- Bathroom: Panelled bath with mixer tap & shower attachment with glass screen fitted. Wash basin & WC. Storage cupboard.
- Gas Central Heating & PVCu Double-Glazing
- Private Rear Garden: Delightful private garden with paved patio areas and lawn with well stocked shrub borders. Side gate. Outside tap. 2 Garden sheds. Outside tap. Side gate.
- Wide Block Driveway providing ample parking & leading to:
- Attached Garage: Electric up & over door. Rear door to garden.
- Council Tax Band 'E'
- Energy Rating 'C'