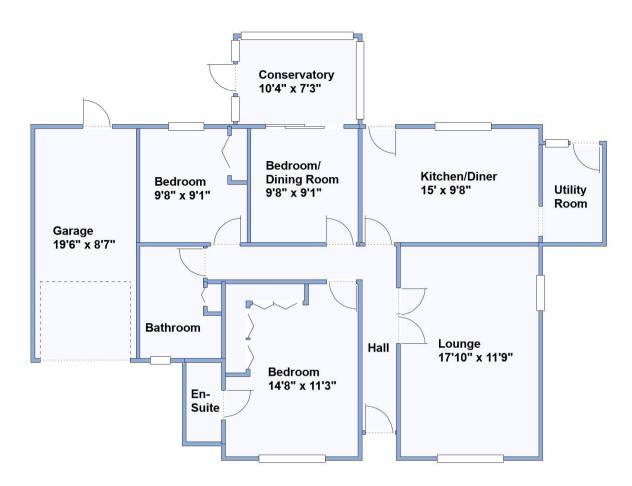

## Accommodation and approximate room sizes:

- Entrance Hall: Hatch to insulated roof space. Double doors to:
- Lounge: A good-sized room with an oriel bay window & feature fireplace.
- Kitchen/Diner: Range of floor and wall cupboards. Built-in oven, gas hob & cooker hood over. Space for dishwasher. Wall mounted Vaillant combination gas boiler. Door to garden.
- Utility Room: Fitted storage cupboard & sink unit. Space for washing machine. Door to garden.
- Dining Room/Bedroom 3: Patio doors to:
- Conservatory: Ceramic tiled floor. Door to garden.
- Bedroom 1: Range of built-in wardrobes. Oriel bay window.
- En-Suite Shower Room: Shower cubicle with thermostatic shower. Wash basin & WC.
- Bedroom 2: Built-in triple wardrobe.
- Bathroom: Panelled bath with mixer tap & shower attachment with glass screen fitted. Wash basin & WC. Storage cupboard.
- Gas Central Heating & PVCu Double-Glazing
- Private Rear Garden: Delightful private garden with paved patio areas and lawn with well stocked shrub borders. Side gate. Outside tap. 2 Garden sheds. Outside tap. Side gate.
- Wide Block Driveway providing ample parking & leading to:
- Attached Garage: Electric up & over door. Rear door to garden.
- Council Tax Band 'E'
- Energy Rating 'C'

This drawing has been prepared for diagrammatic purposes only. All measurements are approximate. Not to scale.