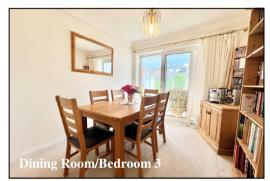

## Accommodation and approximate room sizes:

- Entrance Hall: Hatch to insulated roof space. Double doors to:
- Lounge: A good-sized room with an oriel bay window & feature fireplace.
- Kitchen/Diner: Range of floor and wall cupboards. Built-in oven, gas hob & cooker hood over. Space for dishwasher. Wall mounted Vaillant combination gas boiler. Door to garden.
- Utility Room: Fitted storage cupboard & sink unit. Space for washing machine. Door to garden.
- Dining Room/Bedroom 3: Patio doors to:
- Conservatory: Ceramic tiled floor. Door to garden.
- Bedroom 1: Range of built-in wardrobes. Oriel bay window.
- En-Suite Shower Room: Shower cubicle with thermostatic shower. Wash basin & WC.
- Bedroom 2: Built-in triple wardrobe.
- Bathroom: Panelled bath with mixer tap & shower attachment with glass screen fitted. Wash basin & WC. Storage cupboard.
- Gas Central Heating & PVCu Double-Glazing
- Private Rear Garden: Delightful private garden with paved patio areas and lawn with well stocked shrub borders. Side gate. Outside tap. 2 Garden sheds. Outside tap. Side gate.
- Wide Block Driveway providing ample parking & leading to:
- Attached Garage: Electric up & over door. Rear door to garden.
- Council Tax Band 'E'
- Energy Rating 'C'