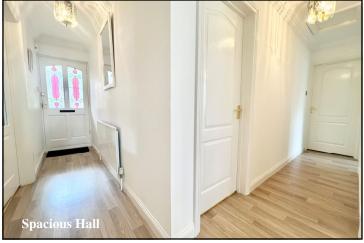

## Accommodation and approximate room sizes:

- Entrance Hall: Hatch to insulated roof space. Double doors to:
- Lounge: A good-sized room with an oriel bay window & feature fireplace.
- Kitchen/Diner: Range of floor and wall cupboards. Built-in oven, gas hob & cooker hood over. Space for dishwasher. Wall mounted Vaillant combination gas boiler. Door to garden.
- Utility Room: Fitted storage cupboard & sink unit. Space for washing machine. Door to garden.
- Dining Room/Bedroom 3: Patio doors to:
- Conservatory: Ceramic tiled floor. Door to garden.
- Bedroom 1: Range of built-in wardrobes. Oriel bay window.
- En-Suite Shower Room: Shower cubicle with thermostatic shower. Wash basin & WC.
- Bedroom 2: Built-in triple wardrobe.
- Bathroom: Panelled bath with mixer tap & shower attachment with glass screen fitted. Wash basin & WC. Storage cupboard.
- Gas Central Heating & PVCu Double-Glazing
- Private Rear Garden: Delightful private garden with paved patio areas and lawn with well stocked shrub borders. Side gate. Outside tap. 2 Garden sheds. Outside tap. Side gate.
- Wide Block Driveway providing ample parking & leading to:
- Attached Garage: Electric up & over door. Rear door to garden.
- Council Tax Band 'E'
- Energy Rating 'C'