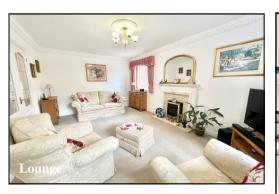

## Accommodation and approximate room sizes:

- Entrance Hall: Hatch to insulated roof space. Double doors to:
- Lounge: A good-sized room with an oriel bay window & feature fireplace.
- Kitchen/Diner: Range of floor and wall cupboards. Built-in oven, gas hob & cooker hood over. Space for dishwasher. Wall mounted Vaillant combination gas boiler. Door to garden.
- Utility Room: Fitted storage cupboard & sink unit. Space for washing machine. Door to garden.
- Dining Room/Bedroom 3: Patio doors to:
- Conservatory: Ceramic tiled floor. Door to garden.
- Bedroom 1: Range of built-in wardrobes. Oriel bay window.
- En-Suite Shower Room: Shower cubicle with thermostatic shower. Wash basin & WC.
- Bedroom 2: Built-in triple wardrobe.
- Bathroom: Panelled bath with mixer tap & shower attachment with glass screen fitted. Wash basin & WC. Storage cupboard.
- Gas Central Heating & PVCu Double-Glazing
- Private Rear Garden: Delightful private garden with paved patio areas and lawn with well stocked shrub borders. Side gate. Outside tap. 2 Garden sheds. Outside tap. Side gate.
- Wide Block Driveway providing ample parking & leading to:
- Attached Garage: Electric up & over door. Rear door to garden.
- Council Tax Band 'E'
- Energy Rating 'C'