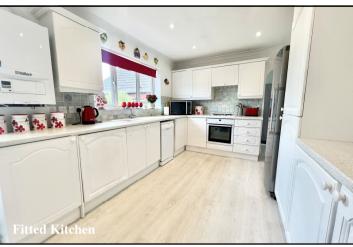

## Accommodation and approximate room sizes:

- Entrance Hall: Hatch to insulated roof space. Double doors to:
- Lounge: A good-sized room with an oriel bay window & feature fireplace.
- Kitchen/Diner: Range of floor and wall cupboards. Built-in oven, gas hob & cooker hood over. Space for dishwasher. Wall mounted Vaillant combination gas boiler. Door to garden.
- Utility Room: Fitted storage cupboard & sink unit. Space for washing machine. Door to garden.
- Dining Room/Bedroom 3: Patio doors to:
- Conservatory: Ceramic tiled floor. Door to garden.
- Bedroom 1: Range of built-in wardrobes. Oriel bay window.
- En-Suite Shower Room: Shower cubicle with thermostatic shower. Wash basin & WC.
- Bedroom 2: Built-in triple wardrobe.
- Bathroom: Panelled bath with mixer tap & shower attachment with glass screen fitted. Wash basin & WC. Storage cupboard.
- Gas Central Heating & PVCu Double-Glazing
- Private Rear Garden: Delightful private garden with paved patio areas and lawn with well stocked shrub borders. Side gate. Outside tap. 2 Garden sheds. Outside tap. Side gate.
- Wide Block Driveway providing ample parking & leading to:
- Attached Garage: Electric up & over door. Rear door to garden.
- Council Tax Band 'E'
- Energy Rating 'C'