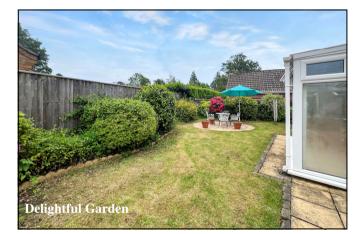

## Accommodation and approximate room sizes:

- Entrance Hall: Hatch to insulated roof space. Double doors to:
- Lounge: A good-sized room with an oriel bay window & feature fireplace.
- Kitchen/Diner: Range of floor and wall cupboards. Built-in oven, gas hob & cooker hood over. Space for dishwasher. Wall mounted Vaillant combination gas boiler. Door to garden.
- Utility Room: Fitted storage cupboard & sink unit. Space for washing machine. Door to garden.
- Dining Room/Bedroom 3: Patio doors to:
- Conservatory: Ceramic tiled floor. Door to garden.
- Bedroom 1: Range of built-in wardrobes. Oriel bay window.
- En-Suite Shower Room: Shower cubicle with thermostatic shower. Wash basin & WC.
- Bedroom 2: Built-in triple wardrobe.
- Bathroom: Panelled bath with mixer tap & shower attachment with glass screen fitted. Wash basin & WC. Storage cupboard.
- Gas Central Heating & PVCu Double-Glazing
- Private Rear Garden: Delightful private garden with paved patio areas and lawn with well stocked shrub borders. Side gate. Outside tap. 2 Garden sheds. Outside tap. Side gate.
- Wide Block Driveway providing ample parking & leading to:
- Attached Garage: Electric up & over door. Rear door to garden.
- Council Tax Band 'E'
- Energy Rating 'C'