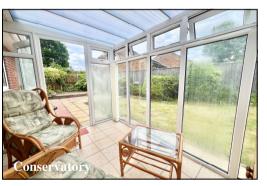

## Accommodation and approximate room sizes:

- Entrance Hall: Hatch to insulated roof space. Double doors to:
- Lounge: A good-sized room with an oriel bay window & feature fireplace.
- Kitchen/Diner: Range of floor and wall cupboards. Built-in oven, gas hob & cooker hood over. Space for dishwasher. Wall mounted Vaillant combination gas boiler. Door to garden.
- Utility Room: Fitted storage cupboard & sink unit. Space for washing machine. Door to garden.
- Dining Room/Bedroom 3: Patio doors to:
- Conservatory: Ceramic tiled floor. Door to garden.
- Bedroom 1: Range of built-in wardrobes. Oriel bay window.
- En-Suite Shower Room: Shower cubicle with thermostatic shower. Wash basin & WC.
- Bedroom 2: Built-in triple wardrobe.
- Bathroom: Panelled bath with mixer tap & shower attachment with glass screen fitted. Wash basin & WC. Storage cupboard.
- Gas Central Heating & PVCu Double-Glazing
- Private Rear Garden: Delightful private garden with paved patio areas and lawn with well stocked shrub borders. Side gate. Outside tap. 2 Garden sheds. Outside tap. Side gate.
- Wide Block Driveway providing ample parking & leading to:
- Attached Garage: Electric up & over door. Rear door to garden.
- Council Tax Band 'E'
- Energy Rating 'C'