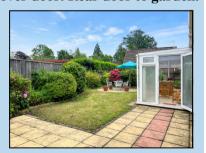

## Accommodation and approximate room sizes:

- Entrance Hall: Hatch to insulated roof space. Double doors to:
- Lounge: A good-sized room with an oriel bay window & feature fireplace.
- Kitchen/Diner: Range of floor and wall cupboards. Built-in oven, gas hob & cooker hood over. Space for dishwasher. Wall mounted Vaillant combination gas boiler. Door to garden.
- Utility Room: Fitted storage cupboard & sink unit. Space for washing machine. Door to garden.
- Dining Room/Bedroom 3: Patio doors to:
- Conservatory: Ceramic tiled floor. Door to garden.
- Bedroom 1: Range of built-in wardrobes. Oriel bay window.
- En-Suite Shower Room: Shower cubicle with thermostatic shower. Wash basin & WC.
- Bedroom 2: Built-in triple wardrobe.
- Bathroom: Panelled bath with mixer tap & shower attachment with glass screen fitted. Wash basin & WC. Storage cupboard.
- Gas Central Heating & PVCu Double-Glazing
- Private Rear Garden: Delightful private garden with paved patio areas and lawn with well stocked shrub borders. Side gate. Outside tap. 2 Garden sheds. Outside tap. Side gate.
- Wide Block Driveway providing ample parking & leading to:
- Attached Garage: Electric up & over door. Rear door to garden.
- Council Tax Band 'E'
- Energy Rating 'C'