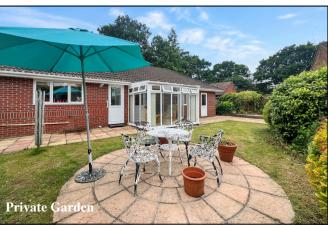

## Accommodation and approximate room sizes:

- Entrance Hall: Hatch to insulated roof space. Double doors to:
- Lounge: A good-sized room with an oriel bay window & feature fireplace.
- Kitchen/Diner: Range of floor and wall cupboards. Built-in oven, gas hob & cooker hood over. Space for dishwasher. Wall mounted Vaillant combination gas boiler. Door to garden.
- Utility Room: Fitted storage cupboard & sink unit. Space for washing machine. Door to garden.
- Dining Room/Bedroom 3: Patio doors to:
- Conservatory: Ceramic tiled floor. Door to garden.
- Bedroom 1: Range of built-in wardrobes. Oriel bay window.
- En-Suite Shower Room: Shower cubicle with thermostatic shower. Wash basin & WC.
- Bedroom 2: Built-in triple wardrobe.
- Bathroom: Panelled bath with mixer tap & shower attachment with glass screen fitted. Wash basin & WC. Storage cupboard.
- Gas Central Heating & PVCu Double-Glazing
- Private Rear Garden: Delightful private garden with paved patio areas and lawn with well stocked shrub borders. Side gate. Outside tap. 2 Garden sheds. Outside tap. Side gate.
- Wide Block Driveway providing ample parking & leading to:
- Attached Garage: Electric up & over door. Rear door to garden.
- Council Tax Band 'E'
- Energy Rating 'C'