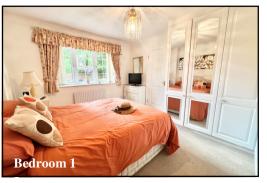

## Accommodation and approximate room sizes:

- Entrance Hall: Hatch to insulated roof space. Double doors to:
- Lounge: A good-sized room with an oriel bay window & feature fireplace.
- Kitchen/Diner: Range of floor and wall cupboards. Built-in oven, gas hob & cooker hood over. Space for dishwasher. Wall mounted Vaillant combination gas boiler. Door to garden.
- Utility Room: Fitted storage cupboard & sink unit. Space for washing machine. Door to garden.
- Dining Room/Bedroom 3: Patio doors to:
- Conservatory: Ceramic tiled floor. Door to garden.
- Bedroom 1: Range of built-in wardrobes. Oriel bay window.
- En-Suite Shower Room: Shower cubicle with thermostatic shower. Wash basin & WC.
- Bedroom 2: Built-in triple wardrobe.
- Bathroom: Panelled bath with mixer tap & shower attachment with glass screen fitted. Wash basin & WC. Storage cupboard.
- Gas Central Heating & PVCu Double-Glazing
- Private Rear Garden: Delightful private garden with paved patio areas and lawn with well stocked shrub borders. Side gate. Outside tap. 2 Garden sheds. Outside tap. Side gate.
- Wide Block Driveway providing ample parking & leading to:
- Attached Garage: Electric up & over door. Rear door to garden.
- Council Tax Band 'E'
- Energy Rating 'C'