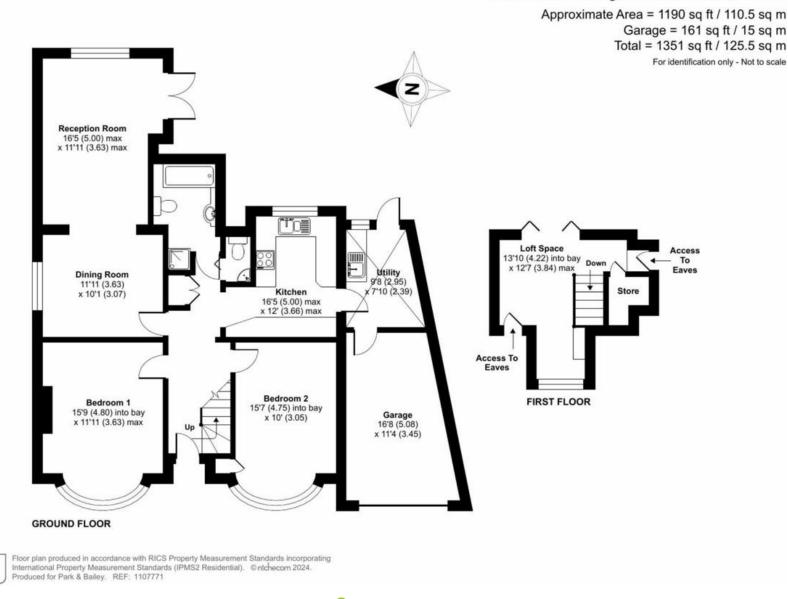

79 Chaldon Way, Coulsdon, CR5 1DL - Price £600,000

79

SALES & LETTINGS

Spacious two bedroom detached Bungalow set on a level plot in the highly sought after Chaldon way location. The property is in need of modernisation and renovation and offers potential to extend subject to planning. The accommodation currently comprises of an entrance hall, lounge/dining room, bathroom, separate wc, kitchen and two double bedrooms, stairs lead to a loft space which is boarded. The area offers a good selection of schools for all ages, recreational facilities and is also surrounded by some delightful greenbelt countryside including Farthing Downs and New Hill with access footpaths nearby. Local buses serve Coulsdon, Caterham, Purley and Croydon. Coulsdon South mainline station offers fast and frequent services into both London Victoria and London Bridge along with additional Thames Link services passing through St Pancras. The M23 / M25 interchange at Hooley is close-by with London Gatwick Airport just one junction along the M23.