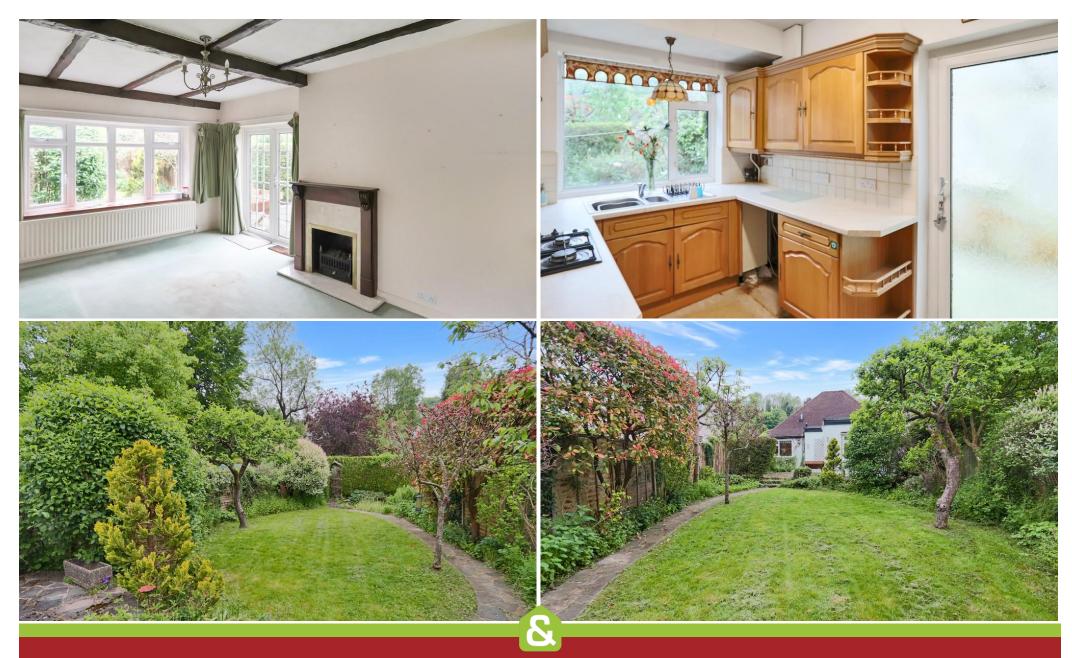

Spacious two bedroom detached Bungalow set on a level plot in the highly sought after Chaldon way location. The property is in need of modernisation and renovation and offers potential to extend subject to planning. The accommodation currently comprises of an entrance hall, lounge/dining room, bathroom, separate wc, kitchen and two double bedrooms, stairs lead to a loft space which is boarded. The area offers a good selection of schools for all ages, recreational facilities and is also surrounded by some delightful greenbelt countryside including Farthing Downs and New Hill with access footpaths nearby. Local buses serve Coulsdon, Caterham, Purley and Croydon. Coulsdon South mainline station offers fast and frequent services into both London Victoria and London Bridge along with additional Thames Link services passing through St Pancras. The M23 / M25 interchange at Hooley is close-by with London Gatwick Airport just one junction along the M23.