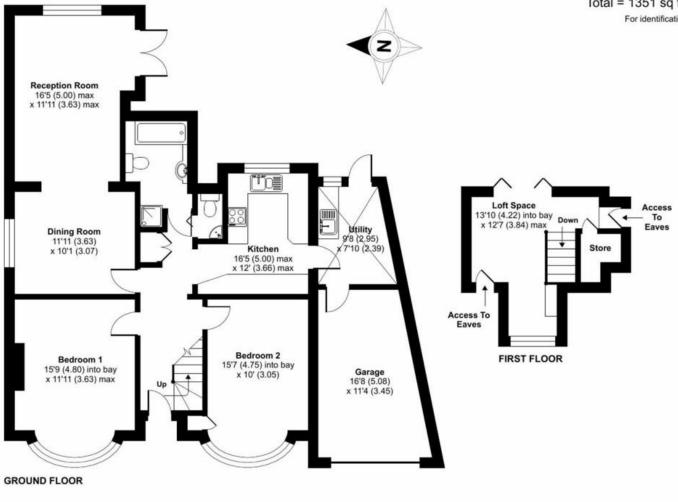

## Chaldon Way, Coulsdon, CR5

Approximate Area = 1190 sq ft / 110.5 sq m Garage = 161 sq ft / 15 sq m Total = 1351 sq ft / 125.5 sq m

For identification only - Not to scale

Floor plan produced in accordance with RICS Property Measurement Standards incorporating International Property Measurement Standards (IPMS2 Residential). © ntchecom 2024. Produced for Park & Bailey. REF: 1107771