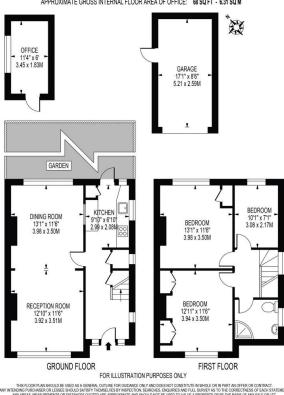

SOMERSET AVENUE APPROXIMATE GROSS INTERNAL FLOOR AREA: 953 \$Q FT - 88.56 \$Q M (EXCLUDING GRAAGE & OFFICE) APPROXIMATE GROSS INTERNAL FLOOR AREA OF OFFICE: 145 \$Q FT - 13.49 \$Q M APPROXIMATE GROSS INTERNAL FLOOR AREA OF OFFICE: 68 \$Q FT - 6.31 \$Q M