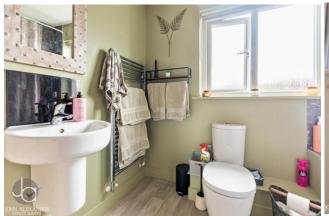

The family bathroom features a modern suite with a panelled bath and shower attachment, wash hand basin, low level WC, part-tiled walls, and a heated towel rail, along with a window to the rear that ensures plenty of natural light.