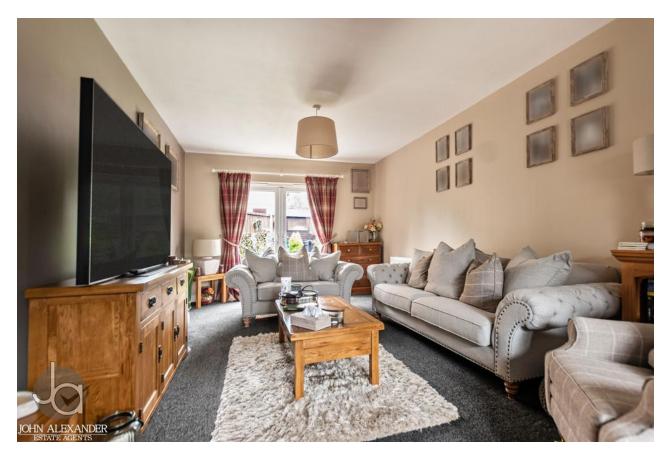

The bright and airy sitting room features a large front window and double French doors that open to the rear garden, allowing ample natural light to flood the space and providing a perfect area for relaxation and entertainment.