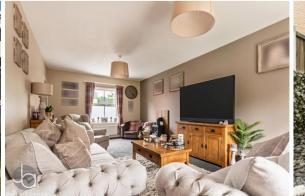

The bright and airy sitting room features a large front window and double French doors that open to the rear garden, allowing ample natural light to flood the space and providing a perfect area for relaxation and entertainment.