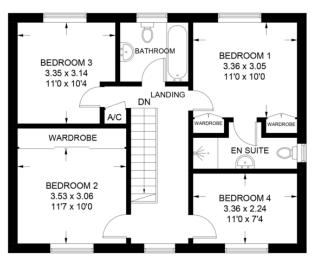

The upstairs offers a well-designed and comfortable living space, ideal for family life. Upon reaching the first floor via the gallery style landing, which includes access to loft space and a window to the front, you'll find four spacious bedrooms and two bathrooms.

The master bedroom is a serene retreat with two built-in wardrobes and a window overlooking the rear garden. It features an en-suite.

The second bedroom, located at the front of the house, also includes a built-in wardrobe, providing ample storage space. The third bedroom has a window to the rear, while the fourth bedroom, positioned at the front, is perfect for a guest room or home office.

## LOUNGE

```
23' 3" x 11' 3" (7.09m x 3.43m)
WC
KITCHEN
23' 3" x 10' 10" (7.09m x 3.3m)
UTILITY ROOM
1' 93" x 1' 73" (2.67m x 2.16m)
MASTER BEDROOM
3' 38" x 3' 05" (1.88m x 1.04m)
EN SUITE
3' 38" x 1' 63" (1.88m x 1.91m)
BEDROOM TWO
3' 51" x 3' 05" (2.21m x 1.04m)
BEDROOM THREE
3' 35" x 3' 12" (1.8m x 1.22m)
BEDROOM FOUR
3' 35" x 2' 24" (1.8m x 1.22m)
BATHROOM
```

## **FLOORPLAN**

# **Scrivener Close**

Approximate Gross Internal Area = 128.2 sq m / 1380 sq ft

First Floor 63.9 sq m / 688 sq ft

Illustration for identification purposes only, measurements are approximate, not to scale.