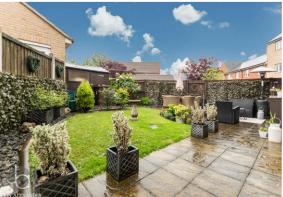

The rear garden is a highlight, offering a private and enclosed outdoor area perfect for family gatherings, play, and relaxation. There is also a patio area adjacent to the house, ideal for outdoor dining and entertaining during the warmer months.