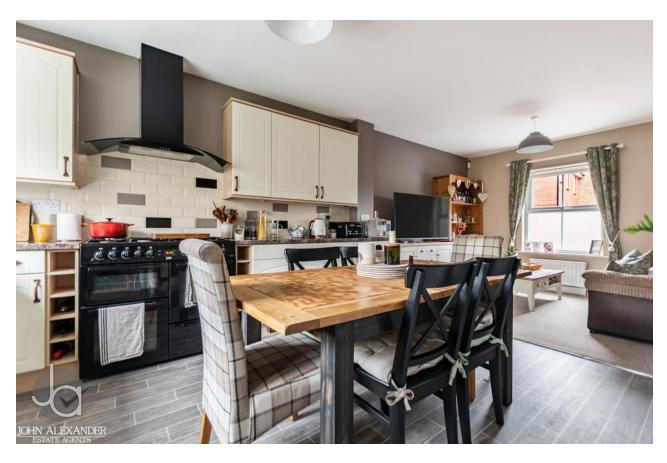

The modern kitchen/family room is well-appointed with work surfaces with ample drawers and cupboards, and wall-mounted storage cupboards with concealed lighting.

Adjacent to the kitchen, the utility room provides additional practicality, It also houses the gas-fired boiler and offers direct access to the rear garden through a double glazed door, making it an ideal space for managing laundry and outdoor activities.