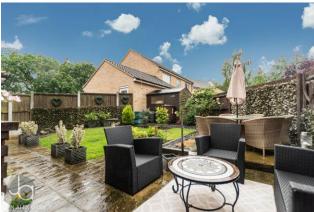

## OUTSIDE

The outside and grounds of Scrivener Close are designed to enhance the property's appeal and provide ample space for outdoor living and activities. The property is set within a well-maintained plot in a desirable residential area. The front of the house features a neatly landscaped garden, complemented by a driveway that provides off-street parking and leading to a car port, offering additional storage or multiple parking space.

The rear garden is a highlight, offering a private and enclosed outdoor area perfect for family gatherings, play, and relaxation. There is also a patio area adjacent to the house, ideal for outdoor dining and entertaining during the warmer months.