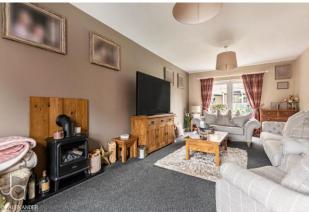

The bright and airy sitting room features a large front window and double French doors that open to the rear garden, allowing ample natural light to flood the space and providing a perfect area for relaxation and entertainment.