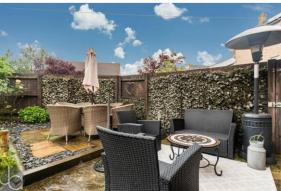

The rear garden is a highlight, offering a private and enclosed outdoor area perfect for family gatherings, play, and relaxation. There is also a patio area adjacent to the house, ideal for outdoor dining and entertaining during the warmer months.