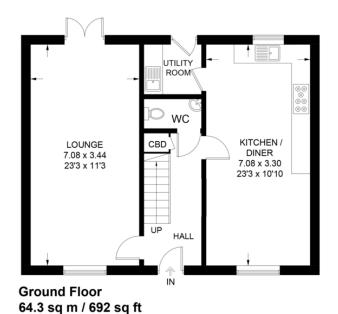

## LOUNGE

```
23' 3" x 11' 3" (7.09m x 3.43m)
WC
KITCHEN
23' 3" x 10' 10" (7.09m x 3.3m)
UTILITY ROOM
1' 93" x 1' 73" (2.67m x 2.16m)
MASTER BEDROOM
3' 38" x 3' 05" (1.88m x 1.04m)
EN SUITE
3' 38" x 1' 63" (1.88m x 1.91m)
BEDROOM TWO
3' 51" x 3' 05" (2.21m x 1.04m)
BEDROOM THREE
3' 35" x 3' 12" (1.8m x 1.22m)
BEDROOM FOUR
3' 35" x 2' 24" (1.8m x 1.22m)
BATHROOM
```

## **FLOORPLAN**

# **Scrivener Close**

Approximate Gross Internal Area = 128.2 sq m / 1380 sq ft

First Floor 63.9 sq m / 688 sq ft

Illustration for identification purposes only, measurements are approximate, not to scale.