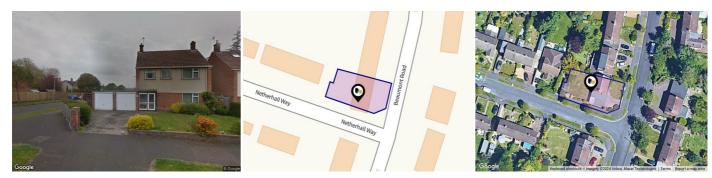

### **BEAUMONT ROAD, CAMBRIDGE, CB1**

Cooke Curtis & Co

40 High Street Trumpington Cambridge CB2 9LS 01223 508 050 Jenny@cookecurtis.co.uk www.cookecurtis.co.uk

#### Property

| Туре:            | Detached                                   | Tenure: | Freehold |  |
|------------------|--------------------------------------------|---------|----------|--|
| Bedrooms:        | 3                                          |         |          |  |
| Floor Area:      | 1,140 ft <sup>2</sup> / 106 m <sup>2</sup> |         |          |  |
| Plot Area:       | 0.11 acres                                 |         |          |  |
| Year Built :     | 1967-1975                                  |         |          |  |
| Council Tax :    | Band E                                     |         |          |  |
| Annual Estimate: | £2,749                                     |         |          |  |
| Title Number:    | CB460747                                   |         |          |  |

#### Local Area

| Local Authority:                      | Cambridge |
|---------------------------------------|-----------|
| <b>Conservation Area:</b>             | No        |
| Flood Risk:                           |           |
| <ul> <li>Rivers &amp; Seas</li> </ul> | No Risk   |
| • Surface Water                       | Very Low  |