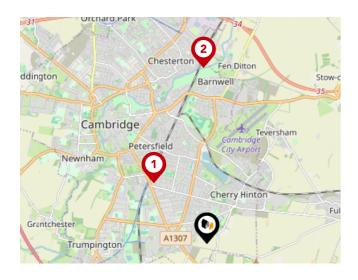

### Area **Schools**

| Brooklands Avenue     | Cherry Hinton Road | Area Area Area Area Area Area Area Area | Campbolic Constraints |
|-----------------------|--------------------|-----------------------------------------|-----------------------|
| Betmal Green and King | A1134              | Cherry Hinton Road                      | UUTRoad               |

|          |                                                                                           | Nursery | Primary | Secondary | College | Private |
|----------|-------------------------------------------------------------------------------------------|---------|---------|-----------|---------|---------|
| •        | The Netherhall School<br>Ofsted Rating: Good   Pupils: 1229   Distance:0.27               |         |         |           |         |         |
| 2        | Queen Edith Primary School<br>Ofsted Rating: Good   Pupils: 422   Distance:0.35           |         |         |           |         |         |
| 3        | Queen Emma Primary School<br>Ofsted Rating: Good   Pupils: 429   Distance:0.4             |         |         |           |         |         |
| 4        | Cambridge International School<br>Ofsted Rating: Not Rated   Pupils: 75   Distance:0.61   |         |         |           |         |         |
| 5        | Holme Court School<br>Ofsted Rating: Good   Pupils: 50   Distance:0.61                    |         |         |           |         |         |
| 6        | Homerton Early Years Centre<br>Ofsted Rating: Outstanding   Pupils: 118   Distance:0.62   |         |         |           |         |         |
| <b>7</b> | St Bede's Inter-Church School<br>Ofsted Rating: Outstanding   Pupils: 924   Distance:0.87 |         |         |           |         |         |
| 8        | Morley Memorial Primary School<br>Ofsted Rating: Good   Pupils: 390   Distance:0.87       |         |         |           |         |         |