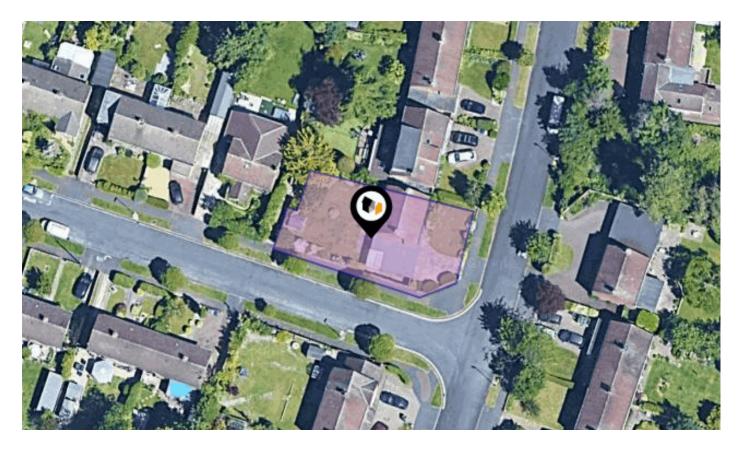

### **BEAUMONT ROAD, CAMBRIDGE, CB1**

Cooke Curtis & Co

40 High Street Trumpington Cambridge CB2 9LS 01223 508 050 Jenny@cookecurtis.co.uk www.cookecurtis.co.uk

#### Property

| Туре:            | Detached                                   | Tenure: | Freehold |  |
|------------------|--------------------------------------------|---------|----------|--|
| Bedrooms:        | 3                                          |         |          |  |
| Floor Area:      | 1,140 ft <sup>2</sup> / 106 m <sup>2</sup> |         |          |  |
| Plot Area:       | 0.11 acres                                 |         |          |  |
| Year Built :     | 1967-1975                                  |         |          |  |
| Council Tax :    | Band E                                     |         |          |  |
| Annual Estimate: | £2,749                                     |         |          |  |
| Title Number:    | CB460747                                   |         |          |  |

#### Local Area

| Local Authority:                      | Cambridge |
|---------------------------------------|-----------|
| <b>Conservation Area:</b>             | No        |
| Flood Risk:                           |           |
| <ul> <li>Rivers &amp; Seas</li> </ul> | No Risk   |
| • Surface Water                       | Very Low  |