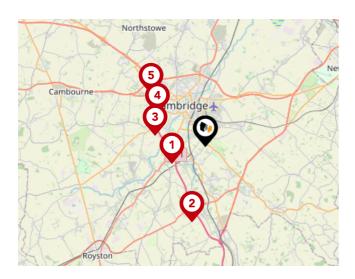

### National Rail Stations

| Pin | Name                                 | Distance   |
|-----|--------------------------------------|------------|
| 1   | Cambridge Rail Station               | 1.48 miles |
| 2   | Cambridge North Rail<br>Station      | 3.21 miles |
| 3   | Whittlesford Parkway Rail<br>Station | 5.16 miles |

### Trunk Roads/Motorways

| Pin | Name    | Distance   |
|-----|---------|------------|
| 1   | M11 J11 | 2.7 miles  |
| 2   | M11 J10 | 5.57 miles |
| 3   | M11 J12 | 3.72 miles |
| 4   | M11 J13 | 4.22 miles |
| 5   | M11 J14 | 5.49 miles |