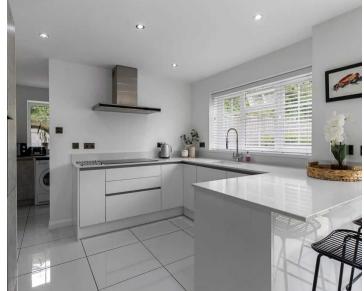

Stepping inside, you are greeted by a bay windowed sitting room that fills the space with natural light, creating a warm and inviting ambience. The heart of the home lies in the quality modern fitted kitchen/dining room, boasting built-in appliances and solid worktops that exude sophistication and functionality. Adjacent to the kitchen, you will find a separate utility room and a convenient downstairs cloakroom/WC, offering practicality for everyday living.