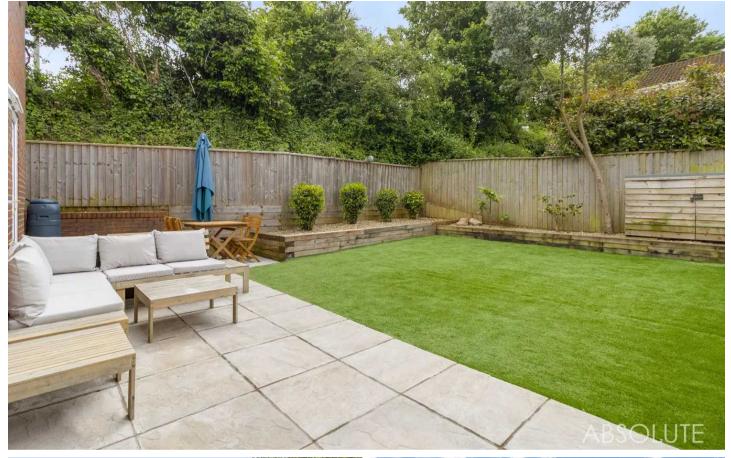

Outside, the property boasts off-road parking for up to 5 cars, ensuring convenience for both residents and guests. A level enclosed rear garden provides a serene oasis for outdoor relaxation and entertainment.

#### Rear Garden

There is a gate and access down the side of the property that leads to the rear garden which has been laid to a combination of patio and artificial grass for ease of maintenance with stone chipped borders. The garden is enclosed by timber fencing.