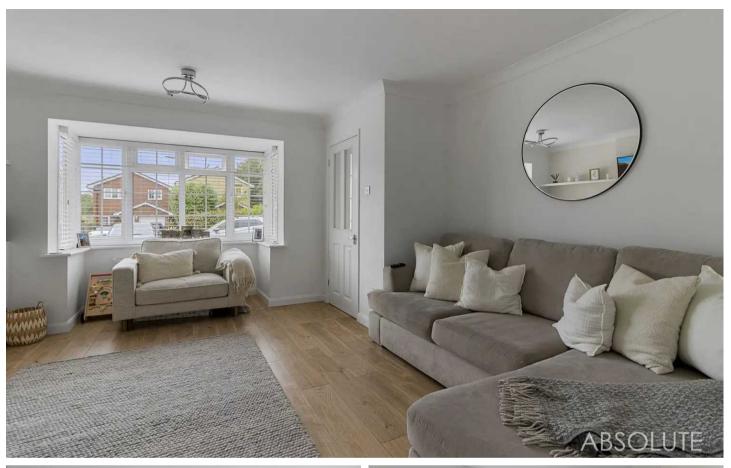

Stepping inside, you are greeted by a bay windowed sitting room that fills the space with natural light, creating a warm and inviting ambience. The heart of the home lies in the quality modern fitted kitchen/dining room, boasting built-in appliances and solid worktops that exude sophistication and functionality. Adjacent to the kitchen, you will find a separate utility room and a convenient downstairs cloakroom/WC, offering practicality for everyday living.