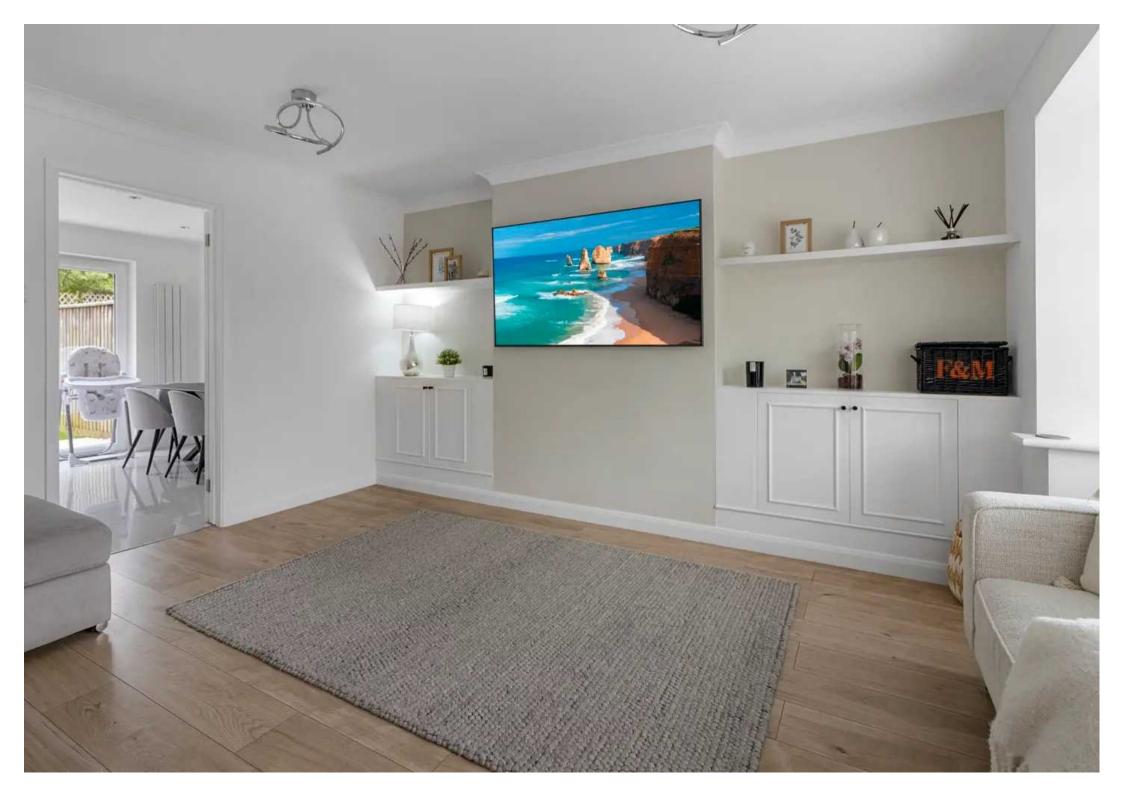

Stepping inside, you are greeted by a bay windowed sitting room that fills the space with natural light, creating a warm and inviting ambience. The heart of the home lies in the quality modern fitted kitchen/dining room, boasting built-in appliances and solid worktops that exude sophistication and functionality. Adjacent to the kitchen, you will find a separate utility room and a convenient downstairs cloakroom/WC, offering practicality for everyday living.