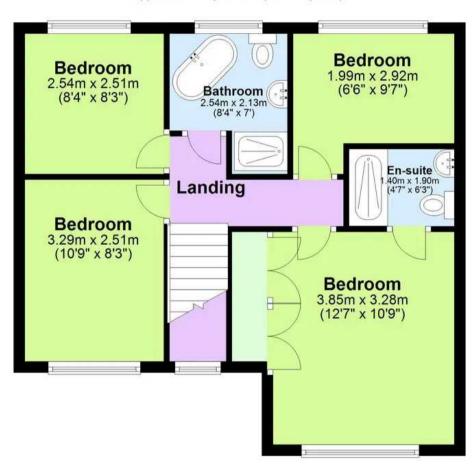

The ground floor presents a versatile bedroom, perfect for accommodating guests or serving as a private home office. Ascend the stairs to the first floor, where four further bedrooms await. The principal bedroom is a tranquil retreat, featuring a modern fitted en suite shower room/WC that epitomises luxury and convenience. Completing the first floor is a four-piece family bathroom/WC, designed to cater to the needs of a busy household.

## **First Floor**

Approx. 50.9 sq. metres (548.2 sq. feet)

Total area: approx. 111.3 sq. metres (1198.3 sq. feet)