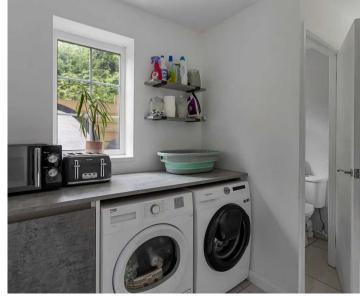

Stepping inside, you are greeted by a bay windowed sitting room that fills the space with natural light, creating a warm and inviting ambience. The heart of the home lies in the quality modern fitted kitchen/dining room, boasting built-in appliances and solid worktops that exude sophistication and functionality. Adjacent to the kitchen, you will find a separate utility room and a convenient downstairs cloakroom/WC, offering practicality for everyday living.