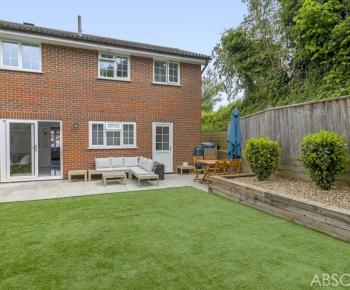

Outside, the property boasts off-road parking for up to 5 cars, ensuring convenience for both residents and guests. A level enclosed rear garden provides a serene oasis for outdoor relaxation and entertainment.

#### Rear Garden

There is a gate and access down the side of the property that leads to the rear garden which has been laid to a combination of patio and artificial grass for ease of maintenance with stone chipped borders. The garden is enclosed by timber fencing.