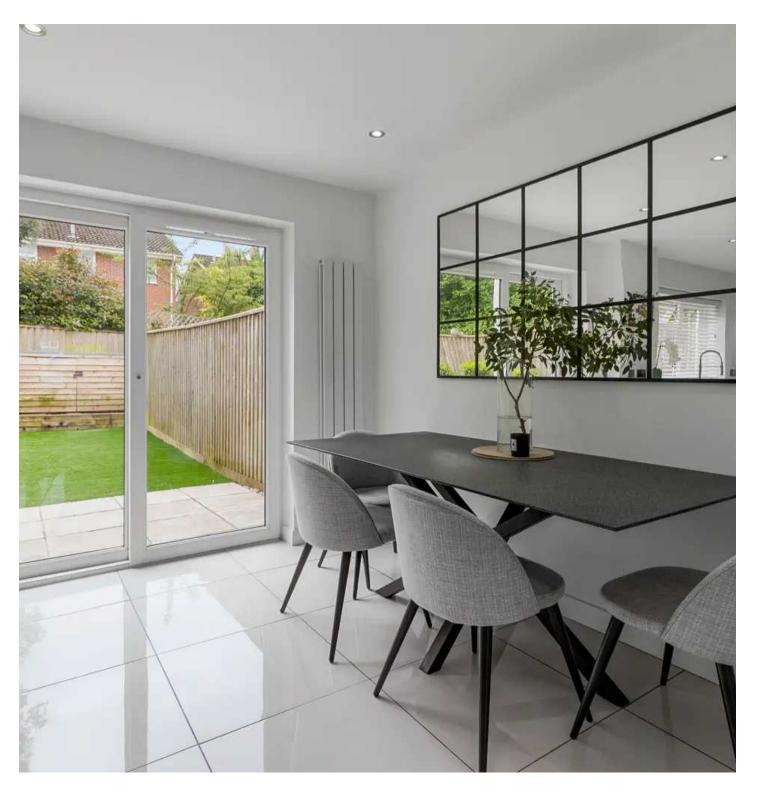

Stepping inside, you are greeted by a bay windowed sitting room that fills the space with natural light, creating a warm and inviting ambience. The heart of the home lies in the quality modern fitted kitchen/dining room, boasting built-in appliances and solid worktops that exude sophistication and functionality. Adjacent to the kitchen, you will find a separate utility room and a convenient downstairs cloakroom/WC, offering practicality for everyday living.