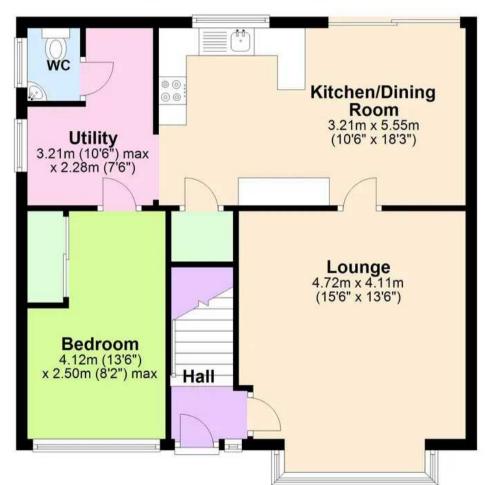

Stepping inside, you are greeted by a bay windowed sitting room that fills the space with natural light, creating a warm and inviting ambience. The heart of the home lies in the quality modern fitted kitchen/dining room, boasting built-in appliances and solid worktops that exude sophistication and functionality. Adjacent to the kitchen, you will find a separate utility room and a convenient downstairs cloakroom/WC, offering practicality for everyday living.

The ground floor presents a versatile bedroom, perfect for accommodating guests or serving as a private home office. Ascend the stairs to the first floor, where four further bedrooms await. The principal bedroom is a tranquil retreat, featuring a modern fitted en suite shower room/WC that epitomises luxury and convenience. Completing the first floor is a four-piece family bathroom/WC, designed to cater to the needs of a busy household.

## **Ground Floor**

Approx. 60.4 sq. metres (650.1 sq. feet)