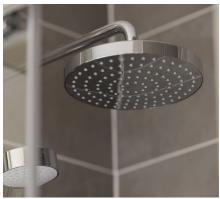

| <b>En-suite</b> Modern tiled en-suite with: |   |   |   |   |
|---------------------------------------------|---|---|---|---|
| Shower cubicle with sliding door            | ✓ | ✓ | ✓ |   |
| Thermostatic shower                         | ✓ | ✓ | ✓ |   |
| Vanity shelf                                | ✓ | ✓ | ✓ | ✓ |
| White bathroom fittings                     | ✓ | ✓ | ✓ |   |
| Chrome heated towel radiator                | ✓ | ✓ | ✓ |   |