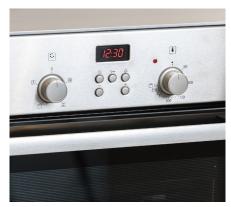

## **Specification**

A new collection of three-bedroom homes on the outskirts of the thriving market town of Carnforth

|                                                                | RIVERSIDE PLACE |            |            |           |
|----------------------------------------------------------------|-----------------|------------|------------|-----------|
|                                                                | Ashgate         | Ashgate II | Burlington | Gladstone |
| <b>Kitchen</b> A stylish and modern fitted kitchen with:       |                 |            |            |           |
| Integrated Zanussi stainless steel single oven                 | ✓               | <b>✓</b>   | ✓          | ✓         |
| Integrated Zanussi stainless steel gas hob with extractor hood | ✓               | ✓          | ✓          | ✓         |
| Stainless steel cooker splashback                              | ✓               | ✓          | ✓          | ✓         |